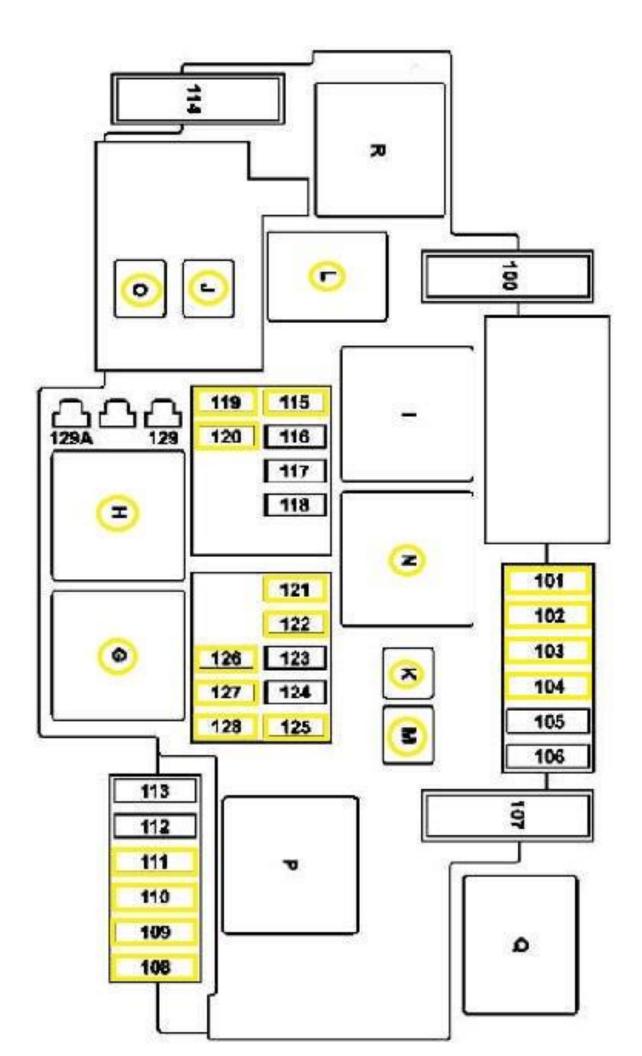

| <ul> <li>100 Hybrid: Vacuum pump</li> <li>101 Connector sleeve, circuit 87/2</li> <li>102 Connector sleeve, circuit 87/1</li> <li>103 Connector sleeve, circuit 87/4</li> </ul> | 40<br>15<br>20<br>15 |
|---------------------------------------------------------------------------------------------------------------------------------------------------------------------------------|----------------------|
| 102 Connector sleeve, circuit 87/1                                                                                                                                              | 20                   |
| ·                                                                                                                                                                               |                      |
| 103 Connector sleeve, circuit 87/4                                                                                                                                              | 15                   |
|                                                                                                                                                                                 |                      |
| 104 Connector sleeve, circuit 87/3                                                                                                                                              | 15                   |
| Valid for transmission 722.9 (except 722.930): Automatic transmission flooil pump control unit                                                                                  | uid auxiliary 15     |
| 106 Spare                                                                                                                                                                       | -                    |
| 107 Valid with engine 274.9: Electric coolant pump                                                                                                                              | 60                   |
| Static LED headlamp: Right front lamp unit High performance LED, Dynamic LED headlamp: Left front lamp unit Right front lamp unit                                               | 20                   |
| 109 Wiper motor                                                                                                                                                                 | 30                   |
| Static LED headlamp: Left front lamp unit High performance LED, Dynamic LED headlamp: Left front lamp unit Right front lamp unit                                                | 20                   |
| 111 Starter                                                                                                                                                                     | 30                   |
| 112 Hybrid: Accelerator pedal sensor                                                                                                                                            | 15                   |
| 113 Spare                                                                                                                                                                       | -                    |
| 114 AIR BODY CONTROL compressor                                                                                                                                                 | 40                   |
| 115 Left horn and right horn                                                                                                                                                    | 15                   |
| 116 Spare                                                                                                                                                                       | -                    |
| 117 Spare                                                                                                                                                                       | -                    |
| 118 Hybrid: Electronic Stability Program control unit                                                                                                                           | 5                    |
| 119 Circuit 87 C2 connector sleeve                                                                                                                                              | 15                   |
| 120 Circuit 87 C1 connector sleeve                                                                                                                                              | 5                    |
| 121 Electronic Stability Program control unit                                                                                                                                   | 5                    |
| 122 CPC relay                                                                                                                                                                   | 5                    |
| 123 Spare                                                                                                                                                                       | -                    |
| 124 Spare                                                                                                                                                                       | -                    |
| 125 Front SAM control unit                                                                                                                                                      | 5                    |
| Powertrain control unit  126 Valid for diesel engine: CDI control unit Valid for gasoline engine: ME-SFI control unit                                                           | 5                    |
| 127 Hybrid: Voltage dip limiter                                                                                                                                                 | 5                    |
| 128 Left front lamp unit and exterior lights switch                                                                                                                             | 5                    |
| 129 <b>Hybrid:</b> Starter circuit 50 relay                                                                                                                                     | 30                   |
| 129A Hybrid: Starter circuit 50 relay                                                                                                                                           | 30                   |
| Relay                                                                                                                                                                           |                      |
| G Engine compartment circuit 15 relay                                                                                                                                           |                      |
| H Starter circuit 50 relay                                                                                                                                                      |                      |
| I Hybrid: Vacuum pump relay (+)                                                                                                                                                 |                      |
| J CPC relay                                                                                                                                                                     |                      |
| Valid for transmission 722.9 (except 722.930): Oil pump relay                                                                                                                   |                      |
| L Horn relay                                                                                                                                                                    |                      |
| M Wiper park position heater relay                                                                                                                                              |                      |
| N Circuit 87M relay                                                                                                                                                             |                      |
| O Hybrid: Starter circuit 15 relay                                                                                                                                              |                      |
| P Valid with engine 274.9: Coolant pump relay                                                                                                                                   |                      |
| Q Hybrid: Vacuum pump relay (-)                                                                                                                                                 |                      |
| R AIR BODY CONTROL relay                                                                                                                                                        |                      |