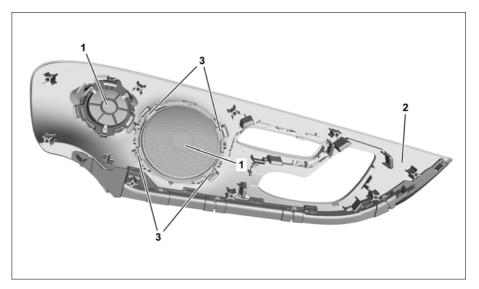

## Shown on left side of vehicle on model 238

- Speaker cover
- 2 3 Trim piece
- Catch hook

P72.10-4746-05

| $\Xi$     | Remove                                                                                                                         |                                                                                                       |                    |
|-----------|--------------------------------------------------------------------------------------------------------------------------------|-------------------------------------------------------------------------------------------------------|--------------------|
| 1         | Remove left and right door panel from front door                                                                               | Model 205, 213, 253                                                                                   | AR72.10-P-1000LW   |
|           |                                                                                                                                | Model 238                                                                                             | AR72.10-P-1000LWO  |
| 2         | Remove trim piece (2) from door panel of front door                                                                            |                                                                                                       |                    |
| 3         | Remove adhesive residue from area of catch hooks (3) on corresponding speaker cover (1) without leaving any residue            | When removing speaker cover (1) of midrange speaker.                                                  |                    |
| 4         | Remove corresponding speaker cover (1) from trim piece (2)                                                                     |                                                                                                       |                    |
| X         | Install                                                                                                                        |                                                                                                       |                    |
| 5         | Clip corresponding speaker cover (1) into trim piece (2)                                                                       | i The speaker cover (1) must engage with the trim piece (2) uniformly around its whole circumference. |                    |
| ⚠ Caution | <b>Risk of injury</b> caused by burns to skin and eyes, risk of poisoning caused by inhaling vapors when working with plastics | Wear protective gloves and safety glasses.<br>Ensure that the work area is adequately<br>ventilated.  | AS00.00-Z-0001-02A |
| 6         | Fix catch hooks (3) in place using hot-melt adhesive beads                                                                     | When installing speaker cover (1) of mid-range speaker.                                               |                    |
|           |                                                                                                                                | i Avoid any thread formation of hot melt adhesive.                                                    |                    |
|           |                                                                                                                                | i Commercially available devices/tools Thermoplastic adhesive gun                                     |                    |
| 7         | Install trim piece (2) in door panel of front door                                                                             |                                                                                                       |                    |
| 8         | Install door panel on front door                                                                                               | Model 205, 213, 253                                                                                   | AR72.10-P-1000LW   |
|           |                                                                                                                                | Model 238                                                                                             | AR72.10-P-1000LWO  |