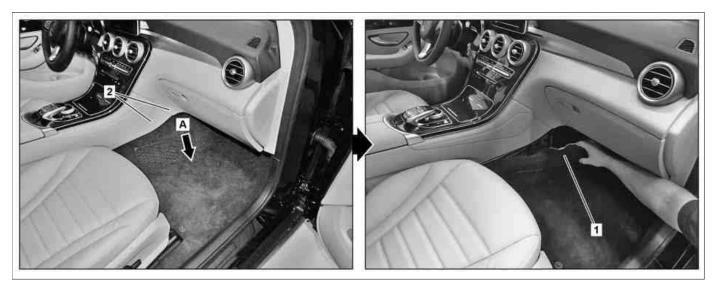

## 2 Trim Panels

P83.00-2438-08

## Shown on model 253

- 1 Floor covering
  - AC housing 8

| X           | Remove                                                        |                                                                         |                   |
|-------------|---------------------------------------------------------------|-------------------------------------------------------------------------|-------------------|
| 1.1         | Remove bottom paneling for instrument panel on passenger side | Model 213, 238, 257                                                     |                   |
| F AR        |                                                               | Model 213<br>Model 238                                                  | AR68.10-P-1502LWE |
| <b>⊯</b> AR |                                                               | Model 257                                                               | AR68.10-P-1502FR  |
| 1.2         | Remove cover below dashboard on passenger side                | Model 253                                                               |                   |
| <b>⊯</b> AR |                                                               |                                                                         | AR68.10-P-1520LW  |
| 2           | Pull floor covering (1) out from behind trim (2)              | (3)                                                                     |                   |
|             | and fold over in direction of arrow (A)                       | Fold over the floor covering (1) carefully. Damage can otherwise occur. |                   |