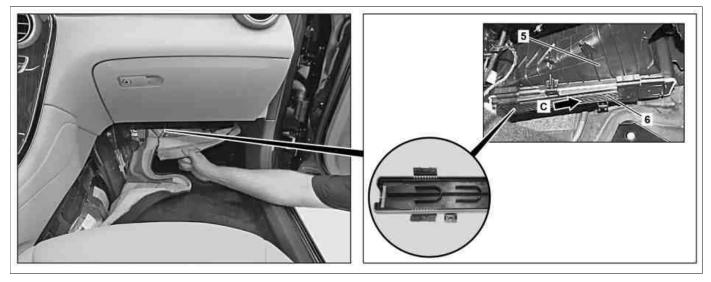

## Shown on model 253

5 AC housing

6 Lock

P83.00-2440-08

Activated charcoal dust filter

Guide

| 3           | Fold in floor covering (1) in direction of arrow (B) until edge of floor covering (4) appears                                          | (1) Carefully push in and fold over floor covering                                                                                                                                     |                   |
|-------------|----------------------------------------------------------------------------------------------------------------------------------------|----------------------------------------------------------------------------------------------------------------------------------------------------------------------------------------|-------------------|
|             | underneath glove box (3), and then fold over                                                                                           | (1).                                                                                                                                                                                   |                   |
|             |                                                                                                                                        | Damage can otherwise occur.                                                                                                                                                            |                   |
| 4           | Release lock (6) in opposite direction to arrow (C) and remove air conditioner housing cover downward from air conditioner housing (5) |                                                                                                                                                                                        |                   |
| 5           | Remove activated charcoal particle filter (7) downwards out of air conditioner housing (5)                                             |                                                                                                                                                                                        |                   |
| X           | Install                                                                                                                                |                                                                                                                                                                                        |                   |
| 6           |                                                                                                                                        | Make sure that the new activated charcoal dust filter (7) is positioned correctly. Slide guide (8) onto the guide pin in the air conditioner housing (5).  Damage can otherwise occur. |                   |
| 7           | Seal air conditioner housing (5) with air conditioner housing cover and move lock (6) in direction of arrow (C)                        |                                                                                                                                                                                        |                   |
| 8           | Fold back floor covering (1)                                                                                                           |                                                                                                                                                                                        |                   |
| 9           | Push floor covering (1) behind trim (2) and align                                                                                      | Make sure that the floor covering (1) is positioned correctly.  Damage can otherwise occur.                                                                                            |                   |
| 10.1        | Install bottom paneling for instrument panel on passenger side                                                                         | Model 213, 238, 257                                                                                                                                                                    |                   |
| <b>⊯</b> AR |                                                                                                                                        | Model 213<br>Model 238                                                                                                                                                                 | AR68.10-P-1502LWE |
| <b>F</b> AR |                                                                                                                                        | Model 257                                                                                                                                                                              | AR68.10-P-1502FR  |
| 10.2        | Install passenger-side cover below instrument panel                                                                                    | Model 253                                                                                                                                                                              |                   |
| <b>⊯</b> AR |                                                                                                                                        |                                                                                                                                                                                        | AR68.10-P-1520LW  |