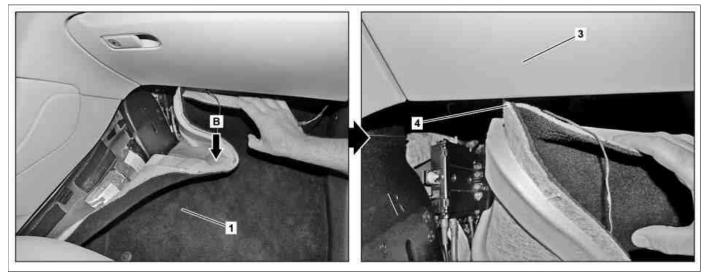

#### Shown on model 253

- 1 Floor covering
- 3 Glove compartment

4 Edge of floor covering

P83.00-2439-08

Activated charcoal dust filter

Guide

| 3           | Fold in floor covering (1) in direction of arrow (B) until edge of floor covering (4) appears                                          | (1) Carefully push in and fold over floor covering                                                                                                                                     |                   |
|-------------|----------------------------------------------------------------------------------------------------------------------------------------|----------------------------------------------------------------------------------------------------------------------------------------------------------------------------------------|-------------------|
|             | underneath glove box (3), and then fold over                                                                                           | (1).                                                                                                                                                                                   |                   |
|             |                                                                                                                                        | Damage can otherwise occur.                                                                                                                                                            |                   |
| 4           | Release lock (6) in opposite direction to arrow (C) and remove air conditioner housing cover downward from air conditioner housing (5) |                                                                                                                                                                                        |                   |
| 5           | Remove activated charcoal particle filter (7) downwards out of air conditioner housing (5)                                             |                                                                                                                                                                                        |                   |
| X           | Install                                                                                                                                |                                                                                                                                                                                        |                   |
| 6           |                                                                                                                                        | Make sure that the new activated charcoal dust filter (7) is positioned correctly. Slide guide (8) onto the guide pin in the air conditioner housing (5).  Damage can otherwise occur. |                   |
| 7           | Seal air conditioner housing (5) with air conditioner housing cover and move lock (6) in direction of arrow (C)                        |                                                                                                                                                                                        |                   |
| 8           | Fold back floor covering (1)                                                                                                           |                                                                                                                                                                                        |                   |
| 9           | Push floor covering (1) behind trim (2) and align                                                                                      | Make sure that the floor covering (1) is positioned correctly.  Damage can otherwise occur.                                                                                            |                   |
| 10.1        | Install bottom paneling for instrument panel on passenger side                                                                         | Model 213, 238, 257                                                                                                                                                                    |                   |
| <b>⊯</b> AR |                                                                                                                                        | Model 213<br>Model 238                                                                                                                                                                 | AR68.10-P-1502LWE |
| <b>F</b> AR |                                                                                                                                        | Model 257                                                                                                                                                                              | AR68.10-P-1502FR  |
| 10.2        | Install passenger-side cover below instrument panel                                                                                    | Model 253                                                                                                                                                                              |                   |
| <b>⊯</b> AR |                                                                                                                                        |                                                                                                                                                                                        | AR68.10-P-1520LW  |