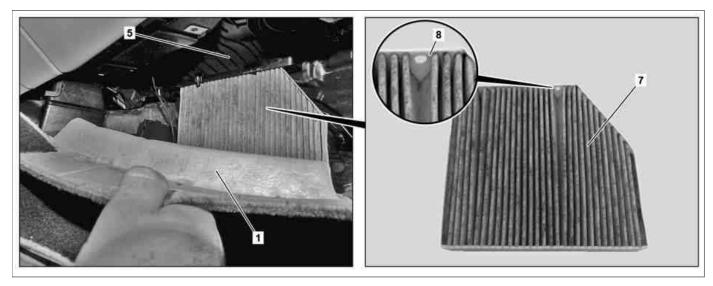

## Shown on model 253

- 1 Floor covering
  - AC housing 8

| X           | Remove                                                        |                                                                         |                   |
|-------------|---------------------------------------------------------------|-------------------------------------------------------------------------|-------------------|
| 1.1         | Remove bottom paneling for instrument panel on passenger side | Model 213, 238, 257                                                     |                   |
| F AR        |                                                               | Model 213<br>Model 238                                                  | AR68.10-P-1502LWE |
| <b>⊯</b> AR |                                                               | Model 257                                                               | AR68.10-P-1502FR  |
| 1.2         | Remove cover below dashboard on passenger side                | Model 253                                                               |                   |
| <b>⊯</b> AR |                                                               |                                                                         | AR68.10-P-1520LW  |
| 2           | Pull floor covering (1) out from behind trim (2)              | (3)                                                                     |                   |
|             | and fold over in direction of arrow (A)                       | Fold over the floor covering (1) carefully. Damage can otherwise occur. |                   |

Activated charcoal dust filter

Guide

| 3           | Fold in floor covering (1) in direction of arrow (B) until edge of floor covering (4) appears                                          | (1) Carefully push in and fold over floor covering                                                                                                                                     |                   |
|-------------|----------------------------------------------------------------------------------------------------------------------------------------|----------------------------------------------------------------------------------------------------------------------------------------------------------------------------------------|-------------------|
|             | underneath glove box (3), and then fold over                                                                                           | (1).                                                                                                                                                                                   |                   |
|             |                                                                                                                                        | Damage can otherwise occur.                                                                                                                                                            |                   |
| 4           | Release lock (6) in opposite direction to arrow (C) and remove air conditioner housing cover downward from air conditioner housing (5) |                                                                                                                                                                                        |                   |
| 5           | Remove activated charcoal particle filter (7) downwards out of air conditioner housing (5)                                             |                                                                                                                                                                                        |                   |
| X           | Install                                                                                                                                |                                                                                                                                                                                        |                   |
| 6           |                                                                                                                                        | Make sure that the new activated charcoal dust filter (7) is positioned correctly. Slide guide (8) onto the guide pin in the air conditioner housing (5).  Damage can otherwise occur. |                   |
| 7           | Seal air conditioner housing (5) with air conditioner housing cover and move lock (6) in direction of arrow (C)                        |                                                                                                                                                                                        |                   |
| 8           | Fold back floor covering (1)                                                                                                           |                                                                                                                                                                                        |                   |
| 9           | Push floor covering (1) behind trim (2) and align                                                                                      | Make sure that the floor covering (1) is positioned correctly.  Damage can otherwise occur.                                                                                            |                   |
| 10.1        | Install bottom paneling for instrument panel on passenger side                                                                         | Model 213, 238, 257                                                                                                                                                                    |                   |
| <b>⊯</b> AR |                                                                                                                                        | Model 213<br>Model 238                                                                                                                                                                 | AR68.10-P-1502LWE |
| <b>F</b> AR |                                                                                                                                        | Model 257                                                                                                                                                                              | AR68.10-P-1502FR  |
| 10.2        | Install passenger-side cover below instrument panel                                                                                    | Model 253                                                                                                                                                                              |                   |
| <b>⊯</b> AR |                                                                                                                                        |                                                                                                                                                                                        | AR68.10-P-1520LW  |