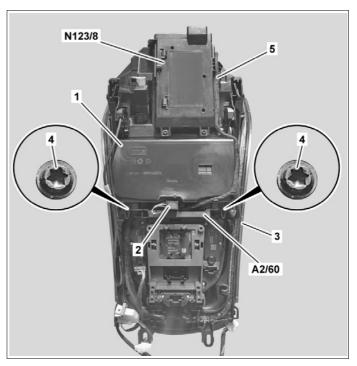

## Shown on model 205 with transmission 722 and code 897 (wireless mobile phone charging) and code 889 (KEYLESS-GO)

1 Stowage compartment 2 Light-emitting diode 3 Center console cover

4 Screw

5 Wiring harness

A2/60 Center console KEYLESS-GO antenna N123/8 Mobile phone cradle control unit

P68.20-A003-12

|    | Information on preventing damage to electronic components due to electrostatic discharge |                                                                                                                                                                                   | AH54.00-P-0001-01A                    |
|----|------------------------------------------------------------------------------------------|-----------------------------------------------------------------------------------------------------------------------------------------------------------------------------------|---------------------------------------|
| XX | Remove/install                                                                           |                                                                                                                                                                                   |                                       |
| 1  | Remove center console cover (3).                                                         | Model 257 Model 238 with transmission 725                                                                                                                                         | AR68.20-P-2350FR<br>AR68.20-P-2350LWO |
|    |                                                                                          | Model 238 with transmission 716                                                                                                                                                   | AR68.20-P-2350LWP                     |
|    |                                                                                          | Model 205 with transmission 710  Model 205 with transmission 722, 724, 725  Model 213 with transmission 725  Model 253 with transmission 724, 725                                 | AR68.20-P-2350LW                      |
|    |                                                                                          | Model 205 with transmission 716<br>Model 213 with transmission 716<br>Model 253 with transmission 716                                                                             | AR68.20-P-2350LWA                     |
| 2  | Disconnect light-emitting diode (2) from fiber-optic cable.                              | Model 205, 213, 238, 253<br>with code 877 (ambient lighting)<br>Model 257                                                                                                         |                                       |
|    |                                                                                          | with code 891 (Premium ambiance illumination)                                                                                                                                     |                                       |
| 3  | Expose wiring harness (5).                                                               | Model 205 with transmission 722, 724, 725 with code 877 (ambient lighting) Model 253 with transmission 725                                                                        |                                       |
| 4  | Unscrew screw/bolts (4).                                                                 | with code 877 (ambient lighting)                                                                                                                                                  |                                       |
| 5  | Remove stowage compartment (1) from the center console cover (3).                        |                                                                                                                                                                                   |                                       |
| 6  | Remove center console KEYLESS-GO antenna (A2/60).                                        | Only when replacing stowage compartment (1).  Model 213, 238  Model 253  with code 889 (KEYLESS-GO)  Model 253  with code 893 (KEYLESS-GO)  Model 205  with code 889 (KEYLESS-GO) | AR80.61-P-0041LWG  AR80.61-P-0041LW   |
|    |                                                                                          | Model 205<br>with code 893 (KEYLESS-GO)<br>Model 257                                                                                                                              | AR80.61-P-0041FR                      |