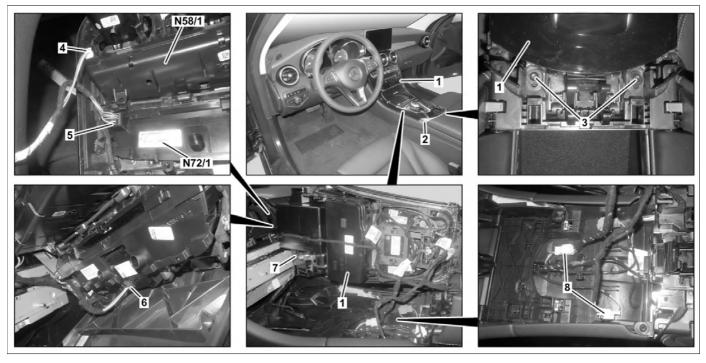

## Shown on model 205 with code 581 (automatic air conditioning)

| 1 | Center console cover | 6     | Electrical connector             |
|---|----------------------|-------|----------------------------------|
| 2 | Stowage box cover    | 7     | Electrical connector             |
| 3 | Bolts                | 8     | Electrical connectors            |
| 4 | Electrical connector | N58/1 | Climate control operating unit   |
| 5 | Electrical connector | N72/1 | Upper control panel control unit |

|     | Information on preventing damage to electronic components due to electrostatic discharge                                                    |                                                                                                                                                                                                                                                                                                                                                 | AH54.00-P-0001-01A   |
|-----|---------------------------------------------------------------------------------------------------------------------------------------------|-------------------------------------------------------------------------------------------------------------------------------------------------------------------------------------------------------------------------------------------------------------------------------------------------------------------------------------------------|----------------------|
| 区 民 | Remove/install                                                                                                                              |                                                                                                                                                                                                                                                                                                                                                 |                      |
| 1   | Switch off ignition and store transmitter key outside of transmitter range (at least 2 m).                                                  |                                                                                                                                                                                                                                                                                                                                                 |                      |
| 2   | Remove stowage box cover (2).                                                                                                               | Model 205 with transmission 722, 724, 725<br>Model 253 with transmission 724, 725<br>Model 293<br>Model 213 with transmission 725                                                                                                                                                                                                               | AR68.20-P-1020LW     |
| 3   | Unscrew screws (3) from center console cover (1).                                                                                           |                                                                                                                                                                                                                                                                                                                                                 | A1100.20-1 -1020EVVE |
| 4   | Lift center console cover (1) at rear and extend<br>at top front at instrument panel until electrical<br>connectors (4, 5) can be accessed. | Cover center console and instrument panel with a cloth. Center console and instrument panel may otherwise be damaged.                                                                                                                                                                                                                           |                      |
| 5   | Disconnect electrical connector (4) at climate control operating unit (N58/1).                                                              | Model 205 with transmission 722, 724, 725 with code 581 (Automatic air conditioning) Model 213 with transmission 725 with code 581 (Automatic air conditioning) Model 253 with transmission 724, 725 with code 581 (Automatic air conditioning) Model 293 with code 581 (Automatic air conditioning) with code 581 (Automatic air conditioning) |                      |
| 6   | Disconnect electrical connector (5) at upper control panel control unit (N72/1).                                                            |                                                                                                                                                                                                                                                                                                                                                 |                      |

| 7 |                                  | i The number can vary according to the equipment. |  |
|---|----------------------------------|---------------------------------------------------|--|
| 8 | Remove center console cover (1). |                                                   |  |
| 9 | Install in the reverse order.    |                                                   |  |