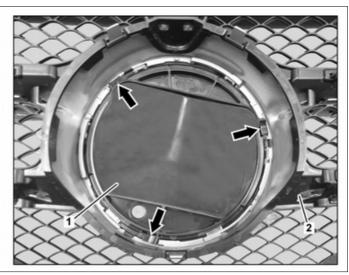

## 1 Mercedes star 2 Radiator trim

| X | Remove                                                                                                                                           |                                                                                                                                                                   |  |
|---|--------------------------------------------------------------------------------------------------------------------------------------------------|-------------------------------------------------------------------------------------------------------------------------------------------------------------------|--|
| 1 | Turn Mercedes star (1) approx. 15° in direction of arrow and remove from radiator grille (2)                                                     |                                                                                                                                                                   |  |
| 2 | Disconnect electrical connector on Mercedes star (1)                                                                                             | Model 205, 213, 238 with code 233 (Adaptive cruise control Plus (DISTRONIC PLUS)) Model 205, 213, 238 with code 239 (Adaptive cruise control Pro (DISTRONIC PRO)) |  |
| X | Install                                                                                                                                          |                                                                                                                                                                   |  |
| 3 | Connect electrical connector on Mercedes star (1)                                                                                                | Model 205, 213, 238 with code 233 (Adaptive cruise control Plus (DISTRONIC PLUS)) Model 205, 213, 238 with code 239 (Adaptive cruise control Pro (DISTRONIC PRO)) |  |
| 4 | Insert Mercedes star (1) into radiator grille (2) with catch hooks (arrows) as shown and turn approx. 15° in the opposite direction to the arrow |                                                                                                                                                                   |  |