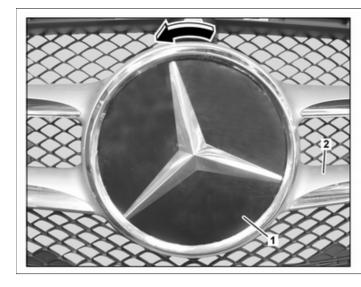

## 1 Mercedes star 2 Radiator trim

| X | Remove                                                                                                                                           |                                                                                                                                                                   |  |
|---|--------------------------------------------------------------------------------------------------------------------------------------------------|-------------------------------------------------------------------------------------------------------------------------------------------------------------------|--|
| 1 | Turn Mercedes star (1) approx. 15° in direction of arrow and remove from radiator grille (2)                                                     |                                                                                                                                                                   |  |
| 2 | Disconnect electrical connector on Mercedes star (1)                                                                                             | Model 205, 213, 238 with code 233 (Adaptive cruise control Plus (DISTRONIC PLUS)) Model 205, 213, 238 with code 239 (Adaptive cruise control Pro (DISTRONIC PRO)) |  |
| X | Install                                                                                                                                          |                                                                                                                                                                   |  |
| 3 | Connect electrical connector on Mercedes star (1)                                                                                                | Model 205, 213, 238 with code 233 (Adaptive cruise control Plus (DISTRONIC PLUS)) Model 205, 213, 238 with code 239 (Adaptive cruise control Pro (DISTRONIC PRO)) |  |
| 4 | Insert Mercedes star (1) into radiator grille (2) with catch hooks (arrows) as shown and turn approx. 15° in the opposite direction to the arrow |                                                                                                                                                                   |  |