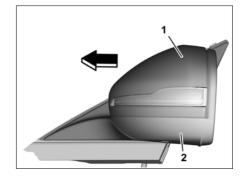

## Shown on left outside mirror, model 222

Outside mirror trim

2 Outside mirror housing

## Shown on left outside mirror, model 222

- 1 Outside mirror trim
- 2 Outside mirror housing

## 3 Catch hook

P88.70-2690-01

| XX | Remove/install                                                                                                   |                                                                                                                |                  |
|----|------------------------------------------------------------------------------------------------------------------|----------------------------------------------------------------------------------------------------------------|------------------|
| 1  | Remove mirror lens.                                                                                              |                                                                                                                | AR88.70-P-9020LF |
| 2  | Release catch hooks (3) and remove outside mirror trim (1) toward the front from the outside mirror housing (2). | i Installation: Move guides (arrows) on outside mirror paneling (1) at inside into outside mirror housing (2). |                  |
| 3  | Install in the reverse order                                                                                     |                                                                                                                |                  |