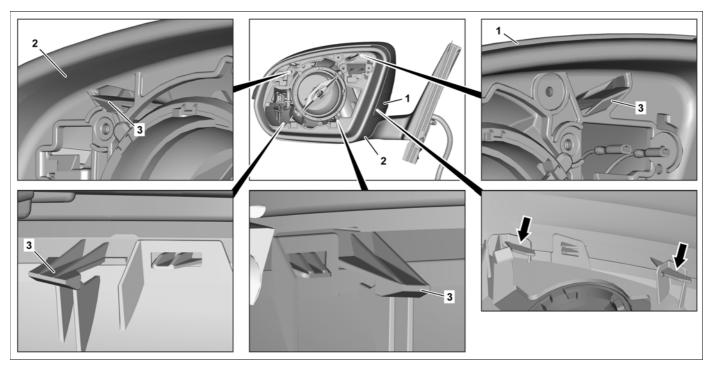

## Shown on left outside mirror, model 222

Outside mirror trim

2 Outside mirror housing

## Shown on left outside mirror, model 222

- 1 Outside mirror trim
- 2 Outside mirror housing

## 3 Catch hook

P88.70-2690-01

| XX | Remove/install                                                                                                   |                                                                                                                |                  |
|----|------------------------------------------------------------------------------------------------------------------|----------------------------------------------------------------------------------------------------------------|------------------|
| 1  | Remove mirror lens.                                                                                              |                                                                                                                | AR88.70-P-9020LF |
| 2  | Release catch hooks (3) and remove outside mirror trim (1) toward the front from the outside mirror housing (2). | i Installation: Move guides (arrows) on outside mirror paneling (1) at inside into outside mirror housing (2). |                  |
| 3  | Install in the reverse order                                                                                     |                                                                                                                |                  |