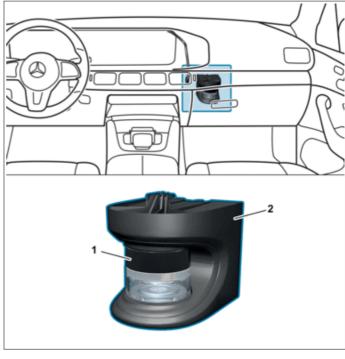

## Location

The flacon (1) with the liquid fragrance is located in a holder in the glove compartment.

The flacon (1) is held in the holder magnetically and is stored safely if physical shocks or accidents occur.

- 1 Vial
- 2 Perfume atomizer generator