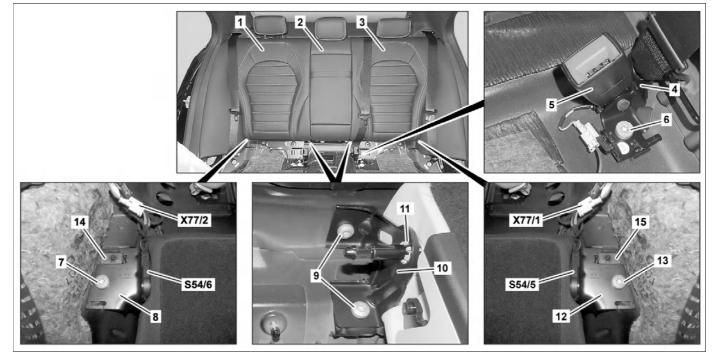

P91.12-3739-09

| 1 | Right backrest        | 8  | Hinge       | 14    | Locking plate                                                |
|---|-----------------------|----|-------------|-------|--------------------------------------------------------------|
| 2 | Center backrest       | 9  | Bolts       | 15    | Locking plate                                                |
| 3 | Left backrest         | 10 | Hinge       | S54/5 | Left rear backrest inclination switch                        |
| 4 | Belt end fitting      | 11 | Spacer ring | S54/6 | Right rear backrest inclination switch                       |
| 5 | Left seat belt buckle | 12 | Hinge       | X77/1 | Left rear backrest release actuator<br>electrical connector  |
| 6 | Screw                 | 13 | Screw       | X77/2 | Right rear backrest release<br>actuator electrical connector |
| 7 | Screw                 |    |             |       |                                                              |

| XX  | Remove/install                                                                                                                                                                |                                                                                                                                                                                                                                                                                                                                |                                       |
|-----|-------------------------------------------------------------------------------------------------------------------------------------------------------------------------------|--------------------------------------------------------------------------------------------------------------------------------------------------------------------------------------------------------------------------------------------------------------------------------------------------------------------------------|---------------------------------------|
| 1.1 | Remove left and right seat side bolster.                                                                                                                                      | Model 205.0/1, 213.0<br>with code 287 (Through-loading feature)<br>Model 205.2/3<br>Model 213.2<br>Model 205.0/1, 213.0<br>with code 287 (Through-loading feature)<br>Model 205.2/3<br>Model 213.2                                                                                                                             | AR91.12-P-1710LW<br>AR91.12-P-1711LWT |
| 1.2 | Remove rear passenger compartment seat cushion.                                                                                                                               | Model 253 (except 253.992/993), 293                                                                                                                                                                                                                                                                                            | AR91.12-P-1020LW                      |
| 2   | Move driver seat and front passenger seat to foremost position.                                                                                                               |                                                                                                                                                                                                                                                                                                                                |                                       |
| 3   | Disconnect and unclip electrical connector of rear passenger compartment seat backrest heater pad (X54/39, X54/40).                                                           | Model 205.1, 213.0<br>with code 287 (Through-loading feature)<br>with code 872 (Left and right rear seat<br>heating)<br>Model 213.2, 253 (except 253.992/993), 293<br>with code 872 (Left and right rear seat<br>heating)                                                                                                      |                                       |
| 4   | Release right seat backrest (1), center seat<br>backrest (2) and left seat backrest (3) and fold<br>forward.                                                                  |                                                                                                                                                                                                                                                                                                                                |                                       |
| 5   | Disconnect electrical connector at right rear<br>passenger compartment seat backrest<br>inclination switch (S54/6) and take electrical<br>wiring harness out of working area. |                                                                                                                                                                                                                                                                                                                                |                                       |
| 6   | Disconnect electrical connector for rear<br>passenger compartment seat backrest release<br>actuator (X77/2, X77/1).<br>Fold back left seat backrest (3).                      | Model 205.2, 253 (except 253.992/993), 293                                                                                                                                                                                                                                                                                     |                                       |
| 8   |                                                                                                                                                                               |                                                                                                                                                                                                                                                                                                                                | *PA01 12 D 1002 02M                   |
| 8   | Unscrew bolt (7).                                                                                                                                                             | Bolt, outer pivot bearing to body                                                                                                                                                                                                                                                                                              | *BA91.12-P-1003-03M                   |
| 9   | Remove lock washer (14).                                                                                                                                                      | Model 205.2/3, 213.2<br>Model 253 (except 253.992/993), 293<br>i Installation: Replace lock washer (14).                                                                                                                                                                                                                       |                                       |
| 10  | Pull right seat backrest (1) off center seat backrest (2) and remove.                                                                                                         | Do not tilt right backrest (1).<br>Otherwise, the spacer ring in the right seat<br>backrest (1) may be damaged.                                                                                                                                                                                                                |                                       |
| 11  | Remove screws (9) at pivot bearing (10) of center seat backrest (2).                                                                                                          | i Model 253.953/954<br>The pivot bearing (10) is only connected with<br>one screw/bolt (9) at the crossbar.<br>№ Bolt, center pivot bearing to body                                                                                                                                                                            | *BA91.12-P-1004-03M                   |
| 12  | Guide pivot bearing (10) out of crossbar and from center seat backrest (2) at same time.                                                                                      | Model 253.953/954<br>()<br>Do not tilt pivot bearing (10).<br>Otherwise, the spacer ring (11) in the pivot<br>bearing (10) may be damaged.                                                                                                                                                                                     |                                       |
| 13  | Detach center seat backrest (2) from left seat backrest (3) and remove.                                                                                                       | <ul> <li>Do not tilt center seat backrest (2).</li> <li>Otherwise the spacer ring in the center seat backrest (2) could be damaged.</li> </ul>                                                                                                                                                                                 |                                       |
| 14  | Remove screw (6), place left seat belt buckle<br>(5) to one side and guide seat belt end fitting<br>(4) upward.                                                               | Model 205.0/1, 213.0<br>with code 287 (Through-loading feature)<br>Model 205.2, 213.2, 253 (except<br>253.992/993), 293<br>i Installation: Ensure correct installation<br>position.                                                                                                                                            | *DA04.40.D.4000.04//                  |
| 15  | Release left seat backrest (3) and fold forwards.                                                                                                                             | Bolt/nut for rear belt buckle<br>Bolt/nut for rear belt buckle<br>When removing the left seat backrest (3),<br>always start with the right seat backrest (1)<br>and then remove the center seat backrest (2).<br>Otherwise, the spacer ring (11) in the pivot<br>bearing (10) of the left seat backrest (3) may<br>be damaged. | *BA91.40-P-1009-01U                   |
| 16  | Remove screws (9) from pivot bearing (10) of left seat backrest (3).                                                                                                          | M Bolt, center pivot bearing to body                                                                                                                                                                                                                                                                                           | *BA91.12-P-1004-03M                   |
| 17  | Remove bolt (13).                                                                                                                                                             | Me Bolt, outer pivot bearing to body                                                                                                                                                                                                                                                                                           | *BA91.12-P-1003-03M                   |
| 18  | Remove lock washer (15).                                                                                                                                                      | Model 205.2/3, 213.2<br>Model 253 (except 253.992/993), 293                                                                                                                                                                                                                                                                    |                                       |

© Mercedes-Benz AG, 7/13/21, X/07/21, ar91.12-p-1720lw, Remove/install folding rear seat Model 205.0/1, 213.0 with code 287 (Through-loading feature) Model 205.2/3 Model 213.2 Model 253 (except 253.992/993), 293