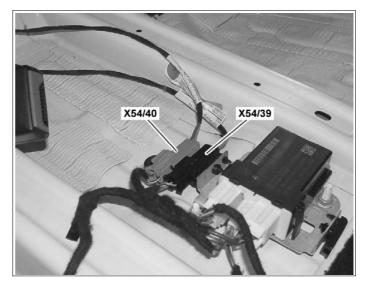

# Shown on model 205.1 with code 872 (Seat heating in rear passenger compartment)

X54/39Left rear backrest heater pad electrical connectorX54/40Right rear backrest heater pad electrical connector

P91.12-3920-11

| XX  | Remove/install                                                                                                                                                                |                                                                                                                                                                                                                                                                                                                                |                                       |
|-----|-------------------------------------------------------------------------------------------------------------------------------------------------------------------------------|--------------------------------------------------------------------------------------------------------------------------------------------------------------------------------------------------------------------------------------------------------------------------------------------------------------------------------|---------------------------------------|
| 1.1 | Remove left and right seat side bolster.                                                                                                                                      | Model 205.0/1, 213.0<br>with code 287 (Through-loading feature)<br>Model 205.2/3<br>Model 213.2<br>Model 205.0/1, 213.0<br>with code 287 (Through-loading feature)<br>Model 205.2/3<br>Model 213.2                                                                                                                             | AR91.12-P-1710LW<br>AR91.12-P-1711LWT |
| 1.2 | Remove rear passenger compartment seat cushion.                                                                                                                               | Model 253 (except 253.992/993), 293                                                                                                                                                                                                                                                                                            | AR91.12-P-1020LW                      |
| 2   | Move driver seat and front passenger seat to foremost position.                                                                                                               |                                                                                                                                                                                                                                                                                                                                |                                       |
| 3   | Disconnect and unclip electrical connector of rear passenger compartment seat backrest heater pad (X54/39, X54/40).                                                           | Model 205.1, 213.0<br>with code 287 (Through-loading feature)<br>with code 872 (Left and right rear seat<br>heating)<br>Model 213.2, 253 (except 253.992/993), 293<br>with code 872 (Left and right rear seat<br>heating)                                                                                                      |                                       |
| 4   | Release right seat backrest (1), center seat<br>backrest (2) and left seat backrest (3) and fold<br>forward.                                                                  |                                                                                                                                                                                                                                                                                                                                |                                       |
| 5   | Disconnect electrical connector at right rear<br>passenger compartment seat backrest<br>inclination switch (S54/6) and take electrical<br>wiring harness out of working area. |                                                                                                                                                                                                                                                                                                                                |                                       |
| 6   | Disconnect electrical connector for rear<br>passenger compartment seat backrest release<br>actuator (X77/2, X77/1).<br>Fold back left seat backrest (3).                      | Model 205.2, 253 (except 253.992/993), 293                                                                                                                                                                                                                                                                                     |                                       |
| 8   |                                                                                                                                                                               |                                                                                                                                                                                                                                                                                                                                | *PA01 12 D 1002 02M                   |
| 8   | Unscrew bolt (7).                                                                                                                                                             | Bolt, outer pivot bearing to body                                                                                                                                                                                                                                                                                              | *BA91.12-P-1003-03M                   |
| 9   | Remove lock washer (14).                                                                                                                                                      | Model 205.2/3, 213.2<br>Model 253 (except 253.992/993), 293<br>i Installation: Replace lock washer (14).                                                                                                                                                                                                                       |                                       |
| 10  | Pull right seat backrest (1) off center seat backrest (2) and remove.                                                                                                         | Do not tilt right backrest (1).<br>Otherwise, the spacer ring in the right seat<br>backrest (1) may be damaged.                                                                                                                                                                                                                |                                       |
| 11  | Remove screws (9) at pivot bearing (10) of center seat backrest (2).                                                                                                          | i Model 253.953/954<br>The pivot bearing (10) is only connected with<br>one screw/bolt (9) at the crossbar.<br>№ Bolt, center pivot bearing to body                                                                                                                                                                            | *BA91.12-P-1004-03M                   |
| 12  | Guide pivot bearing (10) out of crossbar and from center seat backrest (2) at same time.                                                                                      | Model 253.953/954<br>()<br>Do not tilt pivot bearing (10).<br>Otherwise, the spacer ring (11) in the pivot<br>bearing (10) may be damaged.                                                                                                                                                                                     |                                       |
| 13  | Detach center seat backrest (2) from left seat backrest (3) and remove.                                                                                                       | <ul> <li>Do not tilt center seat backrest (2).</li> <li>Otherwise the spacer ring in the center seat backrest (2) could be damaged.</li> </ul>                                                                                                                                                                                 |                                       |
| 14  | Remove screw (6), place left seat belt buckle<br>(5) to one side and guide seat belt end fitting<br>(4) upward.                                                               | Model 205.0/1, 213.0<br>with code 287 (Through-loading feature)<br>Model 205.2, 213.2, 253 (except<br>253.992/993), 293<br>i Installation: Ensure correct installation<br>position.                                                                                                                                            | *DA04.40.D.4000.04//                  |
| 15  | Release left seat backrest (3) and fold forwards.                                                                                                                             | Bolt/nut for rear belt buckle<br>Bolt/nut for rear belt buckle<br>When removing the left seat backrest (3),<br>always start with the right seat backrest (1)<br>and then remove the center seat backrest (2).<br>Otherwise, the spacer ring (11) in the pivot<br>bearing (10) of the left seat backrest (3) may<br>be damaged. | *BA91.40-P-1009-01U                   |
| 16  | Remove screws (9) from pivot bearing (10) of left seat backrest (3).                                                                                                          | M Bolt, center pivot bearing to body                                                                                                                                                                                                                                                                                           | *BA91.12-P-1004-03M                   |
| 17  | Remove bolt (13).                                                                                                                                                             | Me Bolt, outer pivot bearing to body                                                                                                                                                                                                                                                                                           | *BA91.12-P-1003-03M                   |
| 18  | Remove lock washer (15).                                                                                                                                                      | Model 205.2/3, 213.2<br>Model 253 (except 253.992/993), 293                                                                                                                                                                                                                                                                    |                                       |