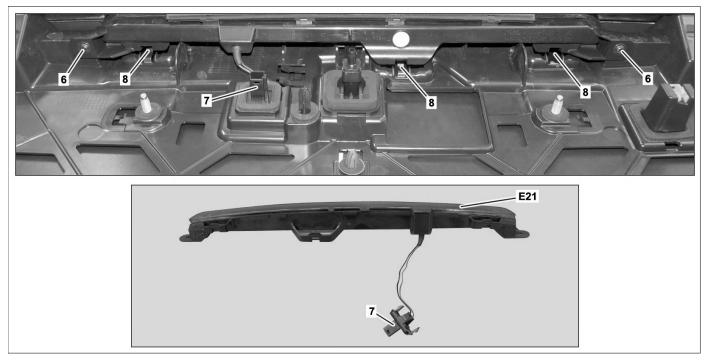

## Model 213.2



P82.10-8160-09

- Roof spoiler 1
- 2 . Water hose
- 3 Electrical connector

- Electrical connector
- 4 5 Nut
- E21 Center stop lamp

Catch



P82.10-7674-09

| 🛆 Danger ! | <b>Risk of injury</b> caused by fingers being<br>jammed or pinched when removing, installing<br>or aligning hoods, doors, trunk lid/rear-end<br>door or sliding roof. | No parts of the body or limbs should be within<br>the operating area when the components are<br>moving. | AS00.00-Z-0011-01A |
|------------|-----------------------------------------------------------------------------------------------------------------------------------------------------------------------|---------------------------------------------------------------------------------------------------------|--------------------|
| ٩          | Information on preventing damage to<br>electronic components due to electrostatic<br>discharge