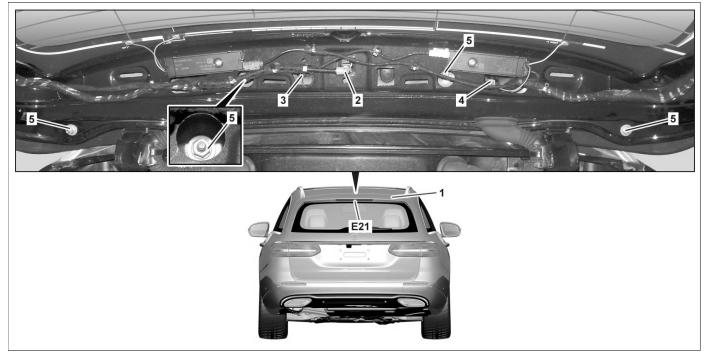

## Model 213.2

P82.10-8160-09

- Roof spoiler 1
- 2 . Water hose
- 3 Electrical connector

- Electrical connector
- 4 5 Nut
- E21 Center stop lamp

Catch

P82.10-7674-09

| 🛆 Danger ! | <b>Risk of injury</b> caused by fingers being<br>jammed or pinched when removing, installing<br>or aligning hoods, doors, trunk lid/rear-end<br>door or sliding roof. | No parts of the body or limbs should be within<br>the operating area when the components are<br>moving. | AS00.00-Z-0011-01A |
|------------|-----------------------------------------------------------------------------------------------------------------------------------------------------------------------|---------------------------------------------------------------------------------------------------------|--------------------|
| ٩          | Information on preventing damage to<br>electronic components due to electrostatic<br>discharge                                                                        |                                                                                                         | AH54.00-P-0001-01A |
| i          | Notes on sensor system for trunk lid opening/<br>closing                                                                                                              | Model 213.2<br>with code P17 (KEYLESS-GO package)                                                       | AH80.61-P-0001-01A |
| XX         | Remove/install                                                                                                                                                        |                                                                                                         |                    |
| 1          | Remove upper liftgate paneling                                                                                                                                        |                                                                                                         | AR72.20-P-6631LWS  |
| 2          | Remove water hose (2) from spray nozzle                                                                                                                               | <b>i</b> Installation: Ensure correct seating of water hose (2) for rear window washer system           |                    |
| 3          | Disconnect electrical connector (3)                                                                                                                                   |                                                                                                         |                    |
| 4          | Disconnect electrical connection (4)                                                                                                                                  |                                                                                                         |                    |
| 5          | Unscrew nuts (5) and remove the roof spoiler (1)                                                                                                                      |                                                                                                         |                    |
| 6          | Remove bolts (6)                                                                                                                                                      |                                                                                                         |                    |
| 7          | Detach electrical plug (7) from the roof spoiler<br>(1)                                                                                                               |                                                                                                         |                    |
| 8          | Push catch (8) on the roof spoiler (1)<br>downwards using a suitable tool                                                                                             |                                                                                                         |                    |
| 9          | Remove center brake lamp (E21) from the roof spoiler (1)                                                                                                              | ())<br>Carefully remove center brake lamp (E21).<br>Otherwise, damage can occur to the guides.          |                    |
| 10         | Install in the reverse order                                                                                                                                          |                                                                                                         |                    |
| 4          | Check                                                                                                                                                                 |                                                                                                         |                    |
| 11         | Perform function check of center brake lamp (E21)                                                                                                                     |                                                                                                         |                    |