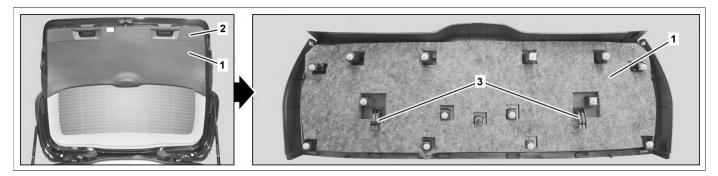

## Shown on MODEL 205.2

- 1 Center liftgate paneling
- 2 Bottom liftgate paneling

## 3 Guides

| <b>⚠</b> Warning | Risk of injury caused by fingers being jammed or pinched when removing, installing or aligning hoods, doors, trunk lid/rear-end door or sliding roof. | No parts of the body or limbs should be within the operating area when the components are moving. | AS00.00-Z-0011-01A |
|------------------|-------------------------------------------------------------------------------------------------------------------------------------------------------|---------------------------------------------------------------------------------------------------|--------------------|
|                  | Notes on HANDS-FREE ACCESS                                                                                                                            |                                                                                                   | AH80.61-P-0001-01A |
| XX               | Remove/install                                                                                                                                        |                                                                                                   |                    |
| 1                | Remove bottom liftgate trim (2).                                                                                                                      | Model 205.2, 213.2, 253                                                                           | AR72.20-P-6617LWS  |
|                  |                                                                                                                                                       | Model 293                                                                                         | AR72.20-P-6617EQ   |
| 2                | Unclip center liftgate trim (1), swivel in the direction of the rear window, and remove.                                                              | i Installation: First insert center liftgate paneling (1) into liftgate with guides (3).          |                    |
| 3                | Install in the reverse order.                                                                                                                         |                                                                                                   |                    |