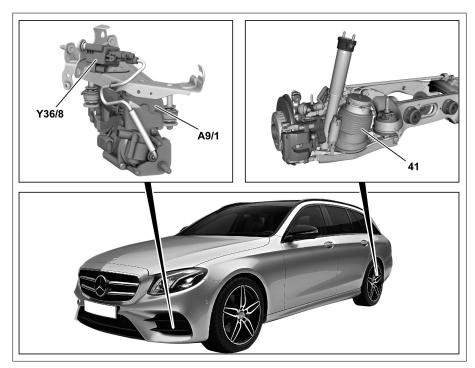

## Model 213.2 (except 213.264/288/289) except code 489 (AIRMATIC Dual Control/semi-active air suspension)

41 Rear axle air spring

A9/1 AIR BODY CONTROL compressor Y36/8 Rear axle electronic level control

valve unit

P32.33-2036-06

|            | Notes on level control                                                                                               |                                                                                                                                                                      | AH32.22-P-1001-02LW |
|------------|----------------------------------------------------------------------------------------------------------------------|----------------------------------------------------------------------------------------------------------------------------------------------------------------------|---------------------|
| X          | Remove                                                                                                               |                                                                                                                                                                      |                     |
|            | Remove front engine compartment paneling                                                                             |                                                                                                                                                                      | AR61.20-P-1105LWE   |
|            | Detach front left fender liner in area of bumper                                                                     |                                                                                                                                                                      | AR88.10-P-1300LWE   |
| 1          | Check                                                                                                                |                                                                                                                                                                      |                     |
| •          | Spray pressure line connections on rear axle electronic level control valve unit (Y36/8) with leak detection spray   |                                                                                                                                                                      |                     |
|            | Spray pressure line connections at AIR BODY CONTROL compressor (A9/1) with leak detection spray                      |                                                                                                                                                                      |                     |
| j          | Spray pressure line connections at rear axle air spring (41) with leak detection spray                               |                                                                                                                                                                      |                     |
| 3          | Spray leak detection spray onto area around dust boots at top and bottom of right and left rear axle air spring (41) |                                                                                                                                                                      |                     |
| 7          | Check sprayed areas for leak tightness                                                                               | Wait approx. 10 to 15 min after spraying. This allows smaller leaks to be detected (bubbles form). Larger leaks are visible immediately.  In the event of leakage  ↓ |                     |
|            |                                                                                                                      | Replace or repair corresponding components.                                                                                                                          |                     |
|            |                                                                                                                      | Replace rear axle air spring (41)                                                                                                                                    | AR32.22-P-1500LW    |
|            |                                                                                                                      | Repair air suspension pressure line connection                                                                                                                       | AR32.22-P-2001-01LW |
|            |                                                                                                                      | Nm Pressure line to compressor/valve unit (P)                                                                                                                        | *BA32.22-P-1004-03H |
|            |                                                                                                                      | Pressure line for air suspension on front axle/rear axle to valve unit                                                                                               | *BA32.22-P-1005-03H |
|            |                                                                                                                      | Nm Pressure line to air suspension                                                                                                                                   | *BA32.22-P-1006-03H |
|            |                                                                                                                      | Torque tool set                                                                                                                                                      | *003589050900       |
|            |                                                                                                                      | Torque wrench                                                                                                                                                        | *001589862100       |
|            |                                                                                                                      | S Knife                                                                                                                                                              | *000589122800       |
| : <u>:</u> | Install                                                                                                              |                                                                                                                                                                      |                     |
|            | Mount front left fender liner in area of bumper                                                                      |                                                                                                                                                                      | AR88.10-P-1300LWE   |