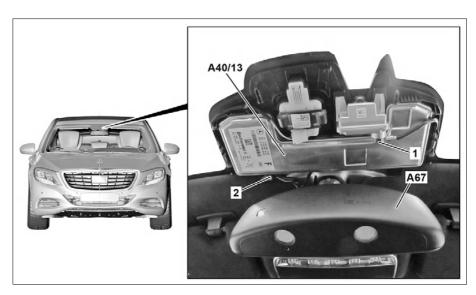

## Shown on model 222 with code 610 (Night View Assist)

Electrical connector
 Electrical connector
 A40/13 Stereo multifunction camera
 A67 Inside rearview mirror

P54.21-3375-05

|    | Notes on preventing damage to electronic components due to a magnetic tool               | AH54.00-P-0002-01A |
|----|------------------------------------------------------------------------------------------|--------------------|
|    | Information on preventing damage to electronic components due to electrostatic discharge | AH54.00-P-0001-01A |
| XX | Remove/install                                                                           |                    |
| 1  | Switch off ignition and store transmitter key outside of transmission range (min. 2 m).  |                    |

|             |                                                                                                             | Te                                                                                                                                                                                                                                                                                                                                                                                | T                    |
|-------------|-------------------------------------------------------------------------------------------------------------|-----------------------------------------------------------------------------------------------------------------------------------------------------------------------------------------------------------------------------------------------------------------------------------------------------------------------------------------------------------------------------------|----------------------|
| 2           | Remove inside rearview mirror (A67).                                                                        | Model 238 with code 233 (Adaptive cruise control Plus (DISTRONIC PLUS)) Model 238 with code 243 (Active Lane Keeping Assist (camera)) Model 238 with code 266 (DISTRONIC PLUS with Cross-Traffic Assist (DTR+Q)) Model 238 with code 513 (Road sign recognition system) Model 238 with code 608 (Automatic high beam control (IHC)) Model 238 with code 628 (INTELLIGENT HEADLAMP |                      |
|             |                                                                                                             | CONTROL PLUS (IHC+))                                                                                                                                                                                                                                                                                                                                                              |                      |
|             |                                                                                                             |                                                                                                                                                                                                                                                                                                                                                                                   | AR68.40-P-0001LWO    |
| 3           | Remove cover above stereo multifunction camera (A40/13).                                                    | S Long wedge                                                                                                                                                                                                                                                                                                                                                                      | *115589035900        |
| 4           | Release electrical connector(1) and disconnect.                                                             | Model 222<br>with code 610 (Night view assist)                                                                                                                                                                                                                                                                                                                                    |                      |
| 5           | Pull stereo multifunction camera (A40/13) backward and remove until electrical connector (2) is accessible. | Do not touch lens of stereo multifunction camera (A40/13). Otherwise dirt may result in the stereo multifunction camera (A40/13) malfunctioning.                                                                                                                                                                                                                                  |                      |
| 6           | Release and disconnect electrical connector (2), and remove stereo multifunction camera (A40/13).           |                                                                                                                                                                                                                                                                                                                                                                                   |                      |
| 7           | Install in the reverse order.                                                                               |                                                                                                                                                                                                                                                                                                                                                                                   |                      |
| 8           | Commission stereo multifunction camera (A40/13).                                                            | When replacing stereo multifunction camera (A40/13).                                                                                                                                                                                                                                                                                                                              |                      |
| ⊯ AD        |                                                                                                             | Model 205, 213, 222, 253                                                                                                                                                                                                                                                                                                                                                          | AD00.00-P-2000-04B   |
| <b>⊯</b> AD |                                                                                                             | Model 238                                                                                                                                                                                                                                                                                                                                                                         | AD00.00-P-2000-06LWO |
| 9           | Calibrate stereo multifunction camera (A40/13 using diagnostic system.                                      | )                                                                                                                                                                                                                                                                                                                                                                                 |                      |
| <b>⊯</b> AD |                                                                                                             | Model 238                                                                                                                                                                                                                                                                                                                                                                         | AD00.00-P-2000-06LWO |
| <b>⊯</b> AD |                                                                                                             | Model 205, 213, 222, 253                                                                                                                                                                                                                                                                                                                                                          | AD00.00-P-2000-04B   |
| <b>⊯</b> WS | 000 588 11 21 00 Adjustment device                                                                          |                                                                                                                                                                                                                                                                                                                                                                                   | WS82.00-P-0151B      |
| <b>⊯</b> WS | 000 588 00 23 00 Adjusting gauge                                                                            |                                                                                                                                                                                                                                                                                                                                                                                   | WS82.00-P-0028B      |