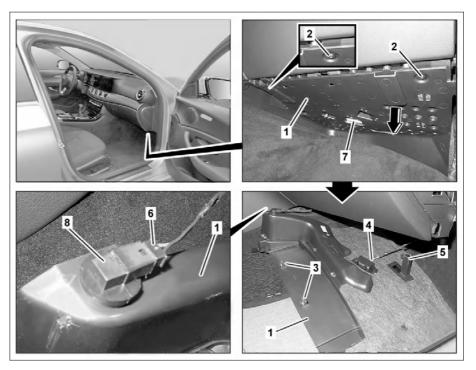

## Shown on model 213.0

- 1 Cover
- 2 Screw
- 3 Retaining clips
- 4 Electrical connector
- 5 Hook
- 6 Electrical connector
- 7 Footwell lamp
- 8 Temperature sensor

P68.10-5446-06

| XX | Remove/install                                                                                                                                      |                           |                   |
|----|-----------------------------------------------------------------------------------------------------------------------------------------------------|---------------------------|-------------------|
| 1  | Move passenger seat to end position toward rear                                                                                                     |                           |                   |
| 2  | Remove door sill molding                                                                                                                            | Model 213                 | AR68.30-P-4100LW  |
|    |                                                                                                                                                     | Model 238                 | AR68.30-P-4100CLW |
| 3  | Unscrew bolts (2)                                                                                                                                   |                           |                   |
| 4  | Unclip cover (1) from retaining clips (3), push outward using hook (5), unhook, and lower (arrow) until electrical connectors (4, 6) are accessible | Mounting wedge            | *110589035900     |
| 5  | Disconnect electrical connections (4, 6)                                                                                                            |                           |                   |
| 6  | Take off cover (1)                                                                                                                                  |                           |                   |
| 7  | Transfer temperature sensor (8)                                                                                                                     | When replacing cover (1). |                   |
| 8  | Transfer footwell lamp (7)                                                                                                                          | When replacing cover (1). |                   |
| 9  | Install in the reverse order                                                                                                                        |                           |                   |