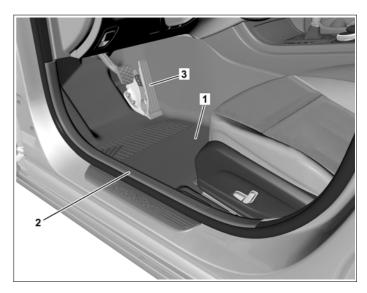

## Shown on model 213

- 1 Floor covering
- 2 Door sill
- 3 Accelerator pedal

P68.20-4746-11

| XX | Remove/install                                           |                                            |                   |
|----|----------------------------------------------------------|--------------------------------------------|-------------------|
| 1  | Adjust steering column toward rear and completely upward |                                            |                   |
| 2  | Detach driver's seat and tilt toward rear                |                                            | AR91.10-P-1000LW  |
|    |                                                          | i Do not disconnect electrical connectors. |                   |
| 3  | Remove cover under the dashboard on the driver-side      |                                            | AR68.10-P-1501LWE |
| 4  | Remove accelerator pedal (3)                             |                                            | AR30.12-P-1321LWE |
| 5  | Remove door sill molding (2)                             | Model 238                                  | AR68.30-P-4100CLW |
|    |                                                          | Model 213                                  | AR68.30-P-4100LW  |
| 6  | Remove floor covering (1) from front to rear             | Mounting wedge                             | *110589035900     |
| 7  | Install in the reverse order                             |                                            |                   |