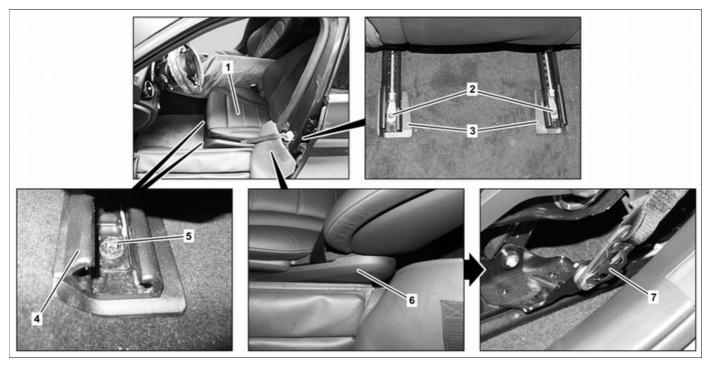

#### Shown on MODEL 205.2

Covers

 1
 Front seat
 4
 Cover
 6
 Cover

 2
 Bolts
 5
 Screw
 7
 Belt end fitting

| ⚠ Warning | Risk of injury during testing and repair operations related to pyrotechnical components                         | Do not expose pyrotechnical component parts to temperatures above 100 °C or 212 °F. Disconnect current supply when working on such component parts.  | AS91.00-Z-0008-01A  |
|-----------|-----------------------------------------------------------------------------------------------------------------|------------------------------------------------------------------------------------------------------------------------------------------------------|---------------------|
|           | Information on preventing damage to electronic components due to electrostatic discharge                        |                                                                                                                                                      | AH54.00-P-0001-01A  |
|           | Notes on safety-relevant components                                                                             |                                                                                                                                                      | AH00.00-Z-0019-01A  |
|           | Information, assessment and legal requirements when working with, handling and storing pyrotechnical components |                                                                                                                                                      | AH91.00-Z-0000-10A  |
| XX        | Remove/install                                                                                                  |                                                                                                                                                      |                     |
| 1         | Adjust steering column forwards and all the way up.                                                             | When removing driver seat.                                                                                                                           |                     |
| 2         | Move front seat (1) forward and all the way up.                                                                 |                                                                                                                                                      |                     |
| 3         | Remove screws (2) from guide rails.                                                                             | Nm Bolt, front seat to vehicle floor                                                                                                                 | *BA91.10-P-1001-01T |
| 4         | Remove covers (3).                                                                                              |                                                                                                                                                      |                     |
| 5         | Move front seat (1) to the rear and all the way down.                                                           |                                                                                                                                                      |                     |
| 6         | Unclip trim (6) towards rear and remove.                                                                        |                                                                                                                                                      |                     |
| 7         | Remove seat belt end fitting (7).                                                                               | Model 205.0/1/2<br>Model 213<br>Model 253, 293<br>Model 205.0/1/2, 213, 253, 293<br>except code 460 (Canada version)<br>except code 494 (US version) | AR91.40-P-1030-02A  |

|     |                                                                      | Model 205.0/2, 213, 253, 293<br>with code 460 (Canada version)<br>Model 205.0/2, 213, 253, 293<br>with code 494 (US version)                                                                                      | AR91.40-P-1030-02LWE |
|-----|----------------------------------------------------------------------|-------------------------------------------------------------------------------------------------------------------------------------------------------------------------------------------------------------------|----------------------|
|     |                                                                      | Mm Model 205.0/2, 253, 293<br>with code 460 (Canada version)<br>Model 205.0/2, 253, 293<br>with code 494 (US version)Screw for seat belt                                                                          | *BA91.40-P-1018-01U  |
|     |                                                                      | end fitting lock washer  Mm Model 213 with code 460 (Canada version) Model 213 with code 494 (US version)Screw, cover for seat belt end-fitting tensioner                                                         | *BA91.40-P-1012-01U  |
| 8   | Remove bolts (5).                                                    |                                                                                                                                                                                                                   | *BA91.10-P-1001-01T  |
| 9   | Remove covers (4).                                                   | Bolt, front seat to vehicle floor                                                                                                                                                                                 | 2.151.101 1001 011   |
| 10  | Detach ground line of on-board electrical system battery.            | Model 293                                                                                                                                                                                                         | AR54.10-P-0003EQ     |
|     |                                                                      | Model 205.0/1/2/3<br>Model 213<br>Model 253                                                                                                                                                                       | AR54.10-P-0003LW     |
|     |                                                                      | Model 238                                                                                                                                                                                                         | AR54.10-P-0003LWO    |
| 11  | Tilt back front seat (1).                                            |                                                                                                                                                                                                                   |                      |
| 12  | Disconnect pneumatic line from underside of front seat (1).          | Model 205.0/1/2/3, 253, 293 with code 409 (Left and right front multicontour seat) Model 213 with code 432 (Dynamic seats left and right) Model 238 with code 399 (Front multicontour seat with massage function) |                      |
| 13  | Disconnect electrical connectors from underside of front seat (1).   | The number of electrical connectors is dependent on the vehicle equipment.                                                                                                                                        |                      |
| 14  | Cover center console, steering wheel, door entry sill and door sill. |                                                                                                                                                                                                                   |                      |
| ⊯ws | 000 588 08 98 00 Cover                                               |                                                                                                                                                                                                                   | WS98.00-P-0014B      |
| 15  | Remove front seat (1) from vehicle.                                  | Carefully remove front seat (1) from vehicle. Otherwise vehicle components may be damaged.  1 Helper required.                                                                                                    |                      |
| 16  | Put down front seat (1) and secure it against falling over.          |                                                                                                                                                                                                                   |                      |
| 17  | Install in the reverse order.                                        |                                                                                                                                                                                                                   |                      |