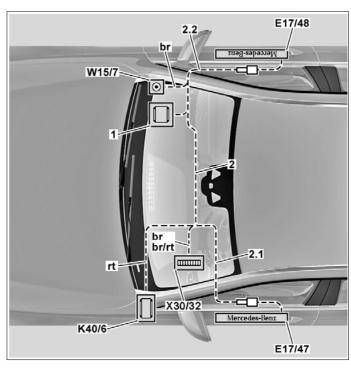

## Model 213.0 (except 213.064/088/089), 213.2 (except 213.264/288/289) except code U25 (Illuminated door sill panels with "Mercedes-Benz" lettering)

Illuminated door sill moldings control unit
 Illuminated door sill moldings wiring harness
 Left illuminated door sill molding branch-off line
 Right illuminated door sill molding branch-off line

E17/47 Left front illuminated door sill molding
E17/48 Right front illuminated door sill molding

X30/32 Left interior CAN (CAN B) potential distributor electrical

connector

K40/6 Left fuse and relay moduleW15/7 Right front footwell ground point

br Brown line br/rt Brown/red line rt Red line

P82.20-4511-12

| (1)         | Information on preventing damage to electronic components due to electrostatic discharge                  |                                                       | AH54.00-P-0001-01A  |
|-------------|-----------------------------------------------------------------------------------------------------------|-------------------------------------------------------|---------------------|
| $\Sigma$    | Remove                                                                                                    |                                                       |                     |
| 1           | Move driver seat and front passenger seat towards rear                                                    |                                                       |                     |
| 2           | Disconnect battery ground line                                                                            |                                                       |                     |
| <b>⊯</b> AR |                                                                                                           |                                                       | AR54.10-P-0003LW    |
| 3           | Remove left and right front inner door sills                                                              |                                                       |                     |
| F AR        |                                                                                                           |                                                       | AR68.30-P-4100LW    |
| 4           | Detach door seals from entrance area at left and right                                                    |                                                       |                     |
| 5           | Remove bottom paneling for dashboard on driver side                                                       |                                                       |                     |
| <b>⊯</b> AR |                                                                                                           |                                                       | AR68.10-P-1501LWE   |
| 6           | Remove left instrument panel cover                                                                        |                                                       |                     |
| 7           | Detach left fuse and relay module (K40/6)                                                                 |                                                       |                     |
| 8           | Remove bottom paneling for instrument panel on passenger side                                             |                                                       |                     |
| <b>⊯</b> AR |                                                                                                           |                                                       | AR68.10-P-1502LWE   |
| 9           | Remove left and right front door sills                                                                    |                                                       |                     |
| <b>(1)</b>  | Notes on removing adhesive residues and foils on paint and metal surfaces with surface conditioning disks |                                                       | AH00.00-P-0013-01AK |
|             |                                                                                                           | i Commercially available surface                      |                     |
|             |                                                                                                           | conditioning disk, Ø 100 mm with fixing shank.        |                     |
|             |                                                                                                           | The left and right door sills are no longer required. |                     |
|             |                                                                                                           | Cleaner                                               | *BR00.45-Z-1025-04A |
|             |                                                                                                           | Mounting wedge                                        | *110589035900       |
| 10          | Remove front floor covering on driver side                                                                | <u> </u>                                              |                     |
| ⊯ AR        | Ĭ                                                                                                         |                                                       | AR68.20-P-2060LWE   |
| 11          | Remove front floor covering on passenger side                                                             |                                                       |                     |
| <b>₽</b> AR |                                                                                                           |                                                       | AR68.20-P-2065LWE   |
| ×           | Install                                                                                                   |                                                       |                     |