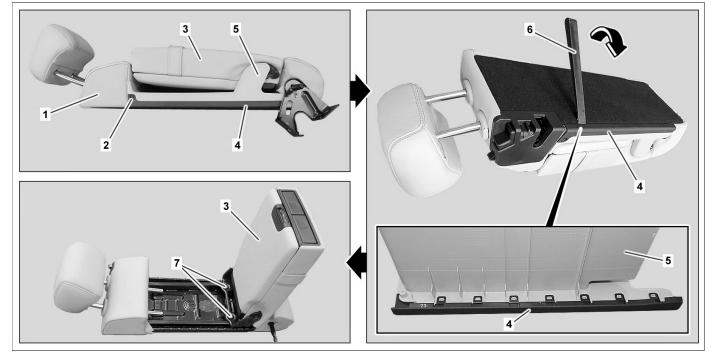

## Shown on removed center backrest (1) with code 287 (Folding rear seat backrests)

1 Center backrest

- 2 Screw
- 3 Armrest

4 Cover 5 Cover

- 6 Long wedge 7 Bolts
- XX Remove/install 1 Release and fold over center seat backrest i Removal of the center backrest (1) is not (1). necessary. 2 Remove left and right screws (2). Unclip left and right cover (4), as shown, with long wedge (6) and remove. 3 Carefully unclip covers (4). Otherwise the covers (4) may be damaged. i Installation: Ensure that covers (4) are engaged correctly. S Long wedge \*115589035900 Fold back center backrest (1). 4 5 Fold down armrest (3). 6 Remove cover (5). 7 Remove screws (7) and remove armrest (3). \*BA91.12-P-1006-03M Mm Bolt, armrest to backrest frame 8 Install in the reverse order