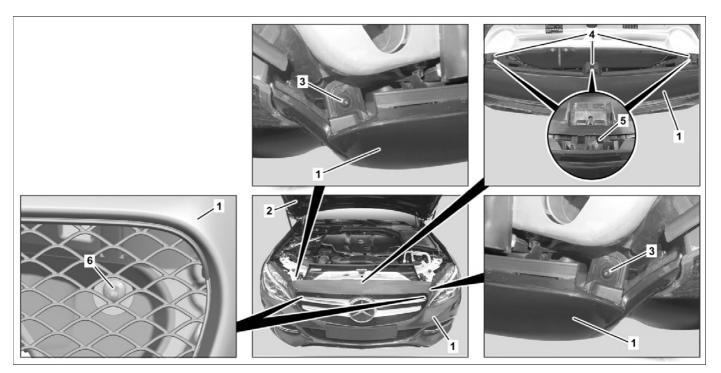

# Shown on model 205 with code P76 (Standard equipment, Exterieur)

1 Front bumper

2 Engine hood

3 Screw

4 Bolts

5 Catch6 Screw

| ⚠ Warning | Risk of injury caused by fingers being jammed or pinched when removing, installing or aligning hoods, doors, trunk lid/rear-end door or sliding roof. | No parts of the body or limbs should be within the operating area when the components are moving. | AS00.00-Z-0011-01A   |
|-----------|-------------------------------------------------------------------------------------------------------------------------------------------------------|---------------------------------------------------------------------------------------------------|----------------------|
| 4         | Check                                                                                                                                                 |                                                                                                   |                      |
| 1         | Check adjustment of front bumper (1).                                                                                                                 | Model 205                                                                                         | AR60.00-P-0700-01LW  |
|           |                                                                                                                                                       | Model 213                                                                                         | AR60.00-P-0700-01LWE |
|           |                                                                                                                                                       | Model 238                                                                                         | AR60.00-P-0700-01LWO |
|           |                                                                                                                                                       | Model 205Engine hood to radiator trim/soft nose                                                   | *BE60.00-P-1003-01BB |
|           |                                                                                                                                                       | Model 205Protrusion of radiator trim/soft nose, engine hood                                       | *BE60.00-P-1004-01BB |
|           |                                                                                                                                                       | Model 205Engine hood to bumper                                                                    | *BE60.00-P-1005-01BB |
|           |                                                                                                                                                       | Model 205Bumper to headlamp                                                                       | *BE60.00-P-1006-01BB |
|           |                                                                                                                                                       | Model 213Engine hood to radiator trim/soft nose                                                   | *BE60.00-P-1003-01GA |
|           |                                                                                                                                                       | Model 213Protrusion of radiator trim/soft nose, engine hood                                       | *BE60.00-P-1004-01GA |
|           |                                                                                                                                                       | Model 213Engine hood to bumper                                                                    | *BE60.00-P-1005-01GA |
|           |                                                                                                                                                       | Model 213Bumper to headlamp                                                                       | *BE60.00-P-1006-01GA |
|           |                                                                                                                                                       | Model 238Engine hood to radiator trim/soft nose                                                   | *BE60.00-P-1003-01HA |
|           |                                                                                                                                                       | Model 238Protrusion of radiator trim/soft nose, engine hood                                       | *BE60.00-P-1004-01HA |
|           |                                                                                                                                                       | Model 238Engine hood to bumper                                                                    | *BE60.00-P-1005-01HA |
|           |                                                                                                                                                       | Model 238Bumper to headlamp                                                                       | *BE60.00-P-1006-01HA |
|           |                                                                                                                                                       | S Feeler gauge                                                                                    | *129589032100        |
|           | Adjust                                                                                                                                                |                                                                                                   |                      |
| 2         | Open hood (2).                                                                                                                                        |                                                                                                   |                      |
| 3         | Loosen screws (3, 4).                                                                                                                                 |                                                                                                   |                      |

| 4      | Release front bumper (1) from arrests (5) and pull toward front. |                                                                                         |                      |
|--------|------------------------------------------------------------------|-----------------------------------------------------------------------------------------|----------------------|
| 5      | Switch on ignition.                                              | Model 205<br>with code 5U3 (AIRPANEL)                                                   |                      |
|        |                                                                  | The flaps in the radiator trim open after approx. 120 s.                                |                      |
| 6      | Release screws (6).                                              | Model 205 (except<br>205.064/086/087/264/286/287/364/386/387/46<br>4/486/487), 213, 238 |                      |
| 7      | Close hood (2).                                                  |                                                                                         |                      |
| 8      | Adjust front bumper (1) in relation to hood (2) and headlamps.   | Model 205Engine hood to radiator trim/soft nose                                         | *BE60.00-P-1003-01BB |
|        |                                                                  | Model 205Protrusion of radiator trim/soft nose, engine hood                             | *BE60.00-P-1004-01BB |
|        |                                                                  | Model 205Engine hood to bumper                                                          | *BE60.00-P-1005-01BB |
|        |                                                                  | Model 205Bumper to headlamp                                                             | *BE60.00-P-1006-01BB |
|        |                                                                  | Model 213Engine hood to radiator trim/soft nose                                         | *BE60.00-P-1003-01GA |
|        |                                                                  | Model 213Protrusion of radiator trim/soft nose, engine hood                             | *BE60.00-P-1004-01GA |
|        |                                                                  | Model 213Engine hood to bumper                                                          | *BE60.00-P-1005-01GA |
|        |                                                                  | Model 213Bumper to headlamp                                                             | *BE60.00-P-1006-01GA |
|        |                                                                  | Model 238Engine hood to radiator trim/soft nose                                         | *BE60.00-P-1003-01HA |
|        |                                                                  | Model 238Protrusion of radiator trim/soft nose, engine hood                             | *BE60.00-P-1004-01HA |
|        |                                                                  | Model 238Engine hood to bumper                                                          | *BE60.00-P-1005-01HA |
|        |                                                                  | Model 238Bumper to headlamp                                                             | *BE60.00-P-1006-01HA |
|        |                                                                  | Feeler gauge                                                                            | *129589032100        |
| 9      | Open hood (2).                                                   |                                                                                         |                      |
| 10     | Tighten screws (3, 4).                                           |                                                                                         |                      |
| 11     | Tighten screws (6).                                              | Model 205 (except<br>205.064/086/087/264/286/287/364/386/387/46<br>4/486/487), 213, 238 |                      |
| 12     | Close hood (2).                                                  |                                                                                         |                      |
| 13     | Switch off ignition.                                             | Model 205                                                                               |                      |
|        |                                                                  | with code 5U3 (AIRPANEL)                                                                |                      |
|        | Calibrate                                                        |                                                                                         |                      |
| 14     | Calibrate 360° camera with diagnosis system.                     |                                                                                         |                      |
| i¥ A D |                                                                  | Model 205, 213<br>with code 501 (360° camera)                                           | AD00.00-P-2000-04B   |
| F A D  |                                                                  | Model 238 with code 501 (360° camera)                                                   | AD00.00-P-2000-06LWO |