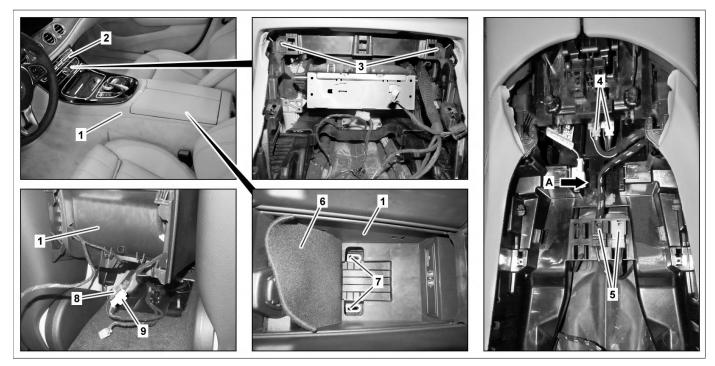

## Model 213 with transmission 725 Model 238 with transmission 725

P68.20-5005-09

Center console 1 Center console cover

Bolts

2

3

Electrical connectors 4 5 Electrical sockets

Cover

6

- Nuts 7
- 8 Electrical connector
  - 9 Electrical connector

| XX | Remove/install                                                                                        |                                                                                                                     |                   |
|----|-------------------------------------------------------------------------------------------------------|---------------------------------------------------------------------------------------------------------------------|-------------------|
| 1  | Remove cover of center console (2)                                                                    | Model 238 with transmission 725                                                                                     | AR68.20-P-2350LWO |
|    |                                                                                                       | Model 213 with transmission 725                                                                                     | AR68.20-P-2350LW  |
| 2  | Remove bolts (3)                                                                                      |                                                                                                                     |                   |
| 3  | Disconnect electrical connectors (4) and<br>expose electrical wiring harness on center<br>console (1) | <ul> <li>The number can vary according to the equipment.</li> <li>Installation: Secure electrical wiring</li> </ul> |                   |
|    |                                                                                                       | harness in guide (arrow A).                                                                                         |                   |
| 4  | Unclip electrical sockets (5) from center console (1)                                                 | i The number can vary according to the equipment.                                                                   |                   |
| 5  | Remove rear cover on center console (1)                                                               | Model 213, 238 with transmission 725                                                                                | AR68.20-P-2358LW  |
| 6  | Remove bracket below rear stowage tray on center console (1)                                          | Model 213.1 with transmission 725                                                                                   | AR68.20-P-2359LWV |
| 7  | Place cover (6) to one side                                                                           |                                                                                                                     |                   |
| 8  | Unscrew nuts (7)                                                                                      |                                                                                                                     |                   |
| 9  | Lift center console (1) at rear and disconnect electrical connectors (8, 9)                           | <b>i</b> The number can vary according to the equipment.                                                            |                   |
| 10 | Move center console (1) toward rear out of instrument panel                                           |                                                                                                                     |                   |
| 11 | Install in the reverse order                                                                          |                                                                                                                     |                   |