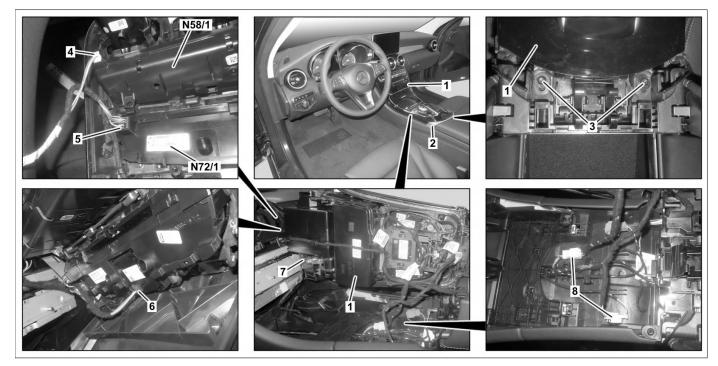

## Shown on model 205 with code 581 (automatic air conditioning)

| 1 | Center console cover | 6     | Electrical connector             |
|---|----------------------|-------|----------------------------------|
| 2 | Stowage box cover    | 7     | Electrical connector             |
| 3 | Bolts                | 8     | Electrical connectors            |
| 4 | Electrical connector | N58/1 | Climate control operating unit   |
| 5 | Electrical connector | N72/1 | Upper control panel control unit |

| Topical note | Information on preventing damage to<br>electronic components due to electrostatic<br>discharge                                              |                                                                                                                                                                                                                                                                                                                           | AH54.00-P-0001-01A |
|--------------|---------------------------------------------------------------------------------------------------------------------------------------------|---------------------------------------------------------------------------------------------------------------------------------------------------------------------------------------------------------------------------------------------------------------------------------------------------------------------------|--------------------|
| XX           | Remove/install                                                                                                                              |                                                                                                                                                                                                                                                                                                                           |                    |
| 1            | Switch off ignition and store transmitter key outside of transmitter range (at least 2 m).                                                  |                                                                                                                                                                                                                                                                                                                           |                    |
| 2            | Remove stowage box cover (2).                                                                                                               | Model 205 with transmission 722, 724, 725<br>Model 253 with transmission 724, 725<br>Model 293                                                                                                                                                                                                                            | AR68.20-P-1020LW   |
|              |                                                                                                                                             | Model 213 with transmission 725                                                                                                                                                                                                                                                                                           | AR68.20-P-1020LWE  |
| 3            | Unscrew screws (3) from center console cover<br>(1).                                                                                        |                                                                                                                                                                                                                                                                                                                           |                    |
| 4            | Lift center console cover (1) at rear and extend<br>at top front at instrument panel until electrical<br>connectors (4, 5) can be accessed. | Cover center console and instrument panel<br>with a cloth.<br>Center console and instrument panel may<br>otherwise be damaged.                                                                                                                                                                                            |                    |
| 5            | Disconnect electrical connector (4) at climate control operating unit (N58/1).                                                              | Model 205 with transmission 722, 724, 725<br>with code 581 (Automatic air conditioning)<br>Model 213 with transmission 725<br>with code 581 (Automatic air conditioning)<br>Model 253 with transmission 724, 725<br>with code 581 (Automatic air conditioning)<br>Model 293<br>with code 581 (Automatic air conditioning) |                    |
| 6            | Disconnect electrical connector (5) at upper control panel control unit (N72/1).                                                            | ,                                                                                                                                                                                                                                                                                                                         |                    |

| 7 |                                  | <b>i</b> The number can vary according to the equipment. |  |
|---|----------------------------------|----------------------------------------------------------|--|
| 8 | Remove center console cover (1). |                                                          |  |
| 9 | Install in the reverse order.    |                                                          |  |