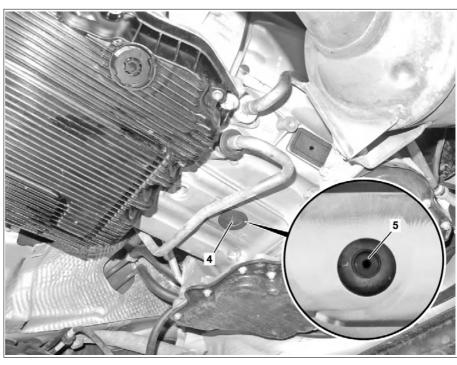

|             |                                                                                    | If a gray cable tie (3) is mounted to the ferrule fitting of the oil line upstream of the gray quick-release coupling (6):     |                              |
|-------------|------------------------------------------------------------------------------------|--------------------------------------------------------------------------------------------------------------------------------|------------------------------|
|             |                                                                                    | Oil filter element removed.  If a gray cable tie (3) is not mounted to the                                                     |                              |
|             |                                                                                    | ferrule fitting of the oil line upstream of the gray quick-release coupling (6):                                               |                              |
|             |                                                                                    | gray quick-release coupling (o). ↓                                                                                             |                              |
|             |                                                                                    | Oil filter element must be removed, see operation step 7.                                                                      |                              |
| $\Xi$       | Remove                                                                             |                                                                                                                                |                              |
| 2           | Remove automatic transmission oil pan with automatic transmission oil filters      |                                                                                                                                |                              |
| <b>₽</b> AR |                                                                                    |                                                                                                                                | AR27.10-P-7030EWM            |
|             |                                                                                    | i Dispose of the automatic transmission oil pan with the automatic transmission oil filters.                                   |                              |
| 3           | Remove stop plug (4)                                                               |                                                                                                                                |                              |
| 4           | Turn torque converter until drain screw (5) appears                                |                                                                                                                                |                              |
| 5           | Remove drain screw (5)                                                             | i Dispose of the drain screw (5).                                                                                              |                              |
| 6           | Check whether oil filter element was removed from oil filter cover (2)             | Vehicles with oil filter cover (2), which can be seen from vehicle underside.                                                  |                              |
|             |                                                                                    | If a gray cable tie (3) is mounted to the ferrule fitting of the oil line upstream of the gray quick-release coupling (6):     |                              |
|             |                                                                                    | ↓ Oil filter element removed.                                                                                                  |                              |
|             |                                                                                    | If a gray cable tie (3) is not mounted to the ferrule fitting of the oil line upstream of the gray quick-release coupling (6): |                              |
|             |                                                                                    | <b>\</b>                                                                                                                       |                              |
|             |                                                                                    | Oil filter element must be removed, see operation step 7.                                                                      |                              |
| 7           | Remove oil filter element from oil filter cover (2)                                | If a gray cable tie (3) is not mounted to the ferrule fitting of the oil line upstream of the gray quick-release coupling (6). |                              |
|             |                                                                                    |                                                                                                                                | AP27.00-P-2702-02A           |
|             |                                                                                    | Gray cable tie 3.5 x 150 mm                                                                                                    | *BR00.45-Z-1014-12A          |
|             | Classia                                                                            | Oil filter cover to oil filter housing                                                                                         | *BA27.55-P-1016-01D          |
|             | Clean                                                                              |                                                                                                                                |                              |
| 8           | Clean drain opening on torque converter                                            |                                                                                                                                |                              |
| X           | Install                                                                            |                                                                                                                                | *D 4 0 7 0 0 D 4 0 0 0 0 1 D |
| 9           | Screw in and tighten new drain plug (5)                                            | Drain screw to torque converter                                                                                                | *BA27.20-P-1002-01D          |
| 10          | Install stop plug (4)                                                              |                                                                                                                                |                              |
| 11          | Install new automatic transmission oil pan with automatic transmission oil filters |                                                                                                                                |                              |
| FAR         |                                                                                    |                                                                                                                                | AR27.10-P-7030EWM            |