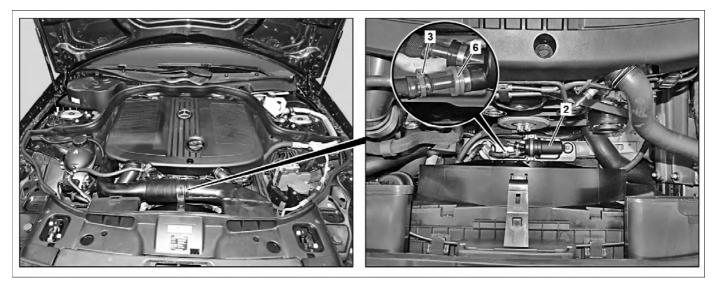

## Shown on engine 651 in model 207

- Oil filter cover
- 2 3 Gray cable tie
- Plug
- Drain screw

#### 6 Gray quick-release coupling

P27.00-2418-06

| ⚠ Danger! | <b>Risk of injury</b> . Skin or eye injuries may result when handling hot or glowing objects. | Wear protective gloves, protective clothing and safety glasses, if necessary.                                                                             | AS00.00-Z-0002-01A   |
|-----------|-----------------------------------------------------------------------------------------------|-----------------------------------------------------------------------------------------------------------------------------------------------------------|----------------------|
| ⚠ Danger! | toppling off of the lifting platform.                                                         | Align vehicle between vehicle lift columns and position the four support plates at the vehicle lift support points specified by the vehicle manufacturer. | AS00.00-Z-0010-01A   |
| i         | Notes on automatic transmission                                                               |                                                                                                                                                           | AH27.19-P-0001-01NKB |
| 4         | Check                                                                                         |                                                                                                                                                           |                      |
| 1         | Check whether oil filter element was removed from oil filter cover (2)                        | Vehicles with oil filter cover (2), which can be seen from engine compartment.                                                                            |                      |

|             |                                                                                    | If a gray cable tie (3) is mounted to the ferrule fitting of the oil line upstream of the gray quick-release coupling (6):     |                              |
|-------------|------------------------------------------------------------------------------------|--------------------------------------------------------------------------------------------------------------------------------|------------------------------|
|             |                                                                                    | Oil filter element removed.  If a gray cable tie (3) is not mounted to the                                                     |                              |
|             |                                                                                    | ferrule fitting of the oil line upstream of the gray quick-release coupling (6):                                               |                              |
|             |                                                                                    | gray quick-release coupling (o). ↓                                                                                             |                              |
|             |                                                                                    | Oil filter element must be removed, see operation step 7.                                                                      |                              |
| $\Xi$       | Remove                                                                             |                                                                                                                                |                              |
| 2           | Remove automatic transmission oil pan with automatic transmission oil filters      |                                                                                                                                |                              |
| <b>₽</b> AR |                                                                                    |                                                                                                                                | AR27.10-P-7030EWM            |
|             |                                                                                    | i Dispose of the automatic transmission oil pan with the automatic transmission oil filters.                                   |                              |
| 3           | Remove stop plug (4)                                                               |                                                                                                                                |                              |
| 4           | Turn torque converter until drain screw (5) appears                                |                                                                                                                                |                              |
| 5           | Remove drain screw (5)                                                             | i Dispose of the drain screw (5).                                                                                              |                              |
| 6           | Check whether oil filter element was removed from oil filter cover (2)             | Vehicles with oil filter cover (2), which can be seen from vehicle underside.                                                  |                              |
|             |                                                                                    | If a gray cable tie (3) is mounted to the ferrule fitting of the oil line upstream of the gray quick-release coupling (6):     |                              |
|             |                                                                                    | ↓ Oil filter element removed.                                                                                                  |                              |
|             |                                                                                    | If a gray cable tie (3) is not mounted to the ferrule fitting of the oil line upstream of the gray quick-release coupling (6): |                              |
|             |                                                                                    | <b>\</b>                                                                                                                       |                              |
|             |                                                                                    | Oil filter element must be removed, see operation step 7.                                                                      |                              |
| 7           | Remove oil filter element from oil filter cover (2)                                | If a gray cable tie (3) is not mounted to the ferrule fitting of the oil line upstream of the gray quick-release coupling (6). |                              |
|             |                                                                                    |                                                                                                                                | AP27.00-P-2702-02A           |
|             |                                                                                    | Gray cable tie 3.5 x 150 mm                                                                                                    | *BR00.45-Z-1014-12A          |
|             | Classia                                                                            | Oil filter cover to oil filter housing                                                                                         | *BA27.55-P-1016-01D          |
|             | Clean                                                                              |                                                                                                                                |                              |
| 8           | Clean drain opening on torque converter                                            |                                                                                                                                |                              |
| X           | Install                                                                            |                                                                                                                                | *D 4 0 7 0 0 D 4 0 0 0 0 1 D |
| 9           | Screw in and tighten new drain plug (5)                                            | Drain screw to torque converter                                                                                                | *BA27.20-P-1002-01D          |
| 10          | Install stop plug (4)                                                              |                                                                                                                                |                              |
| 11          | Install new automatic transmission oil pan with automatic transmission oil filters |                                                                                                                                |                              |
| FAR         |                                                                                    |                                                                                                                                | AR27.10-P-7030EWM            |