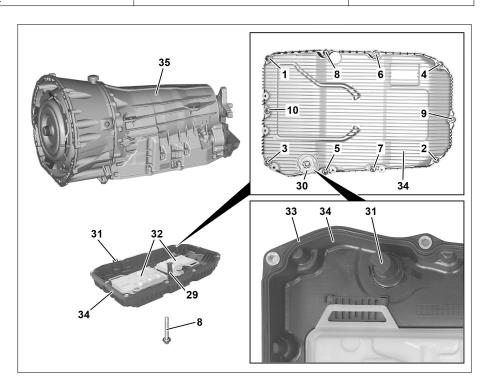

### **Modification notes**

09.08.2019 Document completely revised.

- Screw
- 2 Screw
- 3 Screw
- 4 5 Screw
- Screw
- 6 Screw
- Screw
- 8 Screw
- 9 Screw
- 10 Screw
- Swirl pipe for ultrasound measurement 29
- 30 Quick-release coupling
- 31 Overflow pipe
- 32 Oil filter
- 33 Seal
- Oil pan 34
- 35 Transmission

| <b>A</b> Caution | Risk of injury caused by scraping or cutting body parts on sharp vehicle parts | Always wear protective gloves when working on or near sharp and non-deburred vehicle parts.                                                                                                                   | AS00.00-Z-0017-01A                                                |
|------------------|--------------------------------------------------------------------------------|---------------------------------------------------------------------------------------------------------------------------------------------------------------------------------------------------------------|-------------------------------------------------------------------|
| Topical note     | Notes on threaded connections fastened using                                   | Deburr repair panels.                                                                                                                                                                                         | AH00.00-P-0020-01A                                                |
|                  | a tightening angle-based tightening process  Notes on automatic transmission   |                                                                                                                                                                                                               | AH27.19-P-0001-01NKB                                              |
| XX               | Remove/install                                                                 |                                                                                                                                                                                                               |                                                                   |
| 1.1              | Remove center and rear lower engine compartment lining.                        | Transmission 725.0 in model 172 with engine 276 Transmission 725.0 in model 172.4 with engine 274 Transmission 725.0 in model 231 Transmission 725.0 in model 231 Transmission 725.0 in model 172 with engine | AR61.20-P-1105RK<br>AR61.20-P-1105W                               |
|                  |                                                                                | 274 Transmission 725.0 in model 172 with engine 276  i Installation: Only install center and rear lower rear engine compartment paneling again after leak test.                                               |                                                                   |
| 1.2              | Remove center and rear bottom section of soundproofing.                        | Transmission 725.0 in model 172.4 with engine 651 Transmission 725.0 in model 207 with engine 642 Transmission 725.0 in model 207 with engine 651 Transmission 725.0 in model 207 with engine 642             | AR94.30-P-5300EW                                                  |
|                  |                                                                                | Transmission 725.0 in model 207 with engine 651 Transmission 725.0 in model 172.4 with engine 651  i Installation: Install center and rear bottom section of soundproofing only after leak test.              | AR94.30-P-5300W                                                   |
| 2                | Thoroughly clean oil pan (34) and surrounding area.                            | 1 - 1                                                                                                                                                                                                         | *BR00.45-Z-1028-04A                                               |
| 3                | Remove quick-release fastener (30).                                            | i Open quick-release fastener (30) lusing socket wrench. i Installation: Replace quick-release fastener (30).                                                                                                 |                                                                   |
|                  |                                                                                | Socket wrench                                                                                                                                                                                                 | *724589010900                                                     |
| 4                | Drain fluid from transmission.                                                 | i Set overflow pipe (31) to "draining large of filling capacities" position (Pos. 4) using socket wrench.  Socket wrench                                                                                      | il<br>*725589000900                                               |
| 5                | Remove heat shield from transmission.                                          | Transmission 725.0 in model 172, 231 Transmission 725.0 in model 207  Screw/bolt, heat shield to oil pan                                                                                                      | AR27.40-P-0700-01LF<br>AR27.40-P-0700-01EW<br>*BA27.10-P-1009-04H |
| 6                | Remove holders that are installed on oil pan (34) from oil pan (34).           | If holders are present.  i The number of holders can vary depending on the equipment variant.                                                                                                                 |                                                                   |
| 7                | Unscrew screws (1 to 10).                                                      | M6×1  i Commercially available devices/tools Flexible head wrench insert E10 ¼",                                                                                                                              | *BA00.10-P-1002-04A                                               |
|                  |                                                                                | comparable to Snap-on Article no.:TSE100 www.snapon.com  i Installation: Replace bolts (1 to 10). Screw in bolts (1 to 10) of oil pan (34) in numerical sequence.                                             |                                                                   |
|                  |                                                                                | Nm Screw/bolt, oil pan to transmission housing                                                                                                                                                                | *BA27.10-P-1010-04H                                               |
| 8                | Remove oil pan (34) from transmission(35).  Notes on oil pan versions          | Installation: An old variant of the oil pan (34) must not be installed. Otherwise, the ultrasound measurement                                                                                                 | AH27.10-P-0002-01EWN                                              |
|                  |                                                                                | method must not be used.  i Replace oil pan (34) when replacing oil filter (32).  Oil filters (32) cannot be obtained individually.                                                                           |                                                                   |

| 9  | Take overflow pipe (31) and swirl pipe for ultrasound measurement (29) out of oil pan (34). | i Installation: When replacing the oil pan (34), replace overflow pipe (31) and swirl pipe for ultrasound measurement (29). When reusing the oil pan (34), check overflow pipe (31) and swirl pipe for ultrasound measurement (29) for tight seating on base and damage, and replace if necessary.  i Installation: Press overflow pipe (31) and swirl pipe for ultrasound measurement (29) firmly onto base of oil pan (34). |                     |
|----|---------------------------------------------------------------------------------------------|-------------------------------------------------------------------------------------------------------------------------------------------------------------------------------------------------------------------------------------------------------------------------------------------------------------------------------------------------------------------------------------------------------------------------------|---------------------|
| 10 | Remove seal (33).                                                                           | Only when reusing the oil pan (34).  Installation: Do not apply any sealant or sealing compound to oil pan (34) and transmission (35). Otherwise leaks may occur.  Installation: Replace seal (33).                                                                                                                                                                                                                           |                     |
| T. | Clean                                                                                       |                                                                                                                                                                                                                                                                                                                                                                                                                               |                     |
| 11 | Clean sealing surfaces of oil pan (34) and magnets.                                         | Only when reusing the oil pan (34).  Installation: Sealing surfaces must be absolutely free of oil and grease. Otherwise leaks may occur.  Installation: Let assembly cleaner flash off completely. Assembly cleaner                                                                                                                                                                                                          | *BR00.45-Z-1028-04A |
| 12 | Clean sealing surface at transmission (35).                                                 | i Installation: Let assembly cleaner flash off completely. Assembly cleaner                                                                                                                                                                                                                                                                                                                                                   | *BR00.45-Z-1028-04A |
| 13 | Install in the reverse order.                                                               | 7.000mby oleaner                                                                                                                                                                                                                                                                                                                                                                                                              | D100.40-2-1020-04A  |
| 14 | Fill transmission(35) with oil.                                                             | Transmission 725.0 in model 172, 207, 231  Always follow the work procedure and observe the Specifications for Operating Fluids.  Otherwise the transmission(35) will be damaged.                                                                                                                                                                                                                                             | AR27.00-P-0270EWN   |