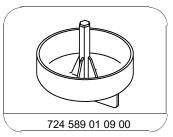

| <b>A</b> Caution | Risk of injury caused by scraping or cutting body parts on sharp vehicle parts | Always wear protective gloves when working on or near sharp and non-deburred vehicle parts.                                                                                                                   | AS00.00-Z-0017-01A                                                |
|------------------|--------------------------------------------------------------------------------|---------------------------------------------------------------------------------------------------------------------------------------------------------------------------------------------------------------|-------------------------------------------------------------------|
| Topical note     | Notes on threaded connections fastened using                                   | Deburr repair panels.                                                                                                                                                                                         | AH00.00-P-0020-01A                                                |
|                  | a tightening angle-based tightening process  Notes on automatic transmission   |                                                                                                                                                                                                               | AH27.19-P-0001-01NKB                                              |
| XX               | Remove/install                                                                 |                                                                                                                                                                                                               |                                                                   |
| 1.1              | Remove center and rear lower engine compartment lining.                        | Transmission 725.0 in model 172 with engine 276 Transmission 725.0 in model 172.4 with engine 274 Transmission 725.0 in model 231 Transmission 725.0 in model 231 Transmission 725.0 in model 172 with engine | AR61.20-P-1105RK<br>AR61.20-P-1105W                               |
|                  |                                                                                | 274 Transmission 725.0 in model 172 with engine 276  i Installation: Only install center and rear lower rear engine compartment paneling again after leak test.                                               |                                                                   |
| 1.2              | Remove center and rear bottom section of soundproofing.                        | Transmission 725.0 in model 172.4 with engine 651 Transmission 725.0 in model 207 with engine 642 Transmission 725.0 in model 207 with engine 651 Transmission 725.0 in model 207 with engine 642             | AR94.30-P-5300EW                                                  |
|                  |                                                                                | Transmission 725.0 in model 207 with engine 651 Transmission 725.0 in model 172.4 with engine 651  i Installation: Install center and rear bottom section of soundproofing only after leak test.              | AR94.30-P-5300W                                                   |
| 2                | Thoroughly clean oil pan (34) and surrounding area.                            | 1 - 1                                                                                                                                                                                                         | *BR00.45-Z-1028-04A                                               |
| 3                | Remove quick-release fastener (30).                                            | i Open quick-release fastener (30) lusing socket wrench. i Installation: Replace quick-release fastener (30).                                                                                                 |                                                                   |
|                  |                                                                                | Socket wrench                                                                                                                                                                                                 | *724589010900                                                     |
| 4                | Drain fluid from transmission.                                                 | i Set overflow pipe (31) to "draining large of filling capacities" position (Pos. 4) using socket wrench.  Socket wrench                                                                                      | il<br>*725589000900                                               |
| 5                | Remove heat shield from transmission.                                          | Transmission 725.0 in model 172, 231 Transmission 725.0 in model 207  Screw/bolt, heat shield to oil pan                                                                                                      | AR27.40-P-0700-01LF<br>AR27.40-P-0700-01EW<br>*BA27.10-P-1009-04H |
| 6                | Remove holders that are installed on oil pan (34) from oil pan (34).           | If holders are present.  i The number of holders can vary depending on the equipment variant.                                                                                                                 |                                                                   |
| 7                | Unscrew screws (1 to 10).                                                      | M6×1  i Commercially available devices/tools Flexible head wrench insert E10 ¼",                                                                                                                              | *BA00.10-P-1002-04A                                               |
|                  |                                                                                | comparable to Snap-on Article no.:TSE100 www.snapon.com  i Installation: Replace bolts (1 to 10). Screw in bolts (1 to 10) of oil pan (34) in numerical sequence.                                             |                                                                   |
|                  |                                                                                | Nm Screw/bolt, oil pan to transmission housing                                                                                                                                                                | *BA27.10-P-1010-04H                                               |
| 8                | Remove oil pan (34) from transmission(35).  Notes on oil pan versions          | Installation: An old variant of the oil pan (34) must not be installed. Otherwise, the ultrasound measurement                                                                                                 | AH27.10-P-0002-01EWN                                              |
|                  |                                                                                | method must not be used.  i Replace oil pan (34) when replacing oil filter (32).  Oil filters (32) cannot be obtained individually.                                                                           |                                                                   |

Socket wrench

Socket wrench