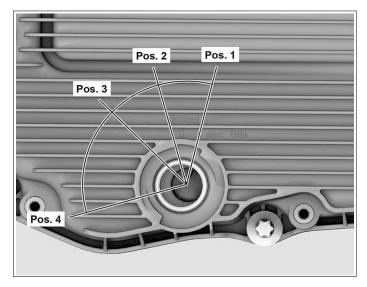

P27.10-2680-06

Pos. 4 "Draining large oil filling capacities" position

P27.00-2450-11

| <u> </u>         | Risk of death caused by vehicle slipping or toppling off of the lifting platform.                                      | Align vehicle between vehicle lift columns and position the four support plates at the vehicle lift support points specified by the vehicle manufacturer. | AS00.00-Z-0010-01A |
|------------------|------------------------------------------------------------------------------------------------------------------------|-----------------------------------------------------------------------------------------------------------------------------------------------------------|--------------------|
| <b>Marning</b>   | <b>Risk of injury</b> . Skin or eye injuries may result when handling hot or glowing objects.                          | Wear protective gloves, protective clothing and safety glasses, if necessary.                                                                             | AS00.00-Z-0002-01A |
| <b>A</b> Caution | Risk of injury to skin and eyes due to handling of transmission oil. Health risk caused by swallowing transmission oil | Wear protective gloves, protective clothing and safety glasses.  Do not pour transmission oil into beverage bottles.                                      | AS00.40-Z-0001-01A |

| <b>A</b> Caution | Risk of injury caused by scraping or cutting body parts on sharp vehicle parts | Always wear protective gloves when working on or near sharp and non-deburred vehicle parts.                                                                                                                   | AS00.00-Z-0017-01A                                                |
|------------------|--------------------------------------------------------------------------------|---------------------------------------------------------------------------------------------------------------------------------------------------------------------------------------------------------------|-------------------------------------------------------------------|
| Topical note     | Notes on threaded connections fastened using                                   | Deburr repair panels.                                                                                                                                                                                         | AH00.00-P-0020-01A                                                |
|                  | a tightening angle-based tightening process  Notes on automatic transmission   |                                                                                                                                                                                                               | AH27.19-P-0001-01NKB                                              |
| XX               | Remove/install                                                                 |                                                                                                                                                                                                               |                                                                   |
| 1.1              | Remove center and rear lower engine compartment lining.                        | Transmission 725.0 in model 172 with engine 276 Transmission 725.0 in model 172.4 with engine 274 Transmission 725.0 in model 231 Transmission 725.0 in model 231 Transmission 725.0 in model 172 with engine | AR61.20-P-1105RK<br>AR61.20-P-1105W                               |
|                  |                                                                                | 274 Transmission 725.0 in model 172 with engine 276  i Installation: Only install center and rear lower rear engine compartment paneling again after leak test.                                               |                                                                   |
| 1.2              | Remove center and rear bottom section of soundproofing.                        | Transmission 725.0 in model 172.4 with engine 651 Transmission 725.0 in model 207 with engine 642 Transmission 725.0 in model 207 with engine 651 Transmission 725.0 in model 207 with engine 642             | AR94.30-P-5300EW                                                  |
|                  |                                                                                | Transmission 725.0 in model 207 with engine 651 Transmission 725.0 in model 172.4 with engine 651  i Installation: Install center and rear bottom section of soundproofing only after leak test.              | AR94.30-P-5300W                                                   |
| 2                | Thoroughly clean oil pan (34) and surrounding area.                            | 1 - 1                                                                                                                                                                                                         | *BR00.45-Z-1028-04A                                               |
| 3                | Remove quick-release fastener (30).                                            | i Open quick-release fastener (30) lusing socket wrench. i Installation: Replace quick-release fastener (30).                                                                                                 |                                                                   |
|                  |                                                                                | Socket wrench                                                                                                                                                                                                 | *724589010900                                                     |
| 4                | Drain fluid from transmission.                                                 | i Set overflow pipe (31) to "draining large of filling capacities" position (Pos. 4) using socket wrench.  Socket wrench                                                                                      | il<br>*725589000900                                               |
| 5                | Remove heat shield from transmission.                                          | Transmission 725.0 in model 172, 231 Transmission 725.0 in model 207  Screw/bolt, heat shield to oil pan                                                                                                      | AR27.40-P-0700-01LF<br>AR27.40-P-0700-01EW<br>*BA27.10-P-1009-04H |
| 6                | Remove holders that are installed on oil pan (34) from oil pan (34).           | If holders are present.  i The number of holders can vary depending on the equipment variant.                                                                                                                 |                                                                   |
| 7                | Unscrew screws (1 to 10).                                                      | M6×1  i Commercially available devices/tools Flexible head wrench insert E10 ¼",                                                                                                                              | *BA00.10-P-1002-04A                                               |
|                  |                                                                                | comparable to Snap-on Article no.:TSE100 www.snapon.com  i Installation: Replace bolts (1 to 10). Screw in bolts (1 to 10) of oil pan (34) in numerical sequence.                                             |                                                                   |
|                  |                                                                                | Nm Screw/bolt, oil pan to transmission housing                                                                                                                                                                | *BA27.10-P-1010-04H                                               |
| 8                | Remove oil pan (34) from transmission(35).  Notes on oil pan versions          | Installation: An old variant of the oil pan (34) must not be installed. Otherwise, the ultrasound measurement                                                                                                 | AH27.10-P-0002-01EWN                                              |
|                  |                                                                                | method must not be used.  i Replace oil pan (34) when replacing oil filter (32).  Oil filters (32) cannot be obtained individually.                                                                           |                                                                   |