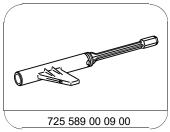

| <b>A</b> Caution | Risk of injury caused by scraping or cutting body parts on sharp vehicle parts | Always wear protective gloves when working on or near sharp and non-deburred vehicle parts.                                                                                                                   | AS00.00-Z-0017-01A                                                |
|------------------|--------------------------------------------------------------------------------|---------------------------------------------------------------------------------------------------------------------------------------------------------------------------------------------------------------|-------------------------------------------------------------------|
| Topical note     | Notes on threaded connections fastened using                                   | Deburr repair panels.                                                                                                                                                                                         | AH00.00-P-0020-01A                                                |
|                  | a tightening angle-based tightening process  Notes on automatic transmission   |                                                                                                                                                                                                               | AH27.19-P-0001-01NKB                                              |
| XX               | Remove/install                                                                 |                                                                                                                                                                                                               |                                                                   |
| 1.1              | Remove center and rear lower engine compartment lining.                        | Transmission 725.0 in model 172 with engine 276 Transmission 725.0 in model 172.4 with engine 274 Transmission 725.0 in model 231 Transmission 725.0 in model 231 Transmission 725.0 in model 172 with engine | AR61.20-P-1105RK<br>AR61.20-P-1105W                               |
|                  |                                                                                | 274 Transmission 725.0 in model 172 with engine 276  i Installation: Only install center and rear lower rear engine compartment paneling again after leak test.                                               |                                                                   |
| 1.2              | Remove center and rear bottom section of soundproofing.                        | Transmission 725.0 in model 172.4 with engine 651 Transmission 725.0 in model 207 with engine 642 Transmission 725.0 in model 207 with engine 651 Transmission 725.0 in model 207 with engine 642             | AR94.30-P-5300EW                                                  |
|                  |                                                                                | Transmission 725.0 in model 207 with engine 651 Transmission 725.0 in model 172.4 with engine 651  i Installation: Install center and rear bottom section of soundproofing only after leak test.              | AR94.30-P-5300W                                                   |
| 2                | Thoroughly clean oil pan (34) and surrounding area.                            | 1 - 1                                                                                                                                                                                                         | *BR00.45-Z-1028-04A                                               |
| 3                | Remove quick-release fastener (30).                                            | i Open quick-release fastener (30) lusing socket wrench. i Installation: Replace quick-release fastener (30).                                                                                                 |                                                                   |
|                  |                                                                                | Socket wrench                                                                                                                                                                                                 | *724589010900                                                     |
| 4                | Drain fluid from transmission.                                                 | i Set overflow pipe (31) to "draining large of filling capacities" position (Pos. 4) using socket wrench.  Socket wrench                                                                                      | il<br>*725589000900                                               |
| 5                | Remove heat shield from transmission.                                          | Transmission 725.0 in model 172, 231 Transmission 725.0 in model 207  Screw/bolt, heat shield to oil pan                                                                                                      | AR27.40-P-0700-01LF<br>AR27.40-P-0700-01EW<br>*BA27.10-P-1009-04H |
| 6                | Remove holders that are installed on oil pan (34) from oil pan (34).           | If holders are present.  i The number of holders can vary depending on the equipment variant.                                                                                                                 |                                                                   |
| 7                | Unscrew screws (1 to 10).                                                      | M6×1  i Commercially available devices/tools Flexible head wrench insert E10 ¼",                                                                                                                              | *BA00.10-P-1002-04A                                               |
|                  |                                                                                | comparable to Snap-on Article no.:TSE100 www.snapon.com  i Installation: Replace bolts (1 to 10). Screw in bolts (1 to 10) of oil pan (34) in numerical sequence.                                             |                                                                   |
|                  |                                                                                | Nm Screw/bolt, oil pan to transmission housing                                                                                                                                                                | *BA27.10-P-1010-04H                                               |
| 8                | Remove oil pan (34) from transmission(35).  Notes on oil pan versions          | Installation: An old variant of the oil pan (34) must not be installed. Otherwise, the ultrasound measurement                                                                                                 | AH27.10-P-0002-01EWN                                              |
|                  |                                                                                | method must not be used.  i Replace oil pan (34) when replacing oil filter (32).  Oil filters (32) cannot be obtained individually.                                                                           |                                                                   |

Socket wrench

Socket wrench