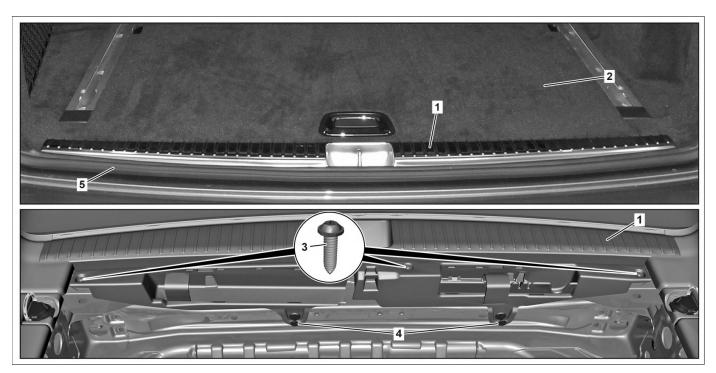

## Model 213.2

P68.30-3927-09

- 1 Rear center section paneling
- 2 Load compartment floor rear section
- 3 Screw

- 4 Retaining clips
- 5 Frame seal

| ⚠ Danger ! | Risk of injury caused by fingers being jammed or pinched when removing, installing or aligning hoods, doors, trunk lid/rear-end door or sliding roof. | No parts of the body or limbs should be within the operating area when the components are moving. | AS00.00-Z-0011-01A |
|------------|-------------------------------------------------------------------------------------------------------------------------------------------------------|---------------------------------------------------------------------------------------------------|--------------------|
| i          | Notes on sensor system for trunk lid opening/<br>closing                                                                                              | Model 213.2<br>with code P17 (KEYLESS-GO package)                                                 | AH80.61-P-0001-01A |
| XX         | Remove/install                                                                                                                                        |                                                                                                   |                    |
| 1          | Fold over load compartment floor rear section (2)                                                                                                     |                                                                                                   |                    |
| 2          | Remove bolts (3)                                                                                                                                      |                                                                                                   |                    |
| 3          | Remove retaining clips (4)                                                                                                                            |                                                                                                   |                    |
| 4          | Unclip rear center section paneling (1) and remove                                                                                                    | i Installation: Ensure that sealing frame (5) is seated correctly.                                |                    |
|            |                                                                                                                                                       | Mounting wedge                                                                                    | *110589035900      |
| 5          | Install in the reverse order                                                                                                                          |                                                                                                   |                    |