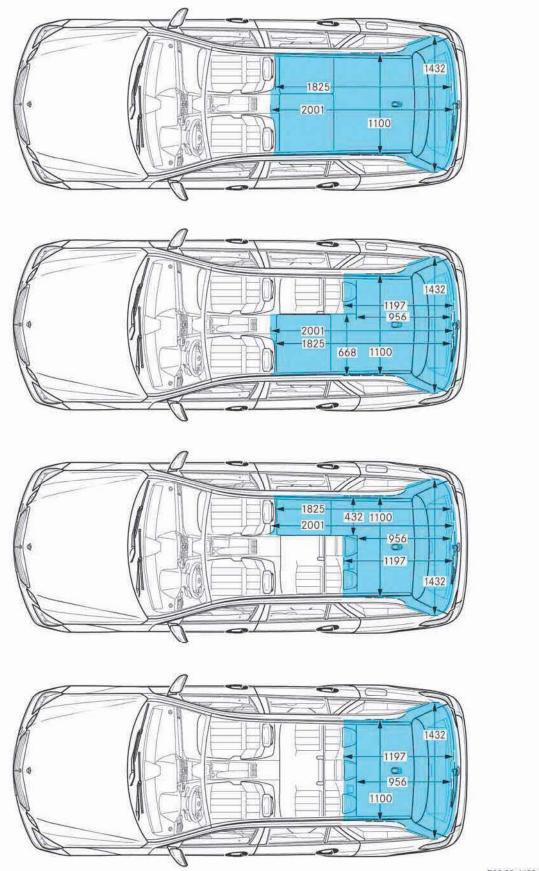

| kg   | 1,770        | 1,850     | 1,915            |  |  |
| Permissible gross vehicle weight           | kg   | 2,520        | 2,500     | 2,565            |  |  |
| Maximum payload                            | kg   | 650          |           |                  |  |  |
| Max. seating capacity                      |      | 5            |           |                  |  |  |
| Trunk capacity<br>(with TIREFIT)           | I    | 695          |           |                  |  |  |
| Turning circle                             | m    | 11.25        |           |                  |  |  |
| Fuel tank including reserve                | I    | 59 80<br>8 9 |           |                  |  |  |

 $<sup>^{2)}</sup>$ Dependent on equipment and engine variant

#### **Interior variants**