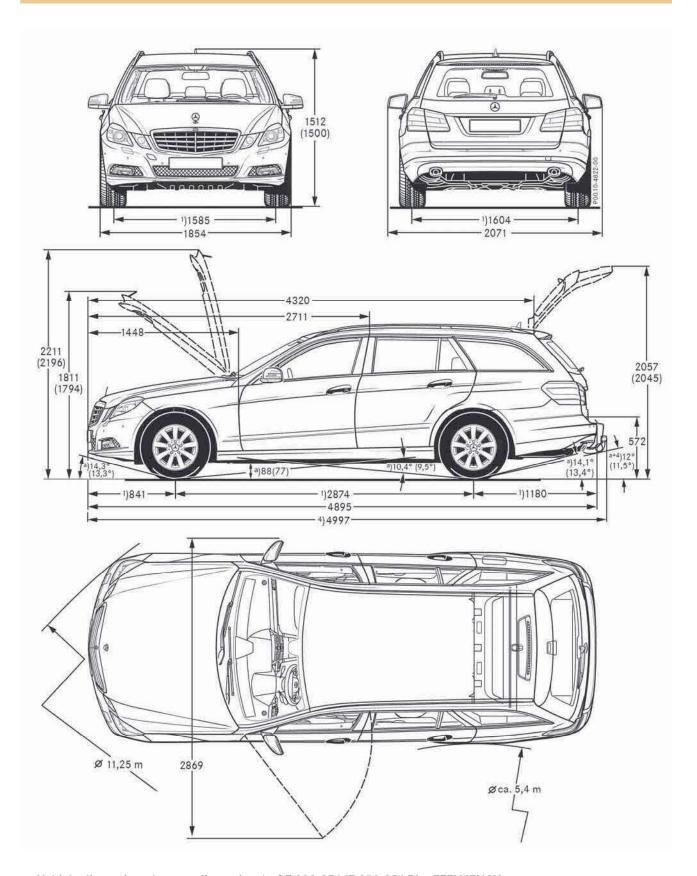

#### Vehicle dimensions (garage dimensions) of E 220 CDI/E 250 CDI BlueEFFICIENCY

Dimensions unloaded

- Loaded with 3 persons of 68 kg each
  At permissible gross vehicle weight

- 4) With trailer hitch and protective cap (SA)
- + License plate adapter (4 mm)
- (...) Vehicles with sports suspension

# **Dimensions**

|                                            | Unit   | E 200 CGI | E 250 CGI | E 300 |  |  |  |
|--------------------------------------------|--------|-----------|-----------|-------|--|--|--|
| Dimensions                                 |        |           |           |       |  |  |  |
| Vehicle length                             | mm     | 4,895     |           |       |  |  |  |
| Vehicle width (outside mirrors folded in)  | mm     | 1,854     |           |       |  |  |  |
| Vehicle width (outside mirrors folded out) | mm     | 2,071     |           |       |  |  |  |
| Vehicle height <sup>2)</sup>               | mm     | 1,512     |           |       |  |  |  |
| Wheelbase                                  | mm     | 2,874     |           |       |  |  |  |
| Front track width                          | mm     | 1,585     |           |       |  |  |  |
| Rear track width                           | mm     | 1,604     |           |       |  |  |  |
| Coefficient of drag C <sub>d</sub>         |        | 0.30      |           |       |  |  |  |
|                                            | Unit   | E 200 CGI | E 250 CGI | E 300 |  |  |  |
| Dimensions and weights                     |        |           |           |       |  |  |  |
| Curb weight as per DIN                     | kg     | 1,660     |           | 1,770 |  |  |  |
| Permissible gross vehicle weight           | kg     | 2,3       | 2,420     |       |  |  |  |
| Maximum payload                            | kg     | 650       |           |       |  |  |  |
| Max. seating capacity                      |        | 5         |           |       |  |  |  |
| Trunk capacity (with TIREFIT)              | I      | 695       |           |       |  |  |  |
| Turning circle                             | m      | 11.25     |           |       |  |  |  |
| Fuel tank including reserve                | l<br>I | 5         | 80<br>9   |       |  |  |  |

# Technical data

| E 350 | E 350 CGI | E 350 4MATIC | E 500 | E 63 AMG | E 200 CDI                                  | E 220 CDI |  |
|-------|-----------|--------------|-------|----------|--------------------------------------------|-----------|--|
|       |           |              |       |          |                                            |           |  |
|       |           |              | 4,895 |          |                                            |           |  |
|       |           |              | 1,854 |          |                                            |           |  |
|       |           |              | 2,071 |          |                                            |           |  |
|       |           |              | 1,512 |          |                                            |           |  |
|       |           |              | 2,874 |          |                                            |           |  |
| 1,585 |           |              |       |          |                                            |           |  |
|       |           |              | 1,604 |          |                                            |           |  |
|       | 0.30      |              | 0.31  |          | 0.29                                       |           |  |
|       |           |              |       |          |                                            |           |  |
| E 350 | E 350 CGI | E 350 4MATIC | E 500 | E 63 AMG | E 200 CDI                                  | E 220 CDI |  |
|       |           |              |       |          |                                            |           |  |
| 1,770 | 1,770     | 1,840        | 1,850 |          | 1,750 <sup>2)</sup><br>1,770 <sup>3)</sup> | 1,770     |  |
| 2,420 | 2,420     | 2,490        | 2,500 |          | 2,500 <sup>2)</sup><br>2,520 <sup>3)</sup> | 2,520     |  |
|       |           |              | 650   |          |                                            |           |  |
|       |           |              | 5     |          |                                            |           |  |
| 695   |           |              |       |          |                                            |           |  |
|       |           |              | 11.25 |          |                                            |           |  |
|       |           | 80<br>9      |       |          | 5                                          |           |  |

# **Technical data**

|                                            | Unit | E 250 CDI    | E 350 CDI | E 350 CDI 4MATIC |  |  |
|--------------------------------------------|------|--------------|-----------|------------------|--|--|
| Dimensions                                 |      |              |           |                  |  |  |
| Vehicle length                             | mm   | 4,895        |           |                  |  |  |
| Vehicle width (outside mirrors folded in)  | mm   | 1,854        |           |                  |  |  |
| Vehicle width (outside mirrors folded out) | mm   | 2,071        |           |                  |  |  |
| Vehicle height <sup>2)</sup>               | mm   | 1,512        |           |                  |  |  |
| Wheelbase                                  | mm   | 2,874        |           |                  |  |  |
| Front track width                          | mm   | 1,585        |           |                  |  |  |
| Rear track width                           | mm   | 1,604        |           |                  |  |  |
| Coefficient of drag C <sub>d</sub>         |      | 0.29         | 0.31      | 0.30             |  |  |
|                                            | Unit | E 250 CDI    | E 350 CDI | E 350 CDI 4MATIC |  |  |
| Dimensions and weights                     |      |              |           |                  |  |  |
| Curb weight as per DIN                     | kg   | 1,770        | 1,850     | 1,915            |  |  |
| Permissible gross vehicle weight           | kg   | 2,520        | 2,500     | 2,565            |  |  |
| Maximum payload                            | kg   | 650          |           |                  |  |  |
| Max. seating capacity                      |      | 5            |           |                  |  |  |
| Trunk capacity<br>(with TIREFIT)           | I    | 695          |           |                  |  |  |
| Turning circle                             | m    | 11.25        |           |                  |  |  |
| Fuel tank including reserve                | I    | 59 80<br>8 9 |           |                  |  |  |