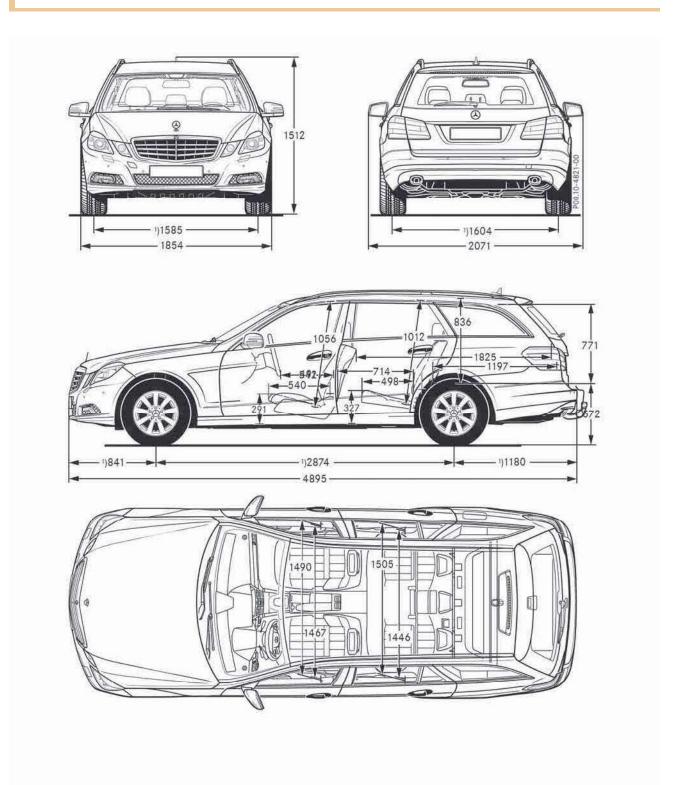

#### **Dimensions**

# **Dimensions**

|                                            | Unit   | E 200 CGI | E 250 CGI | E 300 |  |  |  |
|--------------------------------------------|--------|-----------|-----------|-------|--|--|--|
| Dimensions                                 |        |           |           |       |  |  |  |
| Vehicle length                             | mm     | 4,895     |           |       |  |  |  |
| Vehicle width (outside mirrors folded in)  | mm     | 1,854     |           |       |  |  |  |
| Vehicle width (outside mirrors folded out) | mm     | 2,071     |           |       |  |  |  |
| Vehicle height <sup>2)</sup>               | mm     | 1,512     |           |       |  |  |  |
| Wheelbase                                  | mm     | 2,874     |           |       |  |  |  |
| Front track width                          | mm     | 1,585     |           |       |  |  |  |
| Rear track width                           | mm     | 1,604     |           |       |  |  |  |
| Coefficient of drag C <sub>d</sub>         |        | 0.30      |           |       |  |  |  |
|                                            | Unit   | E 200 CGI | E 250 CGI | E 300 |  |  |  |
| Dimensions and weights                     |        |           |           |       |  |  |  |
| Curb weight as per DIN                     | kg     | 1,660     |           | 1,770 |  |  |  |
| Permissible gross vehicle weight           | kg     | 2,3       | 2,420     |       |  |  |  |
| Maximum payload                            | kg     | 650       |           |       |  |  |  |
| Max. seating capacity                      |        | 5         |           |       |  |  |  |
| Trunk capacity (with TIREFIT)              | I      | 695       |           |       |  |  |  |
| Turning circle                             | m      | 11.25     |           |       |  |  |  |
| Fuel tank including reserve                | l<br>I | 5         | 80<br>9   |       |  |  |  |

# Technical data

| E 350 | E 350 CGI | E 350 4MATIC | E 500 | E 63 AMG | E 200 CDI                                  | E 220 CDI |  |
|-------|-----------|--------------|-------|----------|--------------------------------------------|-----------|--|
|       |           |              |       |          |                                            |           |  |
|       |           |              | 4,895 |          |                                            |           |  |
|       |           |              | 1,854 |          |                                            |           |  |
|       |           |              | 2,071 |          |                                            |           |  |
|       |           |              | 1,512 |          |                                            |           |  |
|       |           |              | 2,874 |          |                                            |           |  |
| 1,585 |           |              |       |          |                                            |           |  |
|       |           |              | 1,604 |          |                                            |           |  |
|       | 0.30      |              | 0.31  |          | 0.29                                       |           |  |
|       |           |              |       |          |                                            |           |  |
| E 350 | E 350 CGI | E 350 4MATIC | E 500 | E 63 AMG | E 200 CDI                                  | E 220 CDI |  |
|       |           |              |       |          |                                            |           |  |
| 1,770 | 1,770     | 1,840        | 1,850 |          | 1,750 <sup>2)</sup><br>1,770 <sup>3)</sup> | 1,770     |  |
| 2,420 | 2,420     | 2,490        | 2,500 |          | 2,500 <sup>2)</sup><br>2,520 <sup>3)</sup> | 2,520     |  |
|       |           |              | 650   |          |                                            |           |  |
|       |           |              | 5     |          |                                            |           |  |
| 695   |           |              |       |          |                                            |           |  |
|       |           |              | 11.25 |          |                                            |           |  |
|       |           | 80<br>9      |       |          | 5                                          |           |  |

# **Technical data**

|                                            | Unit | E 250 CDI    | E 350 CDI | E 350 CDI 4MATIC |  |  |
|--------------------------------------------|------|--------------|-----------|------------------|--|--|
| Dimensions                                 |      |              |           |                  |  |  |
| Vehicle length                             | mm   | 4,895        |           |                  |  |  |
| Vehicle width (outside mirrors folded in)  | mm   | 1,854        |           |                  |  |  |
| Vehicle width (outside mirrors folded out) | mm   | 2,071        |           |                  |  |  |
| Vehicle height <sup>2)</sup>               | mm   | 1,512        |           |                  |  |  |
| Wheelbase                                  | mm   | 2,874        |           |                  |  |  |
| Front track width                          | mm   | 1,585        |           |                  |  |  |
| Rear track width                           | mm   | 1,604        |           |                  |  |  |
| Coefficient of drag C <sub>d</sub>         |      | 0.29         | 0.31      | 0.30             |  |  |
|                                            | Unit | E 250 CDI    | E 350 CDI | E 350 CDI 4MATIC |  |  |
| Dimensions and weights                     |      |              |           |                  |  |  |
| Curb weight as per DIN                     | kg   | 1,770        | 1,850     | 1,915            |  |  |
| Permissible gross vehicle weight           | kg   | 2,520        | 2,500     | 2,565            |  |  |
| Maximum payload                            | kg   | 650          |           |                  |  |  |
| Max. seating capacity                      |      | 5            |           |                  |  |  |
| Trunk capacity<br>(with TIREFIT)           | I    | 695          |           |                  |  |  |
| Turning circle                             | m    | 11.25        |           |                  |  |  |
| Fuel tank including reserve                | I    | 59 80<br>8 9 |           |                  |  |  |