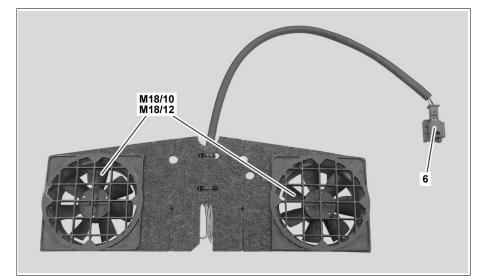

| 5      | Backrest padding                             |
|--------|----------------------------------------------|
| 6      | Electrical connector                         |
| M18/10 | Left front backrest seat ventilation motors  |
| M18/12 | Right front backrest seat ventilation motors |
|        |                                              |

| 1 | Remove seat backrest trim at seat backrest.                                                                                                                                      | Model 205.0/1/2<br>with code 401 (Climatised front seats)<br>except code 555 (AMG Performance seats)<br>Model 213<br>with code 401 (Climatised front seats)<br>except code 555 (AMG Performance seats)<br>Model 253<br>with code 401 (Climatised front seats)<br>except code 555 (AMG Performance seats)<br>Model 293<br>with code 401 (Climatised front seats) | AR91.10-P-1912LW  |
|---|----------------------------------------------------------------------------------------------------------------------------------------------------------------------------------|-----------------------------------------------------------------------------------------------------------------------------------------------------------------------------------------------------------------------------------------------------------------------------------------------------------------------------------------------------------------|-------------------|
|   |                                                                                                                                                                                  | Model 205.3/4<br>with code 401 (Climatised front seats)<br>except code 555 (AMG Performance seats)<br>Model 238<br>with code 401 (Climatised front seats)                                                                                                                                                                                                       | AR91.10-P-1912CLW |
| 2 | Remove cable tie (1).                                                                                                                                                            | <b>i</b> Installation: Replace the cable tie (1).                                                                                                                                                                                                                                                                                                               |                   |
| 3 | Disconnect electrical connection (6).                                                                                                                                            |                                                                                                                                                                                                                                                                                                                                                                 |                   |
| 4 | Release plug housing of electrical connector (6) on seat backrest frame and remove.                                                                                              |                                                                                                                                                                                                                                                                                                                                                                 |                   |
| 5 | Unhook spring mat (4) on one side from eyelets (2, 3).                                                                                                                           |                                                                                                                                                                                                                                                                                                                                                                 |                   |
| 6 | Unclip left front seat backrest seat ventilation<br>motors (M18/10) or right front seat backrest<br>seat ventilation motors (M18/12) from seat<br>backrest padding (5) (arrows). |                                                                                                                                                                                                                                                                                                                                                                 |                   |
| 7 | Lift spring mat (4) and remove left front seat<br>backrest seat ventilation motors (M18/10) or<br>right front seat backrest seat ventilation motor<br>(M18/12).                  | i Observe routing of electrical wiring harness.                                                                                                                                                                                                                                                                                                                 |                   |
| 8 | Install in the reverse order                                                                                                                                                     |                                                                                                                                                                                                                                                                                                                                                                 |                   |