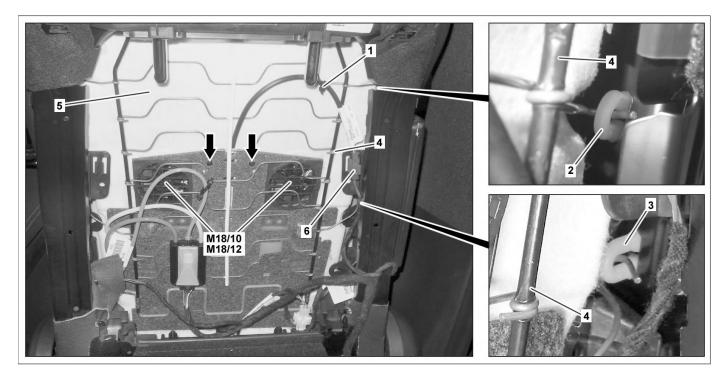

## Shown on model 205.0

| 1 | Cable tie |  |
|---|-----------|--|
| 2 | Eyelet    |  |
| 3 | Eyelet    |  |

4 Spring mat

| 6      | Electrical connector      |
|--------|---------------------------|
| M18/10 | Left front backrest seat  |
|        | ventilation motors        |
| M18/12 | Right front backrest seat |
|        | ventilation motors        |

| 5      | Backrest padding                             |
|--------|----------------------------------------------|
| 6      | Electrical connector                         |
| M18/10 | Left front backrest seat ventilation motors  |
| M18/12 | Right front backrest seat ventilation motors |
|        |                                              |

| 1 | Remove seat backrest trim at seat backrest.                                                                                                                                      | Model 205.0/1/2<br>with code 401 (Climatised front seats)<br>except code 555 (AMG Performance seats)<br>Model 213<br>with code 401 (Climatised front seats)<br>except code 555 (AMG Performance seats)<br>Model 253<br>with code 401 (Climatised front seats)<br>except code 555 (AMG Performance seats)<br>Model 293<br>with code 401 (Climatised front seats) | AR91.10-P-1912LW  |
|---|----------------------------------------------------------------------------------------------------------------------------------------------------------------------------------|-----------------------------------------------------------------------------------------------------------------------------------------------------------------------------------------------------------------------------------------------------------------------------------------------------------------------------------------------------------------|-------------------|
|   |                                                                                                                                                                                  | Model 205.3/4<br>with code 401 (Climatised front seats)<br>except code 555 (AMG Performance seats)<br>Model 238<br>with code 401 (Climatised front seats)                                                                                                                                                                                                       | AR91.10-P-1912CLW |
| 2 | Remove cable tie (1).                                                                                                                                                            | <b>i</b> Installation: Replace the cable tie (1).                                                                                                                                                                                                                                                                                                               |                   |
| 3 | Disconnect electrical connection (6).                                                                                                                                            |                                                                                                                                                                                                                                                                                                                                                                 |                   |
| 4 | Release plug housing of electrical connector (6) on seat backrest frame and remove.                                                                                              |                                                                                                                                                                                                                                                                                                                                                                 |                   |
| 5 | Unhook spring mat (4) on one side from eyelets (2, 3).                                                                                                                           |                                                                                                                                                                                                                                                                                                                                                                 |                   |
| 6 | Unclip left front seat backrest seat ventilation<br>motors (M18/10) or right front seat backrest<br>seat ventilation motors (M18/12) from seat<br>backrest padding (5) (arrows). |                                                                                                                                                                                                                                                                                                                                                                 |                   |
| 7 | Lift spring mat (4) and remove left front seat<br>backrest seat ventilation motors (M18/10) or<br>right front seat backrest seat ventilation motor<br>(M18/12).                  | i Observe routing of electrical wiring harness.                                                                                                                                                                                                                                                                                                                 |                   |
| 8 | Install in the reverse order                                                                                                                                                     |                                                                                                                                                                                                                                                                                                                                                                 |                   |