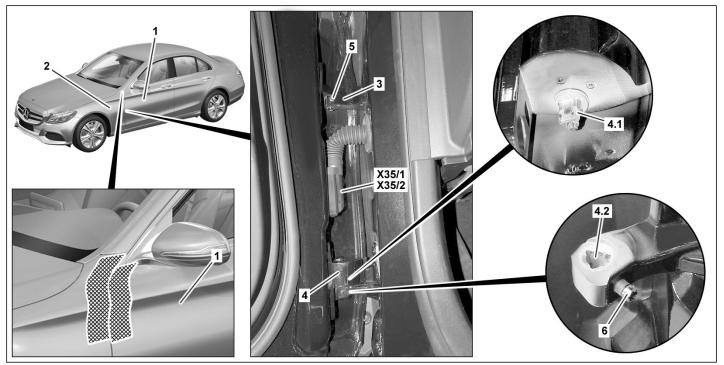

## Shown on model 205.0

Front door 4.1 Hinge bolt Grub screw 2 Fender 4.2 **Bolt mount** X35/1 Driver door electrical connector 3 Hinge Grub screw X35/2 Front passenger door electrical connector Hinge

| <u></u> Warning | Risk of injury caused by fingers being jammed or pinched when removing, installing or aligning hoods, doors, trunk lid/rear-end door or sliding roof. | No parts of the body or limbs should be within the operating area when the components are moving. | AS00.00-Z-0011-01A                 |
|-----------------|-------------------------------------------------------------------------------------------------------------------------------------------------------|---------------------------------------------------------------------------------------------------|------------------------------------|
| Topical note    | Information on preventing damage to electronic components due to electrostatic discharge                                                              |                                                                                                   | AH54.00-P-0001-01A                 |
|                 | Notes on safety-relevant components                                                                                                                   |                                                                                                   | AH00.00-Z-0019-01A                 |
| XX              | Remove/install                                                                                                                                        |                                                                                                   |                                    |
| 1               | Fully lower front door side window (1).                                                                                                               |                                                                                                   |                                    |
| 2               | Switch off ignition and store transmitter key outside of transmission range (min. 2 m).                                                               |                                                                                                   |                                    |
| 3               | Disconnect ground line from battery.                                                                                                                  | Model 205.0/1/2<br>Model 213<br>Model 253<br>Model 293                                            | AR54.10-P-0003LW  AR54.10-P-0003EQ |
| 1               | Mask off fender (2) and front door (1) in cross-hatched area with fabric tape.                                                                        |                                                                                                   |                                    |
| 5               | Disconnect electrical connector of driver's door (X35/1) or electrical connector of front passenger door (X35/2).                                     |                                                                                                   |                                    |

2

| 6  | Remove cover of grub screw (5).                                                |                                                                                                                                      |                    |
|----|--------------------------------------------------------------------------------|--------------------------------------------------------------------------------------------------------------------------------------|--------------------|
| 7  | Unscrew grub screws (5, 6) of hinges (3, 4) by                                 | i Installation:                                                                                                                      |                    |
|    | 3 turns.                                                                       | Repair paint damage in area of grub screws (5, 6).                                                                                   |                    |
|    |                                                                                | Nm Grub screw for hinge separation                                                                                                   | BA72.10-P-1003-01W |
| 8  | Remove front door (1) from lower hinge leaves and set down on a suitable base. | Carefully remove and install front door (1).                                                                                         |                    |
|    |                                                                                | If the front door (1) comes into contact with the vehicle, the paint can be damaged.                                                 |                    |
|    |                                                                                | i Helper required.                                                                                                                   |                    |
|    |                                                                                | <b>i</b> Installation: The exterior contour of the hinge bolt (4.1) should be flush with the inside contour of the bolt mount (4.2). |                    |
| 9  | Install in the reverse order                                                   |                                                                                                                                      |                    |
| 4  | Check                                                                          |                                                                                                                                      |                    |
| 10 | Check gap dimensions of front door (1).                                        | Driver's door                                                                                                                        | AR72.10-P-0551LW   |
|    |                                                                                | Passenger door                                                                                                                       | AR72.10-P-0552LW   |
| 11 | Normalize window lifter.                                                       |                                                                                                                                      |                    |