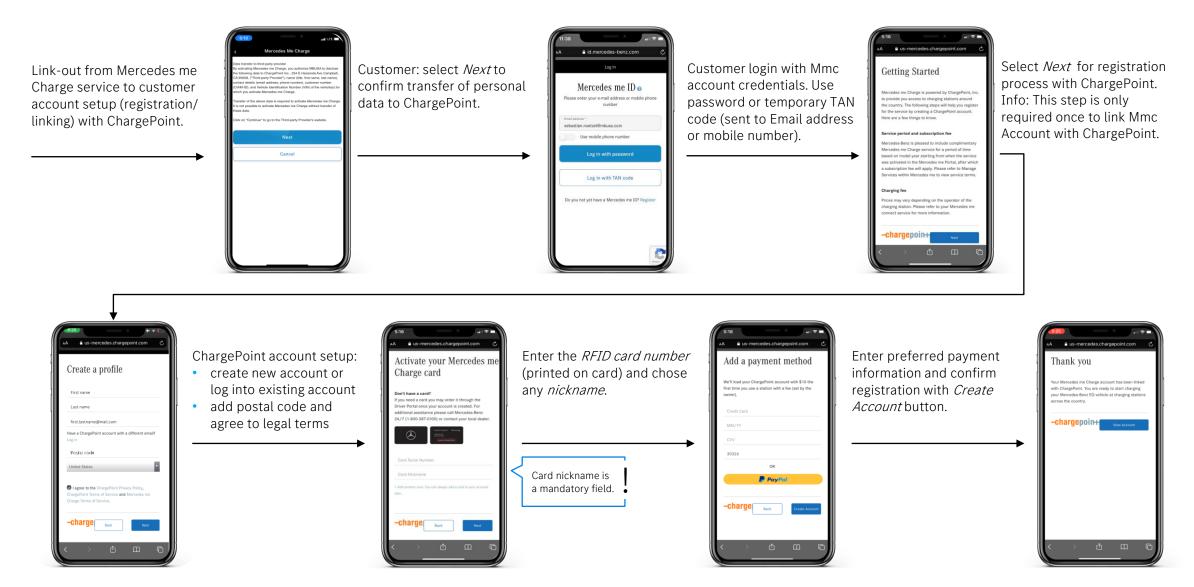

# Mercedes me Charge: customer account setup with ChargePoint

## ChargePoint account setup

Customers need to register (if not already done) and link their ChargePoint Account with their Mmc Account via the Mmc app or portal. This step cannot be done on behalf of customers via DDA.

Mercedes me Charge is powered by our US partner ChargePoint and requires a one-time account setup via the Mercedes me connect App or Mercedes me connect (Mmc) Portal in order to activate

- ChargePoint RFID Card, and
- Mmc App & MBUX integration.