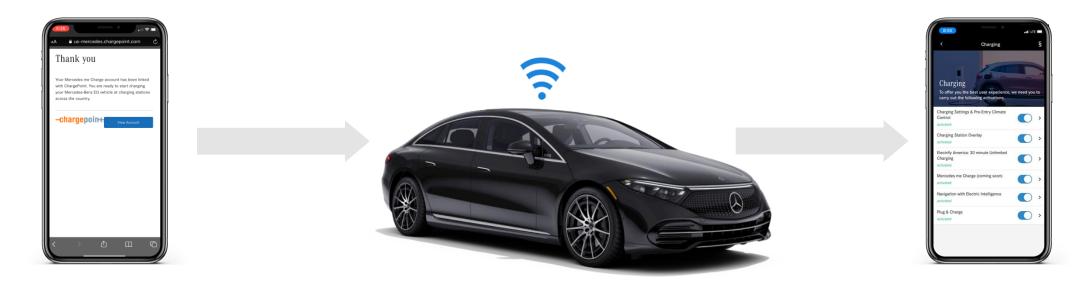

## Mercedes me Charge: online connectivity during activation process

Ensuring a successful and seamless activation of Mercedes me Charge requires the vehicle to be online during the ChargePoint account setup process. This means the **vehicle should have** 

- good cell coverage and
- all systems (ignition) on.

After ChargePoint account setup is completed, we recommend that customers fully close and re-start the Mmc App. When navigating back into the *Manage Services* menu of the Mmc App, the customer should now be able to switch the toggle button of Mercedes me Charge to active (blue).

If vehicle is not online and connected to the Mmc server during the ChargePoint account setup, the Mercedes me Charge activation may take up to 48 hours.

Without activated Mercedes me Charge service, both the Plug & Charge- and the Electrify America: 30 min unlimited charging services will not function.