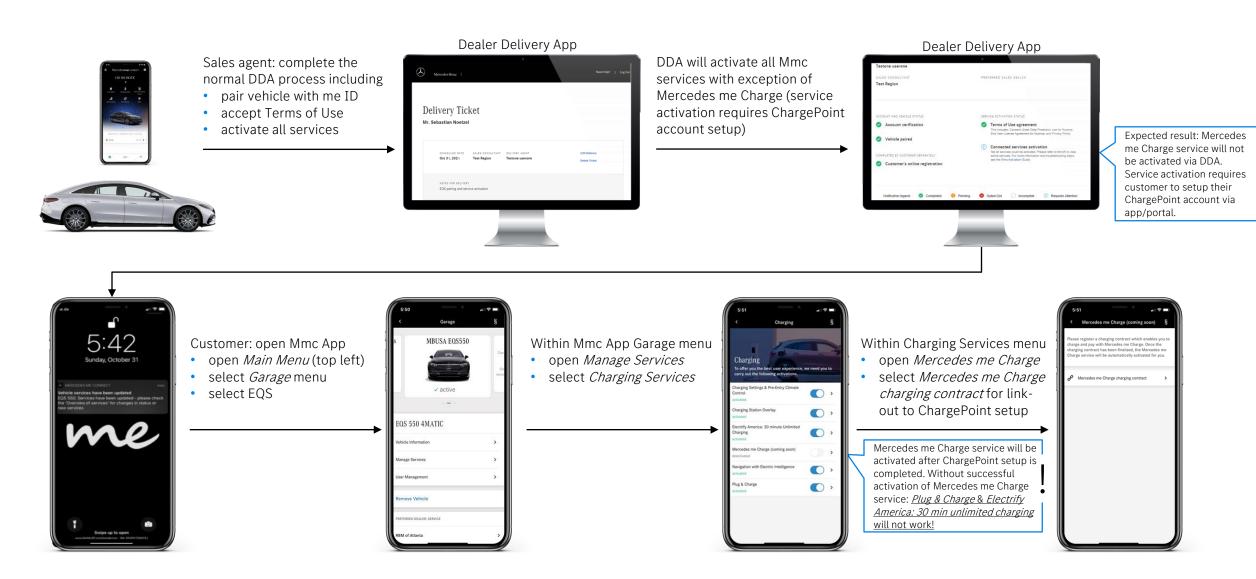

# Mercedes me Charge: service activation in DDA and Mmc App

## ChargePoint account setup

Customers need to register (if not already done) and link their ChargePoint Account with their Mmc Account via the Mmc app or portal. This step cannot be done on behalf of customers via DDA.

Mercedes me Charge is powered by our US partner ChargePoint and requires a one-time account setup via the Mercedes me connect App or Mercedes me connect (Mmc) Portal in order to activate

- ChargePoint RFID Card, and
- Mmc App & MBUX integration.