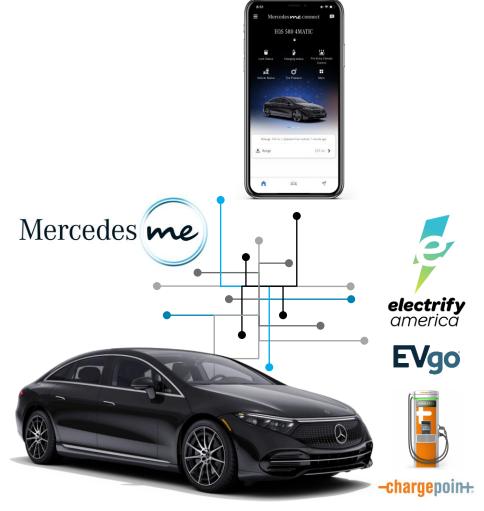

#### Mercedes me Charge

Mercedes me Charge enables access to the ChargePoint network from the Mercedes me connect (Mmc) App and MBUX. Activation is required for Plug & Charge and Electrify America Unlimited Charging functionality.

## Mercedes me Charge: service overview

With launch of the EQS we are **introducing Mercedes me Charge** to our connected car service portfolio for electric vehicles:

- Navigation with Electric Intelligence
- Charging Settings
- Pre-Entry Climate Control
- Charging Station Overlay
- Mercedes me Charge
  - Electrify America: Unlimited Charging
  - -Plug & Charge

Mercedes me Charge is powered by our US partner ChargePoint and requires a one-time account setup via the Mercedes me connect App or Mercedes me connect (Mmc) Portal in order to activate

- ChargePoint RFID Card, and
- Mmc App & MBUX integration.

Mercedes me Charge enables access to the ChargePoints' nationwide network and integrated payment solution. Successful activation of service is required in order to use

- Electrify America: Unlimited Charging and
- Plug & Charge.