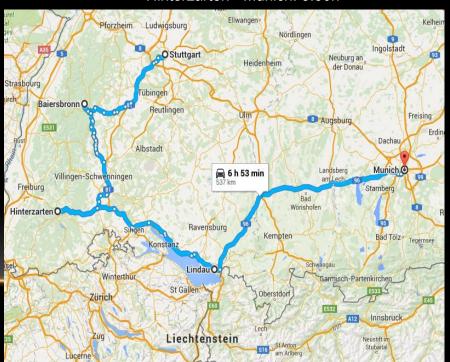

### Black Forest

- 1 night Stuttgart
- 1 night Baiersbronn
- 2 nights Hinterzarten
  - 1 night Munich

#### 589 km - 365 miles

Stuttgart – Baiersbronn : 1.19h Baiersbronn - Hinterzarten: 1.40h Hinterzarten - Munich: 3.50h