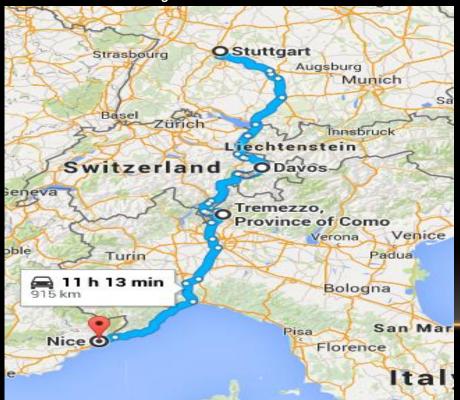

### French Riviera

- 1 night Stuttgart
- 1 night Davos
- 1 night Lago di Como
  - 2 nights Nice

915 km - 568 miles

Stuttgart – Davos : 3.38h Davos – Lago di Como: 3.03h Lago di Como - Nice: 4.34h