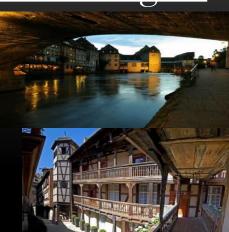

#### **STRASBOURG**

Strasbourg is in northern France on the border to Germany, blending German and French influences.

#### **INTERLAKEN**

Interlaken is a resort town, between Lakes and surrounded by the highest mountains in Switzerland. It has long been an international destination.