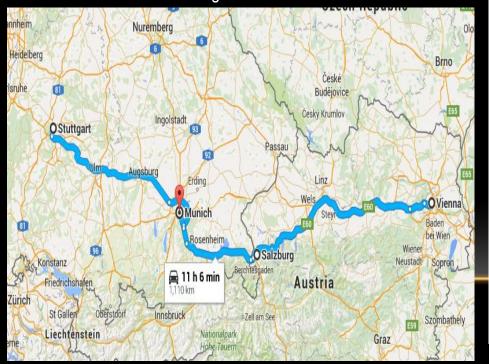

### Ludwig's Castle, Salzburg, Munich

- 1 night Stuttgart
- 1 night Ludwig's Castle in Hohenschwangau
  - 2 nights Salzburg
  - 1 night Munich

#### 578 km - 359 miles

Stuttgart – Hohenschwangau: 2.24h Hohenschwangau - Salzburg: 2.50h Salzburg - Munich: 1.40h