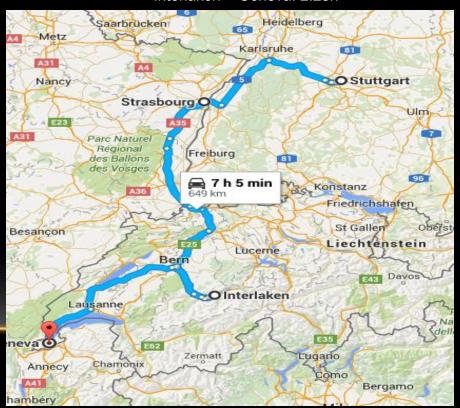

# Alps Rally & Alsace Region

- 1 night Stuttgart
- 1 night Strasbourg
- 2 nights Interlaken
  - 1 night Geneva

649 km - 403 miles

Stuttgart – Strasbourg: 1.40h Strasbourg – Interlaken: 2.58h Interlaken – Geneva: 2.25h