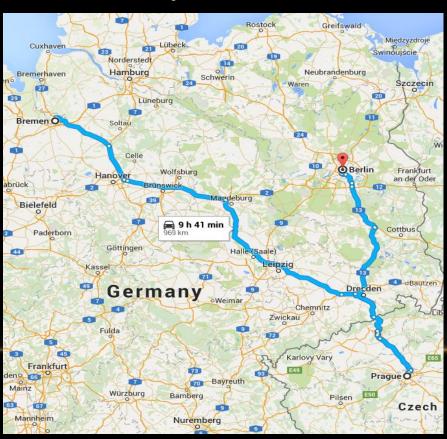

# Bremen, Prague & Berlin

- 1 night Bremen
- 2 nights Prague
- 2 nights Berlin

969 km – 602 miles

Bremen – Prague: 5.56h Prague – Berlin: 3.45h