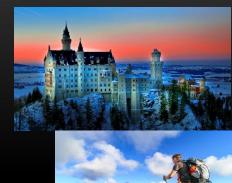

# Ludwig's Castle / Hohenschwangau

Hohenschwangau Castle is a 19th century palace in southern Germany. It was the childhood residence of King Ludwig II of Bavaria. The other castle Neuschwanstein is the "Walt-Disney Castle Inspiration".