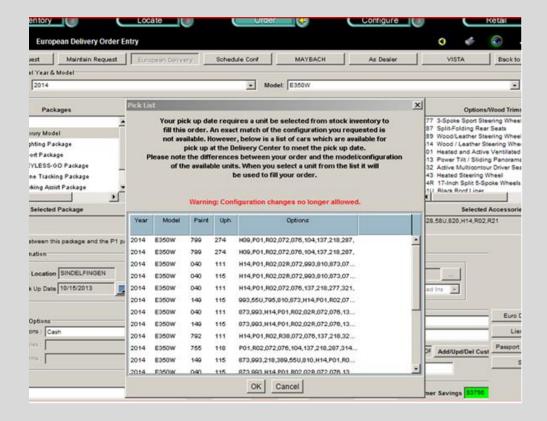

## **SHORT TERM ORDERS**

### When you enter your order via NETSTAR order process for short term orders, a list of available units will appear: