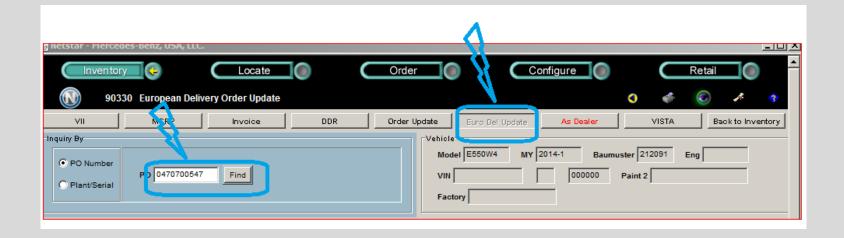

t,

### here is the procedure we suggest you follow :

- You need to enter the order directly into NETSTAR in the European Delivery system as per NETSTAR guidelines for a later date (whatever the system accepts).
- 2. Then provide MBUSA with the European Delivery order number that the system generates.
- 3. Then once you provide us with that order number, we will try and change the options if needed.
- 4. Then we will try and change the delivery date.

No reservations should be made and no obligation to customer until the order is confirmed by MBUSA. The NETSTAR Help Desk phone number is: 888-9-NETSTAR

If we are unsuccessful in meeting your customer request, we will cancel your order without cancellation fee or penalty.



## How to change your order?

### • Go to Euro Del Update Screen





### How to print a confirmation of order in Netstar/ Terms and Conditions

### Please print the confirmation of order and send it to your customer.

- <u>Confirmation of Order</u>: This confirmation of order that you print from NETSTAR will be accepted at the Delivery Center together with the customer's passport and any other necessary supporting legal documents. Please make sure you give your customer a confirmation with the correct port and correct pricing.
- <u>Terms and Conditions</u>: The customer's signature is required on the European Delivery form (Terms and Conditions and Application for German Export Registration Plates) and must be retained at the dealership for compliance and audit purposes. Do not send to MBUSA.

<u>Please make sure you give your customer a confirmation wi