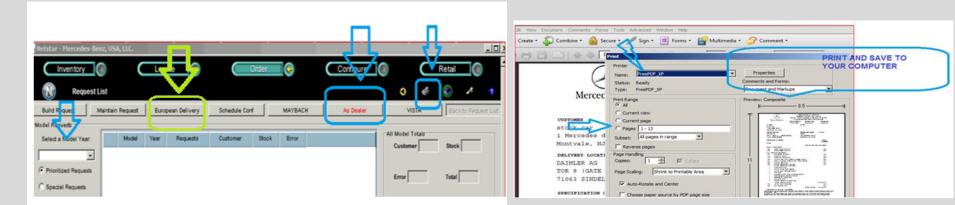

### Please print the confirmation of order and send it to your customer.

- <u>Confirmation of Order</u>: This confirmation of order that you print from NETSTAR will be accepted at the Delivery Center together with the customer's passport and any other necessary supporting legal documents. Please make sure you give your customer a confirmation with the correct port and correct pricing.
- <u>Terms and Conditions</u>: The customer's signature is required on the European Delivery form (Terms and Conditions and Application for German Export Registration Plates) and must be retained at the dealership for compliance and audit purposes. Do not send to MBUSA.

<u>Please make sure you give your customer a confirmation with the correct port ;and the correct delivery date!</u> HOW TO PRINT A CONFIRMATION OF ORDER IN NETSTAR:

Go to Inventory screen, select Euro Del Update tab, type Tourist Order number, and click on Print icon located onupper right-hand side (in black shaded area).Help Desk for Netstar: 1888-963 8782

The confirmation of order/invoice prints the Terms and Conditions/ Application for German Export Paperwork (available for review in Netstar under forms section) must be signed and kept in your files at the dealership.