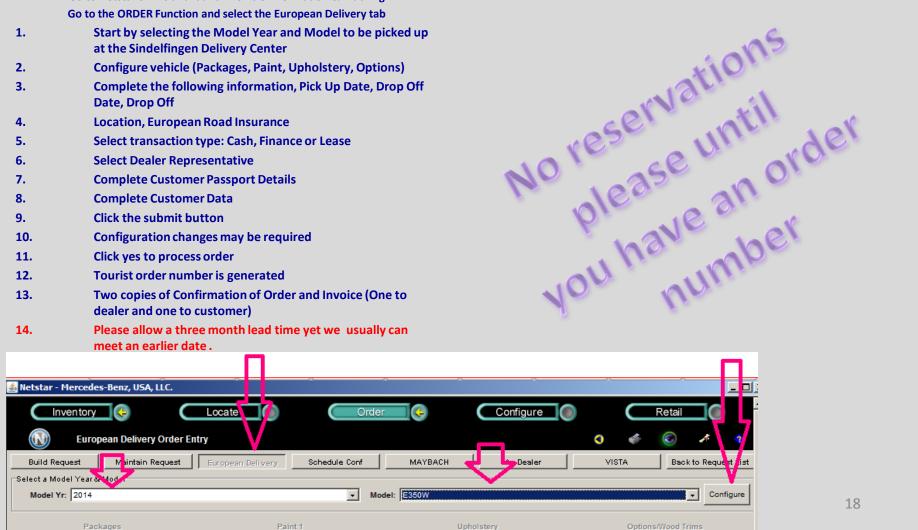

### How to enter a European Delivery

### order through Netstar:

Please allow a three month lead time.

Go to Netstar SALES and launch Vehicle Information & Tracking Go to the ORDER Function and select the European Delivery tab

- 1. Start by selecting the Model Year and Model to be picked up at the Sindelfingen Delivery Center
- 2. Configure vehicle (Packages, Paint, Upholstery, Options)
- Complete the following information, Pick Up Date, Drop Off 3. Date, Drop Off
- 4. Location, European Road Insurance
- 5. Select transaction type: Cash, Finance or Lease
- **Select Dealer Representative** 6.
- 7. **Complete Customer Passport Details**
- 8. **Complete Customer Data**
- 9. Click the submit button
- 10. Configuration changes may be required
- 11. Click yes to process order
- 12. **Tourist order number is generated**

All hotel requests must bein witting dealership.

 Please contact our European Delivery Travel Coordinator: Lori Fichter @
 EuroDelTravel@mbusa.com
 Phone: 1800-243-3876 ex 2
 No reservations please
 until the order is confirmed in whithe