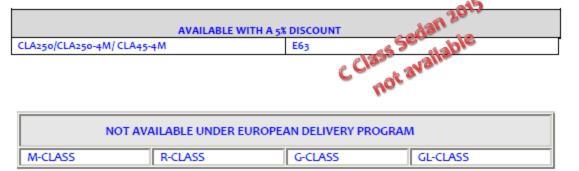

## Available Models – Model Year 2014

### ALL 2014 MODELS ARE SUBJECT TO AVAILABILITY

We suggest you allow a three-four month lead time to enter orders.

| C250W  | E350W     | E350S4   | S550V       |
|--------|-----------|----------|-------------|
| C300W4 | E350W4    | E350C4   | S550V4      |
| C350W  | E350C     |          |             |
| C250C  | E400H     | CLS550C  |             |
| C350C  | E350A     | CLS550C4 | SL550       |
| C350C4 | E350 BTC  | CL550-4M | SL63        |
| C63    | E550W4    |          |             |
| C63C   | E550C     | SLK55    | GLK2504MBTC |
|        | E550A     | SLK250   | GLK350W2    |
|        | E250 BTC  | SLK350   | GLK350W4    |
|        | E2504MBTC |          |             |

563, 565, CL600, CL63 and CL65, CL563 are available at MSRP. Dealer must provide unit from their Allocation/ market manager approval. Manual diversion is done.