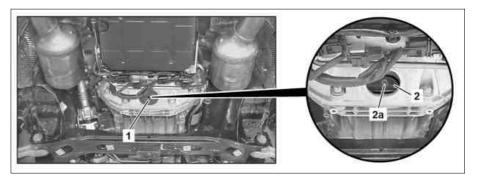

- 1 Take out cover (1) from bell housing.
- Turn the engine in the direction of engine rotation until the drain screw (2a) on the torque converter (2) is accessible.

P27.20-2099-04

- 3 Remove drain screw (2a) from torque converter (2) and allow ATF to drain.
  - i Transmission 722.6: Allow ATF to drain into a used oil collecting device.

Used oil collecting device - mobile gotis://S 18.1 05.0

i Transmission 722.9: Allow ATF to drain into a drain pan and note the quantity drained.

Drain pan

gotis://S 18.1 08.0

- 4 Replace sealing ring of drain screw (2a) and screw drain screw (2a) into the torque converter (2) Nm.
- 5 Insert cover (1) in bell housing.