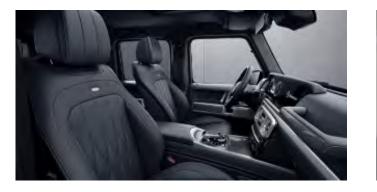

# Upholstery

### G manufaktur Nappa Leather w/ Contrast Stitching

#### 902 - Black w/ Yacht Blue Stitching Requires G manufaktur Interior Package

(DD4)

907 - Black w/ Red Stitching Requires G manufaktur Interior Package (DD4)

906 - Black w/ Lime Green Stitching

Requires G manufaktur Interior Package (DD4)