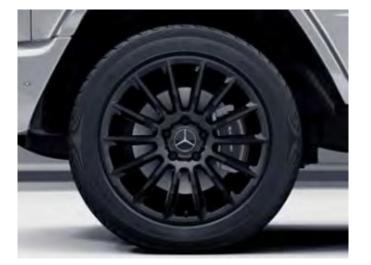

RJ4 - 19" Twin 5-Spoke Wheels, Black

Not available w/ AMG Line (DG1) or Night Packages (DC1/DE9/DF4) 19" R02 Twin 5-Spoke Wheels, Black 275/55 R19 on 8.5 J x 19 ET52 (Front) 275/55 R19 on 8.5 J x 19 ET52 (Rear)