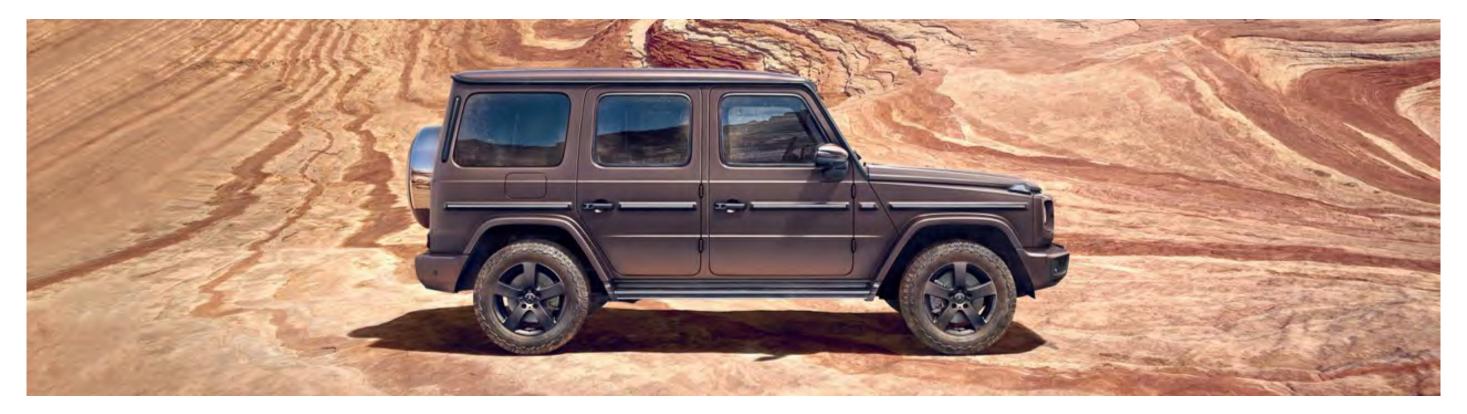

# Models

#### G550W4 (463.261)

- MSRP: TBD
- Transmission: 9G-TRONIC Automatic
   Transmission
- Transmission Speeds: 9
- Acceleration 0-60 mph (sec): 5.6
- Engine Configuration : 4.0L V8 biturbo engine
- Power (hp): 416
- Torque (lb-ft): 450
- Launch Date: TBD