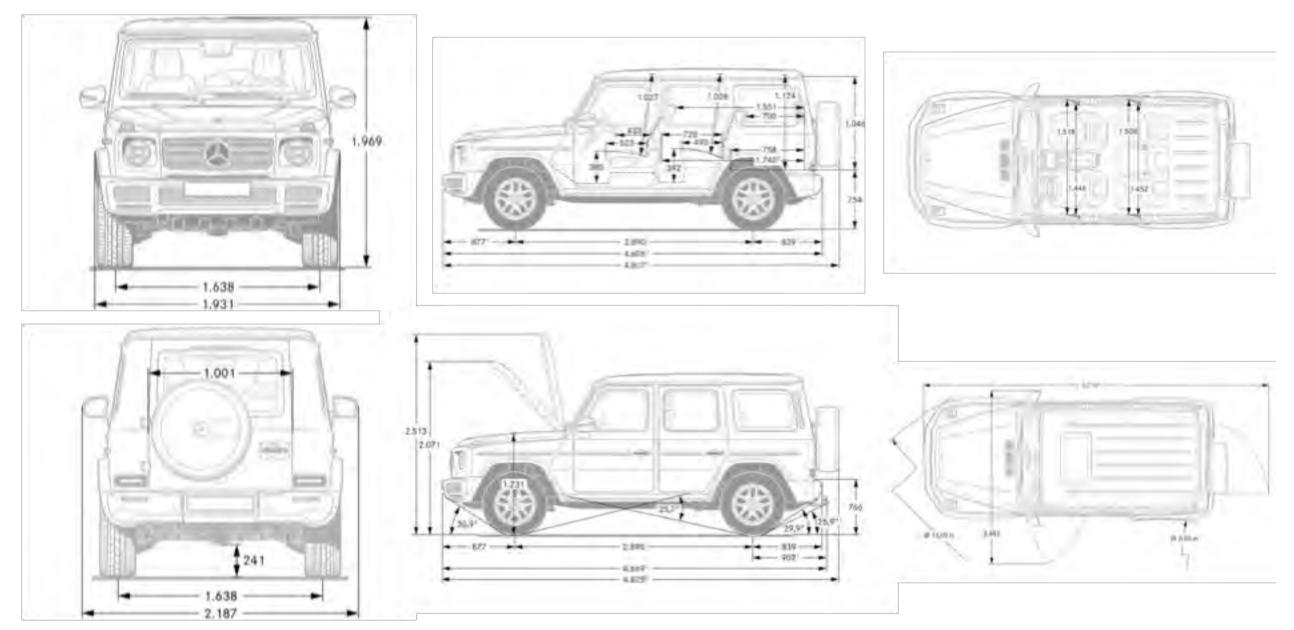

|  |  |
| Top Speed (mph)                  | 130                              |  |  |
| Fuel Economy                     |                                  |  |  |
| Fuel Economy                     | TBD                              |  |  |
| Exterior Dimensions              |                                  |  |  |
| Vehicle Length (in.)             | 189.65                           |  |  |
| Vehicle Width with Mirrors (in.) | 86.10                            |  |  |

| Vehicle Height (in.)         | 77.52  |
|------------------------------|--------|
| Wheelbase (in.)              | 113.78 |
| Track Width Front/Rear (in.) | 64.49  |
| Curb Weight (lbs.)           | TBD    |
| Interior Dimensions          |        |
| Trunk Size (cubic feet)      | 38.14  |

#### G550



#### G550 w/ AMG Line





# **Options In Detail**

# Comparison Steering Wheels



# Multifunction Steering Wheel in Nappa Leather (VK9)

#### Standard

- Touch Control Buttons
- Shift paddles in black



### Multifunction Sport Steering Wheel in Nappa Leather (L5B)

**Requires AMG Line (DG1) Not** available w/ Steering Wheel Heating (LH1) Not available w/ **Exclusive Interior Package Plus** (DB3)

- Touch Control Buttons
- Shift paddles in silver chrome
- Perforated grip area
- Flattened bottom section



## Multifunction Steering Wheel in Two-Tone Nappa Leather (ZL3)

**Requires G manufaktur Interior** Package (DD4) or G manufaktur **Interior Package Plus (DD5)** 

As round steering wheel:

Requires Multifunction Steering in Nappa Leather (VK9) and Steering Wheel Heating (LH1)

As fla