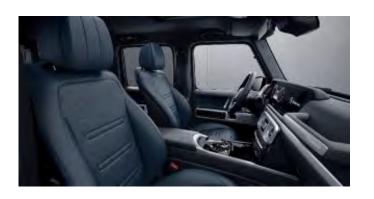

#### G manufaktur Nappa Leather w/ Contrast A-Band

922 - Yacht Blue Requires G manufaktur Interior Package (DD4) Available w/ Two-Tone Steering Wheel (ZL3)

928 - Titanium Grey Pearl Requires G manufaktur Interior Package (DD4) Available w/ Two-Tone Steering Wheel (ZL3)