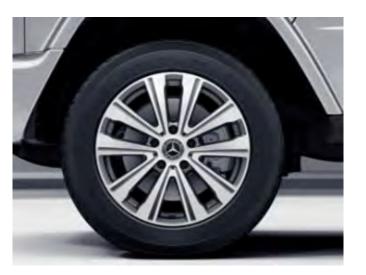

**RK4 - 20" AMG Multi-Spoke Wheels** 

Requires AMG Line (DG1), Not available w/ Night Packages (DC1/DE9/DF4) 20" R02 AMG Multi-Spoke Wheels

275/50 R20 on 8.5 J x 20 ET32 (Front) 275/50 R20 on 8.5 J x 20 ET32 (Rear)

| Code | Wheel<br>Size | Description                                                                                         | Wheel Dimensions                                                              | Mobility    | Availability | MSRP    |
|------|---------------|-----------------------------------------------------------------------------------------------------|-------------------------------------------------------------------------------|-------------|--------------|---------|
| RK7  | 18"           | 5-Spoke Wheels, Matte Black<br>Not available w/ AMG Line (DG1) or Night Packages<br>(DC1/DE9/DF4)   | 265/60 R18 on 8J x 18 ET43 (Front) 265/60 R18 on 8J x<br>18 ET43 (Rear)       | All-Terrain | All Models   | \$1,000 |
| RK3  | 19"           | 8-Spoke Wheels<br>Standard, Not w/ AMG Line (DG1) or Night Packages<br>(DC1/DE9/DF4)                | 275/55 R19 on 8.5 J x 19 ET52 (Front) 275/55 R19 on 8.5<br>J x 19 ET52 (Rear) | R02         | All Models   | \$0     |
| RK2  | 19"           | Twin 5-Spoke Wheels<br>Not available w/ AMG Line (DG1) or Night Packages<br>(DC1/DE9/DF4)           | 275/55 R19 on 8.5 J x 19 ET52 (Front) 275/55 R19 on 8.5<br>J x 19 ET52 (Rear) | R02         | All Models   | \$0     |
| RJ4  | 19"           | Twin 5-Spoke Wheels, Black<br>Not available w/ AMG Line (DG1) or Night Packages<br>(DC1/DE9/DF4)    | 275/55 R19 on 8.5 J x 19 ET52 (Front) 275/55 R19 on 8.5<br>J x 19 ET52 (Rear) | R02         | All Models   | \$500   |
| RK4  | 20"           | AMG Multi-Spoke Wheels<br>Requires AMG Line (DG1), Not available w/ Night<br>Packages (DC1/DE9/DF4) | 275/50 R20 on 8.5 J x 20 ET32 (Front) 275/50 R20 on 8.5<br>J x 20 ET32 (Rear) | R02         | All Models   | \$0     |
| RG6  | 20"           | AMG Multi-Spoke Wheels w/ Black Accents<br>Requires AMG Line (DG1) & Night Package<br>(DC1/DE9/DF4) | 275/50 R20 on 8.5 J x 20 ET32 (Front) 275/50 R20 on 8.5<br>J x 20 ET32 (Rear) | R02         | All Models   | \$0     |