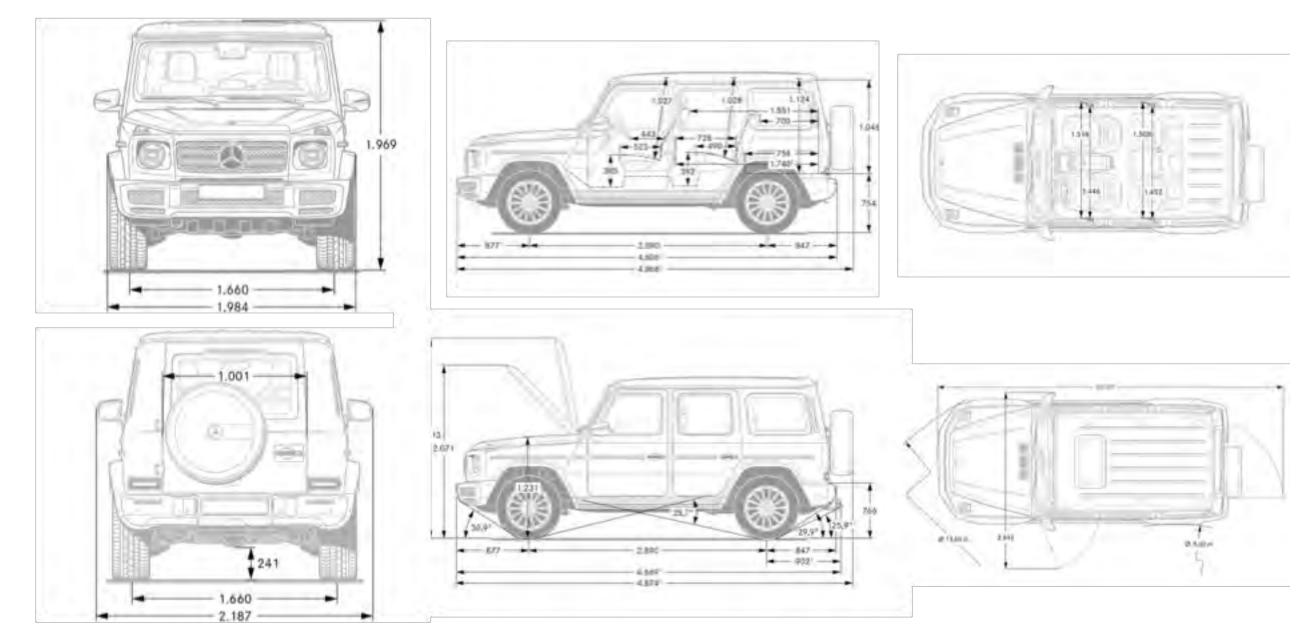

| Top Speed (mph)                  | 130                              |  |  |
| Fuel Economy                     |                                  |  |  |
| Fuel Economy                     | TBD                              |  |  |
| Exterior Dimensions              |                                  |  |  |
| Vehicle Length (in.)             | 189.65                           |  |  |
| Vehicle Width with Mirrors (in.) | 86.10                            |  |  |

| Vehicle Height (in.)         | 77.52  |
|------------------------------|--------|
| Wheelbase (in.)              | 113.78 |
| Track Width Front/Rear (in.) | 64.49  |
| Curb Weight (lbs.)           | TBD    |
| Interior Dimensions          |        |
| Trunk Size (cubic feet)      | 38.14  |

#### G550



#### G550 w/ AMG Line





# **Options In Detail**

# Comparison Steering Wheels



# Multifunction Steering Wheel in Nappa Leather (VK9)

#### Standard

- Touch Control Buttons
- Shift paddles in black



### Multifunction Sport Steering Wheel in Nappa Leather (L5B)

**Requires AMG Line (DG1) Not** available w/ Steering Wheel Heating (LH1) Not available w/ **Exclusive Interior Package Plus** (DB3)

- Touch Control Buttons
- Shift paddles in silver chrome
- Perforated grip area
- Flattened bottom section



## Multifunction Steering Wheel in Two-Tone Nappa Leather (ZL3)

**Requires G manufaktur Interior** Package (DD4) or G manufaktur **Interior Package Plus (DD5)** 

As round steering wheel:

Requires Multifunction Steering in Nappa Leather (VK9) and Steering Wheel Heating (LH1)

As flat-bottom sport steering w