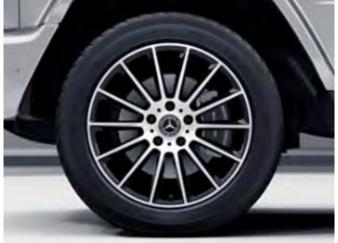

RK3 - 19" 8-Spoke Wheels Standard, Not w/ AMG Line (DG1) or Night Packages (DC1/DE9/DF4) 19" R02 8-Spoke Wheels 275/55 R19 on 8.5 J x 19 ET52 (Front) 275/55 R19 on 8.5 J x 19 ET52 (Rear)

RK2 - 19" Twin 5-Spoke Wheels Not available w/ AMG Line (DG1) or Night Packages (DC1/DE9/DF4) 19" R02 Twin 5-Spoke Wheels 275/55 R19 on 8.5 J x 19 ET52 (Front) 275/55 R19 on 8.5 J x 19 ET52 (Rear)