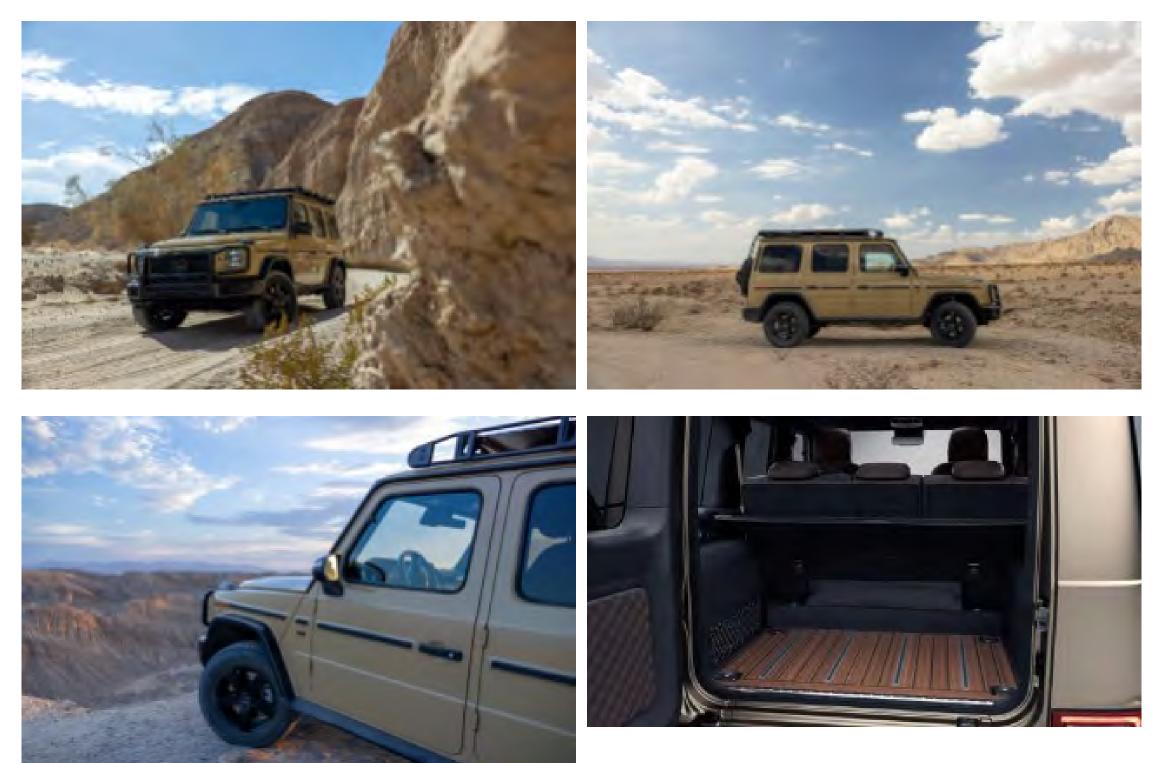

# Models

#### G550W4 (463.261)

- MSRP: TBD
- Transmission: 9G-TRONIC Automatic
   Transmission
- Transmission Speeds: 9
- Acceleration 0-60 mph (sec): 5.6
- Engine Configuration : 4.0L V8 biturbo engine
- Power (hp): 416
- Torque (lb-ft): 450
- Launch Date: TBD