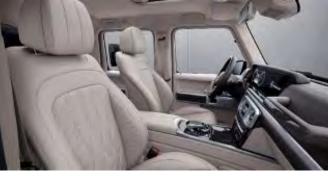

# Upholstery

### Nappa Leather

501 - Black Requires Exclusive Interior Package (DB2)

537 - Classic Red/Black Requires Exclusive Interior Package (DB2)

545 - Tartufo Brown/Black Requires Exclusive Interior Package (DB2)

575 - Macchiato Beige/Black Nappa leather

Requires Exclusive Interior Package (DB2)

801 - Black Requires Exclusive Interior Package Plus (DB3) Not available w/ Sport Steering Wheel (L5B)