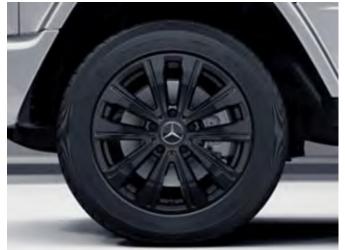

RJ4 - 19" Twin 5-Spoke Wheels, Black

Not available w/ AMG Line (DG1) or Night Packages (DC1/DE9/DF4) 19" R02 Twin 5-Spoke Wheels, Black 275/55 R19 on 8.5 J x 19 ET52 (Front) 275/55 R19 on 8.5 J x 19 ET52 (Rear)

| Code | Wheel<br>Size | Description                                                                                         | Wheel Dimensions                                                              | Mobility    | Availability | MSRP    |
|------|---------------|-----------------------------------------------------------------------------------------------------|-------------------------------------------------------------------------------|-------------|--------------|---------|
| RK7  | 18"           | 5-Spoke Wheels, Matte Black<br>Not available w/ AMG Line (DG1) or Night Packages<br>(DC1/DE9/DF4)   | 265/60 R18 on 8J x 18 ET43 (Front) 265/60 R18 on 8J x<br>18 ET43 (Rear)       | All-Terrain | All Models   | \$1,000 |
| RK3  | 19"           | 8-Spoke Wheels<br>Standard, Not w/ AMG Line (DG1) or Night Packages<br>(DC1/DE9/DF4)                | 275/55 R19 on 8.5 J x 19 ET52 (Front) 275/55 R19 on 8.5<br>J x 19 ET52 (Rear) | R02         | All Models   | \$0     |
| RK2  | 19"           | Twin 5-Spoke Wheels<br>Not available w/ AMG Line (DG1) or Night Packages<br>(DC1/DE9/DF4)           | 275/55 R19 on 8.5 J x 19 ET52 (Front) 275/55 R19 on 8.5<br>J x 19 ET52 (Rear) | R02         | All Models   | \$0     |
| RJ4  | 19"           | Twin 5-Spoke Wheels, Black<br>Not available w/ AMG Line (DG1) or Night Packages<br>(DC1/DE9/DF4)    | 275/55 R19 on 8.5 J x 19 ET52 (Front) 275/55 R19 on 8.5<br>J x 19 ET52 (Rear) | R02         | All Models   | \$500   |
| RK4  | 20"           | AMG Multi-Spoke Wheels<br>Requires AMG Line (DG1), Not available w/ Night<br>Packages (DC1/DE9/DF4) | 275/50 R20 on 8.5 J x 20 ET32 (Front) 275/50 R20 on 8.5<br>J x 20 ET32 (Rear) | R02         | All Models   | \$0     |
| RG6  | 20"           | AMG Multi-Spoke Wheels w/ Black Accents<br>Requires AMG Line (DG1) & Night Package<br>(DC1/DE9/DF4) | 275/50 R20 on 8.5 J x 20 ET32 (Front) 275/50 R20 on 8.5<br>J x 20 ET32 (Rear) | R02         | All Models   | \$0     |