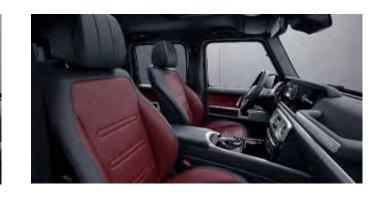

### Nappa Leather

501 - Black Requires Exclusive Interior Package (DB2)

537 - Classic Red/Black Requires Exclusive Interior Package (DB2)

545 - Tartufo Brown/Black Requires Exclusive Interior Package (DB2)

575 - Macchiato Beige/Black Nappa leather

Requires Exclusive Interior Package (DB2)

801 - Black Requires Exclusive Interior Package Plus (DB3) Not available w/ Sport Steering Wheel (L5B)

# Exclusive Nappa Leather

805 - Macchiato Beige/Espresso brown Requires Exclusive Interior Package Plus (DB3) Not available w/ Sport Steering Wheel (L5B)

827 - Classic Red/Black Requires Exclusive Interior Package Plus (DB3) Not available w/ Sport Steering Wheel (L5B)