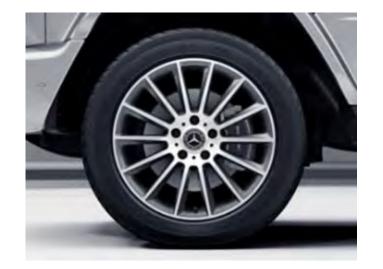

RK3 - 19" 8-Spoke Wheels Standard, Not w/ AMG Line (DG1) or Night Packages (DC1/DE9/DF4) 19" R02 8-Spoke Wheels 275/55 R19 on 8.5 J x 19 ET52 (Front) 275/55 R19 on 8.5 J x 19 ET52 (Rear)

RK2 - 19" Twin 5-Spoke Wheels Not available w/ AMG Line (DG1) or Night Packages (DC1/DE9/DF4) 19" R02 Twin 5-Spoke Wheels 275/55 R19 on 8.5 J x 19 ET52 (Front) 275/55 R19 on 8.5 J x 19 ET52 (Rear)