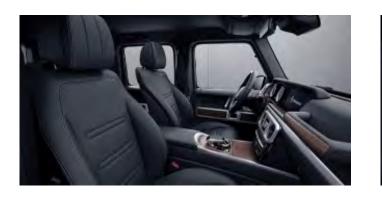

#### Leather

201 - Black Not compatible with AMG Line (DG1) Standard

214 - Nut Brown/Black Not compatible with AMG Line (DG1)

215 - Macchiato Beige/Black leather Not compatible with AMG Line (DG1)

### Nappa Leather

501 - Black Requires Exclusive Interior Package (DB2)

537 - Classic Red/Black Requires Exclusive Interior Package (DB2)

545 - Tartufo Brown/Black Requires Exclusive Interior Package (DB2)

575 - Macchiato Beige/Black Nappa leather

Requires Exclusive Interior Package (DB2)

801 - Black Requires Exclusive Interior Package Plus (DB3) Not available w/ Sport Steering Wheel (L5B)

# Exclusive Nappa Leather

805 - Macchiato Beige/Espresso brown Requires Exclusive Interior Package Plus (DB3) Not available w/ Sport Steering Wheel (L5B)

827 - Classic Red/Black Requires Exclusive Interior Package Plus (DB3) Not available w/ Sport Steering Wheel (L5B)