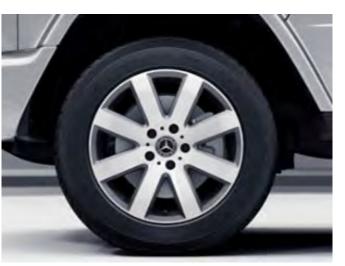

RK3 - 19" 8-Spoke Wheels Standard, Not w/ AMG Line (DG1) or Night Packages (DC1/DE9/DF4) 19" R02 8-Spoke Wheels 275/55 R19 on 8.5 J x 19 ET52 (Front) 275/55 R19 on 8.5 J x 19 ET52 (Rear)

RK2 - 19" Twin 5-Spoke Wheels Not available w/ AMG Line (DG1) or Night Packages (DC1/DE9/DF4) 19" R02 Twin 5-Spoke Wheels 275/55 R19 on 8.5 J x 19 ET52 (Front) 275/55 R19 on 8.5 J x 19 ET52 (Rear)

| Code | Wheel<br>Size | Description                                                                                         | Wheel Dimensions                                                              | Mobility    | Availability | MSRP    |
|------|---------------|-----------------------------------------------------------------------------------------------------|-------------------------------------------------------------------------------|-------------|--------------|---------|
| RK7  | 18"           | 5-Spoke Wheels, Matte Black<br>Not available w/ AMG Line (DG1) or Night Packages<br>(DC1/DE9/DF4)   | 265/60 R18 on 8J x 18 ET43 (Front) 265/60 R18 on 8J x<br>18 ET43 (Rear)       | All-Terrain | All Models   | \$1,000 |
| RK3  | 19"           | 8-Spoke Wheels<br>Standard, Not w/ AMG Line (DG1) or Night Packages<br>(DC1/DE9/DF4)                | 275/55 R19 on 8.5 J x 19 ET52 (Front) 275/55 R19 on 8.5<br>J x 19 ET52 (Rear) | R02         | All Models   | \$0     |
| RK2  | 19"           | Twin 5-Spoke Wheels<br>Not available w/ AMG Line (DG1) or Night Packages<br>(DC1/DE9/DF4)           | 275/55 R19 on 8.5 J x 19 ET52 (Front) 275/55 R19 on 8.5<br>J x 19 ET52 (Rear) | R02         | All Models   | \$0     |
| RJ4  | 19"           | Twin 5-Spoke Wheels, Black<br>Not available w/ AMG Line (DG1) or Night Packages<br>(DC1/DE9/DF4)    | 275/55 R19 on 8.5 J x 19 ET52 (Front) 275/55 R19 on 8.5<br>J x 19 ET52 (Rear) | R02         | All Models   | \$500   |
| RK4  | 20"           | AMG Multi-Spoke Wheels<br>Requires AMG Line (DG1), Not available w/ Night<br>Packages (DC1/DE9/DF4) | 275/50 R20 on 8.5 J x 20 ET32 (Front) 275/50 R20 on 8.5<br>J x 20 ET32 (Rear) | R02         | All Models   | \$0     |
| RG6  | 20"           | AMG Multi-Spoke Wheels w/ Black Accents<br>Requires AMG Line (DG1) & Night Package<br>(DC1/DE9/DF4) | 275/50 R20 on 8.5 J x 20 ET32 (Front) 275/50 R20 on 8.5<br>J x 20 ET32 (Rear) | R02         | All Models   | \$0     |