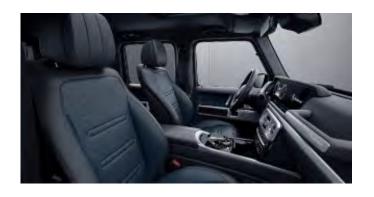

#### Leather

201 - Black Not compatible with AMG Line (DG1) Standard

214 - Nut Brown/Black Not compatible with AMG Line (DG1)

215 - Macchiato Beige/Black leather Not compatible with AMG Line (DG1)

### Nappa Leather

501 - Black Requires Exclusive Interior Package (DB2)

537 - Classic Red/Black Requires Exclusive Interior Package (DB2)

545 - Tartufo Brown/Black Requires Exclusive Interior Package (DB2)

575 - Macchiato Beige/Black Nappa leather

Requires Exclusive Interior Package (DB2)

801 - Black Requires Exclusive Interior Package Plus (DB3) Not available w/ Sport Steering Wheel (L5B)

# Exclusive Nappa Leather

805 - Macchiato Beige/Espresso brown Requires Exclusive Interior Package Plus (DB3) Not available w/ Sport Steering Wheel (L5B)

827 - Classic Red/Black Requires Exclusive Interior Package Plus (DB3) Not available w/ Sport Steering Wheel (L5B)