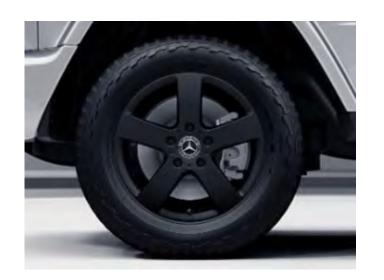

RJ5 - 20" AMG Multi-Spoke Wheels, Black

Requires AMG Line (DG1) & Night Package (DC1/DE9/DF4) 20" R02

AMG Multi-Spoke Wheels, Black 275/50 R20 on 8.5 J x 20 ET32 (Front) 275/50 R20 on 8.5 J x 20 ET32 (Rear)

| RJ5 | 20"     | AMG Multi-Spoke Wheels, Black<br>Requires AMG Line (DG1) & Night Package<br>(DC1/DE9/DF4)            | 275/50 R20 on 8.5 J x 20 ET32 (Front) 275/50 R20 on 8.5<br>J x 20 ET32 (Rear) | R02 | All Models | \$300 |
|-----|---------|------------------------------------------------------------------------------------------------------|-------------------------------------------------------------------------------|-----|------------|-------|
| R16 | 20"/20" | AMG Twin 5-Spoke Wheels w/ Black Accents<br>Requires AMG Line (DG1) & Night Package<br>(DC1/DE9/DF4) | 275/50 R20 on 8.5 J x 20 ET32 (Front) 275/50 R20 on 8.5<br>J x 20 ET32 (Rear) | R02 | All Models | \$300 |
| R17 | 20"/20" | AMG Twin 5-Spoke Wheels<br>Requires AMG Line (DG1), Not available w/ Night<br>Packages (DC1/DE9/DF4) | 275/50 R20 on 8.5 J x 20 ET32 (Front) 275/50 R20 on 8.5<br>J x 20 ET32 (Rear) | R02 | All Models | \$0   |