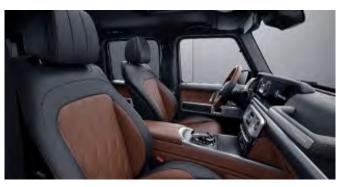

### Nappa Leather

501 - Black Requires Exclusive Interior Package (DB2)

537 - Classic Red/Black Requires Exclusive Interior Package (DB2)

545 - Tartufo Brown/Black Requires Exclusive Interior Package (DB2)

575 - Macchiato Beige/Black Nappa leather

Requires Exclusive Interior Package (DB2)

801 - Black Requires Exclusive Interior Package Plus (DB3) Not available w/ Sport Steering Wheel (L5B)