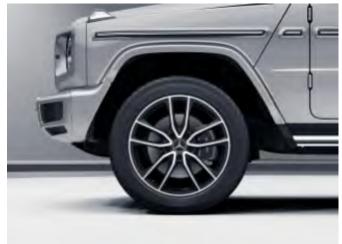

**RK4 - 20" AMG Multi-Spoke Wheels** 

Requires AMG Line (DG1), Not available w/ Night Packages (DC1/DE9/DF4) 20" R02 AMG Multi-Spoke Wheels

275/50 R20 on 8.5 J x 20 ET32 (Front) 275/50 R20 on 8.5 J x 20 ET32 (Rear)

#### R17 - 20" AMG Twin 5-Spoke Wheels

Requires AMG Line (DG1), Not available w/ Night Packages (DC1/DE9/DF4) 20"/20" R02 AMG Twin 5-Spoke Wheels 275/50 R20 on 8.5 J x 20 ET32 (Front) 275/50 R20 on 8.5 J x 20 ET32 (Rear)