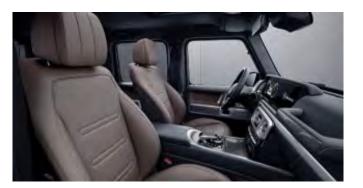

### Nappa Leather

501 - Black Requires Exclusive Interior Package (DB2)

537 - Classic Red/Black Requires Exclusive Interior Package (DB2)

545 - Tartufo Brown/Black Requires Exclusive Interior Package (DB2)

# Exclusive Nappa Leather

805 - Macchiato Beige/Espresso brown Requires Exclusive Interior Package Plus (DB3) Not available w/ Sport Steering Wheel (L5B)

827 - Classic Red/Black Requires Exclusive Interior Package Plus (DB3) Not available w/ Sport Steering Wheel (L5B)