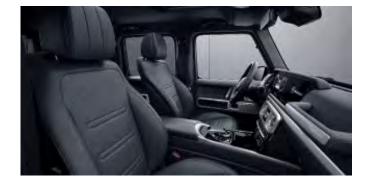

#### Leather

201 - Black Not compatible with AMG Line (DG1) Standard

214 - Nut Brown/Black Not compatible with AMG Line (DG1)

215 - Macchiato Beige/Black leather Not compatible with AMG Line (DG1)

### Nappa Leather

501 - Black Requires Exclusive Interior Package (DB2)

537 - Classic Red/Black Requires Exclusive Interior Package (DB2)

545 - Tartufo Brown/Black Requires Exclusive Interior Package (DB2)

575 - Macchiato Beige/Black Nappa leather

Requires Exclusive Interior Package (DB2)

801 - Black Requires Exclusive Interior Package Plus (DB3) Not available w/ Sport Steering Wheel (L5B)

# Exclusive Nappa Leather

805 - Macchiato Beige/Espresso brown Requires Exclusive Interior Package Plus (DB3) Not available w/ Sport Steering Wheel (L5B)

827 - Classic Red/Black Requires Exclusive Interior Package Plus (DB3) Not available w/ Sport Steering Wheel (L5B)