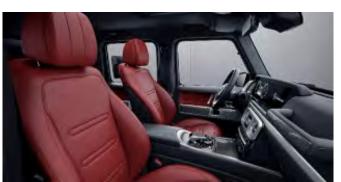

### Nappa Leather

501 - Black Requires Exclusive Interior Package (DB2)

537 - Classic Red/Black Requires Exclusive Interior Package (DB2)

545 - Tartufo Brown/Black Requires Exclusive Interior Package (DB2)

# Exclusive Nappa Leather

805 - Macchiato Beige/Espresso brown Requires Exclusive Interior Package Plus (DB3) Not available w/ Sport Steering Wheel (L5B)

827 - Classic Red/Black Requires Exclusive Interior Package Plus (DB3) Not available w/ Sport Steering Wheel (L5B)