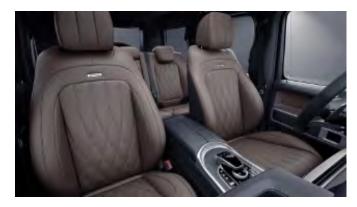

#### Leather

201 - Black Not compatible with AMG Line (DG1) Standard

214 - Nut Brown/Black Not compatible with AMG Line (DG1)

215 - Macchiato Beige/Black leather Not compatible with AMG Line (DG1)

### Nappa Leather

501 - Black Requires Exclusive Interior Package (DB2)

537 - Classic Red/Black Requires Exclusive Interior Package (DB2)

545 - Tartufo Brown/Black Requires Exclusive Interior Package (DB2)

575 - Macchiato Beige/Black Nappa leather

Requires Exclusive Interior Package (DB2)

801 - Black Requires Exclusive Interior Package Plus (DB3) Not available w/ Sport Steering Wheel (L5B)