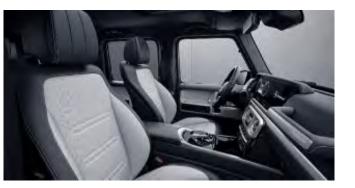

#### Leather

201 - Black Not compatible with AMG Line (DG1) Standard

214 - Nut Brown/Black Not compatible with AMG Line (DG1)

215 - Macchiato Beige/Black leather Not compatible with AMG Line (DG1)

### Nappa Leather

501 - Black Requires Exclusive Interior Package (DB2)

537 - Classic Red/Black Requires Exclusive Interior Package (DB2)

545 - Tartufo Brown/Black Requires Exclusive Interior Package (DB2)

575 - Macchiato Beige/Black Nappa leather

Requires Exclusive Interior Package (DB2)

801 - Black Requires Exclusive Interior Package Plus (DB3) Not available w/ Sport Steering Wheel (L5B)

# Exclusive Nappa Leather

805 - Macchiato Beige/Espresso brown Requires Exclusive Interior Package Plus (DB3) Not available w/ Sport Steering Wheel (L5B)

827 - Classic Red/Black Requires Exclusive Interior Package Plus (DB3) Not available w/ Sport Steering Wheel (L5B)