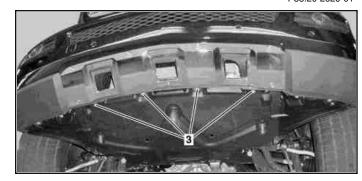

MODEL 164



P88.20-2627-01

## Shown on model 164.1 Shown on model 164.1

- Bolts Clips

Bracket

Bolt



P88.20-2629-01

### Shown on model 164.8

#### **Bolts**



P88.20-2628-10

## Shown on model 164.1 with Parktronic system (PTS), code 220

#### Electrical connector 6

X26/32 Left front engine compartment/bumper connector Right front engine compartment/bumper connector X26/36



P88.20-2630-12

| XX        | Remove/install                                                                    |                                                                                                                                                                           |                     |
|-----------|-----------------------------------------------------------------------------------|---------------------------------------------------------------------------------------------------------------------------------------------------------------------------|