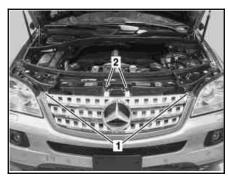

## Shown on model 164.1 Shown on model 164.1

- Bolts Clips

Bracket

Bolt

P88.20-2629-01

#### **Bolts**

P88.20-2628-10