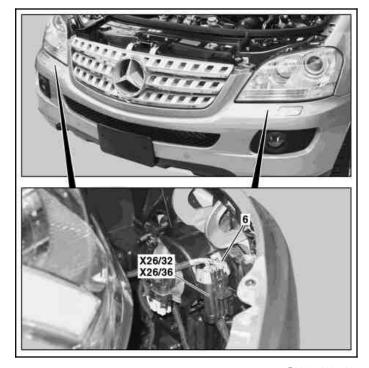

## Shown on model 164.1 with Parktronic system (PTS), code 220

#### Electrical connector 6

X26/32 Left front engine compartment/bumper connector Right front engine compartment/bumper connector X26/36

P88.20-2630-12

| XX        | Remove/install                                                                    |                                                                                                                                                                           |                     |
|-----------|-----------------------------------------------------------------------------------|---------------------------------------------------------------------------------------------------------------------------------------------------------------------------|---------------------|
| ⚠ Danger! | Risk of death caused by vehicle slipping or toppling off of the lifting platform. | Align the vehicle between the lifting platform pillars and position the four support plates at the lifting platform support points specified by the vehicle manufacturer. | AS00.00-Z-0010-01A  |
| 1         | Lift/jack up vehicle                                                              |                                                                                                                                                                           | AR00.60-P-1000GZ    |
| 2         | Remove bolts (1)                                                                  | Handymaster cordless drill/driver                                                                                                                                         | *WH58.30-Z-1007-20A |
| 3         | Unclip clips (2)                                                                  |                                                                                                                                                                           |                     |
| 4         | Remove front section of fender liner in right and left front fender               |                                                                                                                                                                           | AR88.10-P-1310GZ    |
| 5         | Remove bolts (3)                                                                  | i On model 164.8 additional bolts in vehicle center.  Handymaster cordless drill/driver                                                                                   | *WH58.30-Z-1007-20A |

| 6  | Remove expansion rivet on underride guard.                                                        | i Only on vehicles with Offroad package, code 430.           |                                                             |
|----|---------------------------------------------------------------------------------------------------|--------------------------------------------------------------|-------------------------------------------------------------|
| 7  | Unscrew bolt (4), pivot bracket (5) to vehicle and remove toward rear.                            | i On left and right.                                         |                                                             |
| 8  | Disconnect electrical connector (6) from left engine compartment/bumper connector (X26/32)        |                                                              |                                                             |
| 9  | Disconnect electrical connector (6) from right front engine compartment/bumper connector (X26/36) | i On vehicles with Parktronic system (PTS) code 220.         |                                                             |
| 10 | Remove bumper toward front.                                                                       | Use helper Installation: Adjust gap if required Feeler gauge | *BE60.00-P-1004-01P<br>*BE60.00-P-1005-01P<br>*129589032100 |
| 11 | Install in the reverse order                                                                      |                                                              |                                                             |