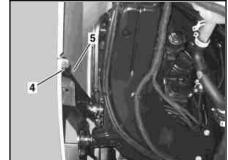

| 6  | Remove expansion rivet on underride guard.                                                        | i Only on vehicles with Offroad package, code 430.           |                                                             |
|----|---------------------------------------------------------------------------------------------------|--------------------------------------------------------------|-------------------------------------------------------------|
| 7  | Unscrew bolt (4), pivot bracket (5) to vehicle and remove toward rear.                            | i On left and right.                                         |                                                             |
| 8  | Disconnect electrical connector (6) from left engine compartment/bumper connector (X26/32)        |                                                              |                                                             |
| 9  | Disconnect electrical connector (6) from right front engine compartment/bumper connector (X26/36) | i On vehicles with Parktronic system (PTS) code 220.         |                                                             |
| 10 | Remove bumper toward front.                                                                       | Use helper Installation: Adjust gap if required Feeler gauge | *BE60.00-P-1004-01P<br>*BE60.00-P-1005-01P<br>*129589032100 |
| 11 | Install in the reverse order                                                                      |                                                              |                                                             |