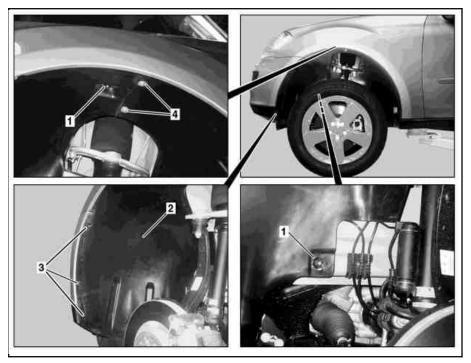

## Shown on model 164.1

- 1 Nuts
- 2 Front section of fender liner
- 3 Expansion rivets
- 4 Bolts

P88.10-2139-06

| X         | Remove/install                                                                           |                                                                                                                                                                              |                    |
|-----------|------------------------------------------------------------------------------------------|------------------------------------------------------------------------------------------------------------------------------------------------------------------------------|--------------------|
| ⚠ Danger! | <b>Risk of death</b> caused by vehicle slipping or toppling off of the lifting platform. | Align vehicle between the columns of the lifting platform and position the four support plates at the lifting platform support points specified by the vehicle manufacturer. | AS00.00-Z-0010-01A |
| 1         | Lift/jack up vehicle                                                                     |                                                                                                                                                                              | AR00.60-P-1000GZ   |
| 2         | Unscrew bolts of fender liner front section (2) on bumper.                               |                                                                                                                                                                              |                    |
| 3         | Unscrew nuts (1).                                                                        |                                                                                                                                                                              |                    |
| 4         | Remove expansion rivets (3)                                                              |                                                                                                                                                                              |                    |
| 5         | Remove screws (4)                                                                        |                                                                                                                                                                              |                    |
| 6         | Lift rear section of fender liner in fender.                                             | Lift rear section of fender liner at top overlap with mounting wedge until front section of fender liner (2) can be removed from fender.  Mounting wedge                     | *110589035900      |
| 7         | Remove front section of fender liner (2) from fender                                     |                                                                                                                                                                              |                    |
| 8         | Install in the reverse order                                                             |                                                                                                                                                                              |                    |