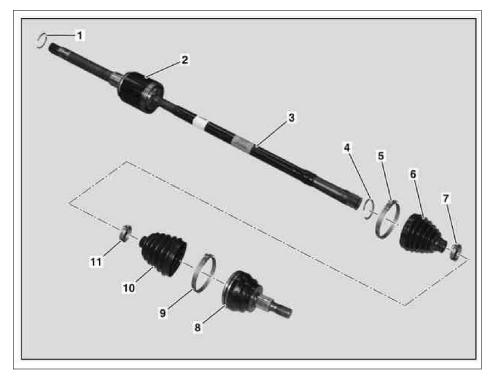

#### Shown on model 164

- 1 Retaining ring
- 2 Inner joint
- 3 Front axle shaft
- 4 Retaining ring
- 5 Large hose clamp
- 6 Inner sealing bellows
- 7 Small hose clamp
- 8 Outer joint
- 9 Large hose clamp
- 10 Outer sealing bellows
- 11 Small hose clamp

P33.30-2092-06

| ⚠ Danger! | Risk of death caused by vehicle slipping or toppling off of the lifting platform.         | Align vehicle between vehicle lift columns and position the four support plates at the vehicle lift support points specified by the vehicle manufacturer. | AS00.00-Z-0010-01A  |  |
|-----------|-------------------------------------------------------------------------------------------|-----------------------------------------------------------------------------------------------------------------------------------------------------------|---------------------|--|
| $\Xi$     | Remove                                                                                    |                                                                                                                                                           |                     |  |
| 1         | Remove front axle shaft (3)                                                               | Model 164                                                                                                                                                 | AR33.30-P-0620GZ    |  |
|           |                                                                                           | Model 166 (except 166.006), 292                                                                                                                           | AR33.30-P-0620GQ    |  |
| * **      | Disassemble/assemble                                                                      |                                                                                                                                                           |                     |  |
| 2         | Detach inner sealing bellows (6) and outer sealing bellows (10) from joint                |                                                                                                                                                           | AR33.30-P-0660-01GZ |  |
|           |                                                                                           | Inner joint rubber boot                                                                                                                                   | *BF33.30-P-1001-02E |  |
|           |                                                                                           | Outer joint rubber boot                                                                                                                                   | *BF33.30-P-1002-02E |  |
| 3         | Knock out the outer joint (8)                                                             |                                                                                                                                                           | AR33.30-P-0660-02GZ |  |
| 4         | Detach inner sealing bellows (6) and outer sealing bellows (10) from front axle shaft (3) | i Removal: The inner sealing bellows (6) can only be removed when the outer joint (8) has been knocked out.                                               |                     |  |
|           |                                                                                           | i Installation: To push on the sealing bellows, place a suitable assembly sleeve on                                                                       |                     |  |
|           |                                                                                           | the splined section of the front axle shaft (3).                                                                                                          |                     |  |
| 5         | Replace circlip (1, 4).                                                                   |                                                                                                                                                           |                     |  |
| 6         | Assemble in the reverse order                                                             |                                                                                                                                                           |                     |  |
| X         | Install                                                                                   |                                                                                                                                                           |                     |  |
| 7         | Install front axle shaft (3)                                                              | Model 164                                                                                                                                                 | AR33.30-P-0620GZ    |  |
|           |                                                                                           | Model 166 (except 166.006), 292                                                                                                                           | AR33.30-P-0620GQ    |  |