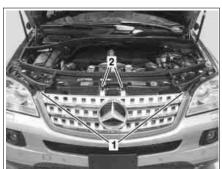

### MODEL 164

P88.20-2627-01

Bolts Clips

Shown on model 164.1

Screw Bracket

P88.20-2629-01

P88.20-2628-10

| XX        | Remove/install                                                                    |                                                                                                                                                     |                    |
|-----------|-----------------------------------------------------------------------------------|-----------------------------------------------------------------------------------------------------------------------------------------------------|--------------------|
| ⚠ Danger! | Risk of death caused by vehicle slipping or toppling off of the lifting platform. | Align vehicle between lifting platform columns and position the four mounting plates at lifting platform mounting points specified by manufacturer. | AS00.00-Z-0010-01A |
| 1         | Lift/jack up vehicle                                                              |                                                                                                                                                     | AR00.60-P-1000GZ   |
| 2         | Remove bolt (1)                                                                   |                                                                                                                                                     |                    |
| 3         | Unclip clips (2)                                                                  |                                                                                                                                                     |                    |
| 4         | Remove front section of fender liner in right and left front fender               |                                                                                                                                                     | AR88.10-P-1310GZ   |
| 5         | Remove bolt (3)                                                                   | i On model 164.8 additional bolts in vehicle center.                                                                                                |                    |
| 6         | Remove expansion rivet on underride guard                                         | i Only on vehicles with code 430 Offroad package.                                                                                                   |                    |