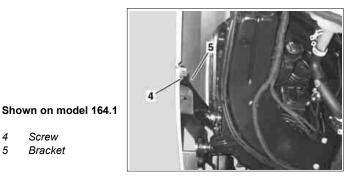

### MODEL 164

P88.20-2627-01

Bolts Clips

Shown on model 164.1

Screw Bracket

P88.20-2629-01

P88.20-2628-10

| 7           | Remove bolt (4), pivot bracket (5) to vehicle and remove toward rear.                             | i On left and right.                                                                                   |                                                             |
|-------------|---------------------------------------------------------------------------------------------------|--------------------------------------------------------------------------------------------------------|-------------------------------------------------------------|
| 8           | Disconnect electrical connector (6) from left engine compartment/bumper connector (X26/32)        |                                                                                                        |                                                             |
| 9           | Disconnect electrical connector (6) from right front engine compartment/bumper connector (X26/36) | i On vehicles with code 220 Parktronic system (PTS).                                                   |                                                             |
| 10          | Remove bumper toward front.                                                                       | i Use aid of helper. i Installation: If required, adjust gap. Gap dimension Gap dimension Feeler gauge | *BE60.00-P-1004-01P<br>*BE60.00-P-1005-01P<br>*129589032100 |
| 11          | Check and correct the adjustment of the headlamps                                                 |                                                                                                        |                                                             |
| <b>⊯</b> AP |                                                                                                   |                                                                                                        | AP82.10-P-8260GZ                                            |
| 12          | Install in the reverse order                                                                      |                                                                                                        |                                                             |