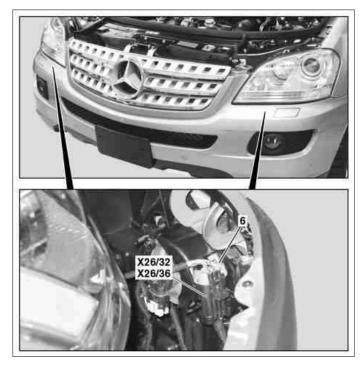

# Shown on model 164.1 with code 220 Parktronic system (PTS)

6 Electrical connector

X26/32 Left front engine compartment/bumper connector X26/36 Right front engine compartment/bumper connector

P88.20-2630-12

| 7           | Remove bolt (4), pivot bracket (5) to vehicle and remove toward rear.                             | i On left and right.                                                                                   |                                                             |
|-------------|---------------------------------------------------------------------------------------------------|--------------------------------------------------------------------------------------------------------|-------------------------------------------------------------|
| 8           | Disconnect electrical connector (6) from left engine compartment/bumper connector (X26/32)        |                                                                                                        |                                                             |
| 9           | Disconnect electrical connector (6) from right front engine compartment/bumper connector (X26/36) | i On vehicles with code 220 Parktronic system (PTS).                                                   |                                                             |
| 10          | Remove bumper toward front.                                                                       | i Use aid of helper. i Installation: If required, adjust gap. Gap dimension Gap dimension Feeler gauge | *BE60.00-P-1004-01P<br>*BE60.00-P-1005-01P<br>*129589032100 |
| 11          | Check and correct the adjustment of the headlamps                                                 |                                                                                                        |                                                             |
| <b>⊯</b> AP |                                                                                                   |                                                                                                        | AP82.10-P-8260GZ                                            |
| 12          | Install in the reverse order                                                                      |                                                                                                        |                                                             |