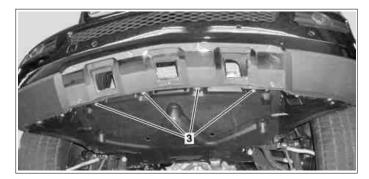

Shown on model 164.8

Bolts

3

| XX        | Remove/install                                                                    |                                                                                                                                                     |                    |
|-----------|-----------------------------------------------------------------------------------|-----------------------------------------------------------------------------------------------------------------------------------------------------|--------------------|
| ⚠ Danger! | Risk of death caused by vehicle slipping or toppling off of the lifting platform. | Align vehicle between lifting platform columns and position the four mounting plates at lifting platform mounting points specified by manufacturer. | AS00.00-Z-0010-01A |
| 1         | Lift/jack up vehicle                                                              |                                                                                                                                                     | AR00.60-P-1000GZ   |
| 2         | Remove bolt (1)                                                                   |                                                                                                                                                     |                    |
| 3         | Unclip clips (2)                                                                  |                                                                                                                                                     |                    |
| 4         | Remove front section of fender liner in right and left front fender               |                                                                                                                                                     | AR88.10-P-1310GZ   |
| 5         | Remove bolt (3)                                                                   | i On model 164.8 additional bolts in vehicle center.                                                                                                |                    |
| 6         | Remove expansion rivet on underride guard                                         | i Only on vehicles with code 430 Offroad package.                                                                                                   |                    |