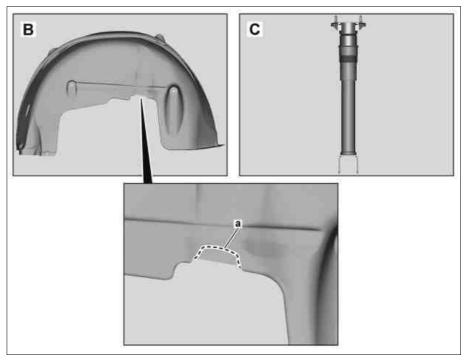

- A B Fender liner, new version
- Fender line, old version
- C D Shock absorber with protective tube
- Shock absorber without protective tube

P32.25-2217-06

When installing a shock absorber with protective tube (C) and using an older fender liner version (B), it is necessary to cut out the fender liner along the cutting line (a).