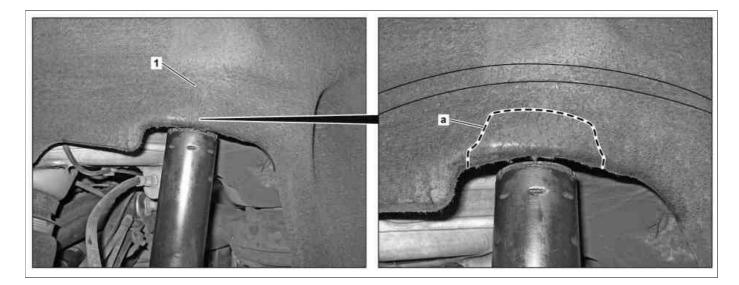

| AR88.10-P-1400-01GZ | Cut out cutout for shock absorber on fender liner. |  |  |
|---------------------|----------------------------------------------------|--|--|
|---------------------|----------------------------------------------------|--|--|

Cutting line (a)

Only shock absorbers with protective tube are delivered as replacement part. If shock absorbers without protective tube are replaced with shock absorbers with protective tube, it is necessary to cut out the fender liner (1) in the area of the protective tube.