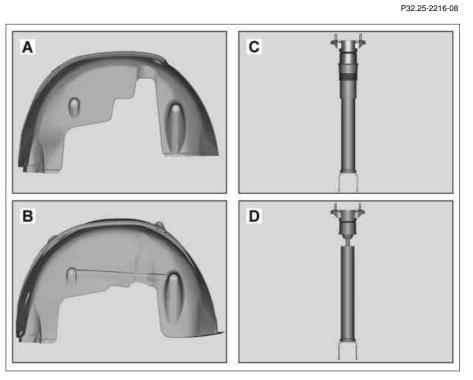

- A B Fender liner, new version
- Fender line, old version
- C D Shock absorber with protective tube
- Shock absorber without protective tube

P32.25-2217-06

When installing a shock absorber with protective tube (C) and using an older fender liner version (B), it is necessary to cut out the fender liner along the cutting line (a).