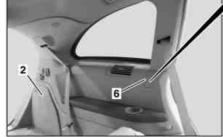

S Daimler AG, 3/30/22, L/01/17, ar68.30-p-4800rt, Remove/install side paneling in trunk MODEL 251, 164.8

|      |                                                                     | Model 251                                                                          | AR68.30-P-4100RTA   |
|------|---------------------------------------------------------------------|------------------------------------------------------------------------------------|---------------------|
| 6.1  | Unscrew seat belt bolt on body in second seat row.                  | i Only model 164.8.                                                                |                     |
|      |                                                                     | Nm                                                                                 | *BA91.40-P-1001-01H |
| 7    | Fold over seats in second and third seat row.                       |                                                                                    |                     |
| 8    | Remove door sill molding                                            | i Only on rear door.                                                               |                     |
|      |                                                                     | Model 164.8                                                                        | AR68.30-P-4100GZ    |
|      |                                                                     | Model 251                                                                          | AR68.30-P-4100RT    |
| 9    | Unclip cover (6), unscrew bolt (7)                                  | <b>i</b> At front and rear on side paneling (1).                                   |                     |
|      |                                                                     | S Long wedge                                                                       | *115589035900       |
| 10   | Unclip side paneling (1) from clips (arrows A and B)                | <b>i</b> Model 164.8: Only two clips (arrows A) on front end of side paneling (1). |                     |
|      |                                                                     | S Mounting wedge                                                                   | *110589035900       |
| 11.1 | Disconnect connector from 12 V socket                               | i If present.                                                                      |                     |
| 12.1 | Disconnect connector on load compartment<br>illumination            | i If present.                                                                      |                     |
| 13.1 | Disconnect connector on folding mechanism<br>switch in 3rd seat row | i Model 164.8, if present                                                          |                     |
| 14   | Remove side paneling (1)                                            |                                                                                    |                     |
| 15   | Install in the reverse order                                        |                                                                                    |                     |