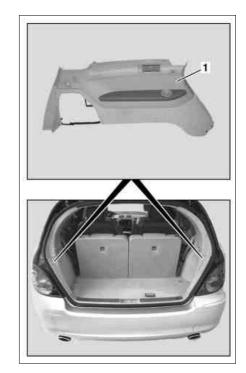

## Shown on model 251.1

1 Side paneling

P68.30-3160-03

P68.30-3161-07

Shown on model 251.1 with rear air conditioning, code 582

2 Cover 3 Bolt

Shown on model 251.1

- 4 Bolt
- 5 Luggage hook