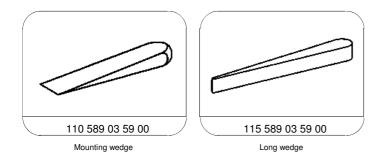

S Daimler AG, 3/30/22, L/01/17, ar68.30-p-4800rt, Remove/install side paneling in trunk MODEL 251, 164.8

|      |                                                                     | Model 251                                                                          | AR68.30-P-4100RTA   |
|------|---------------------------------------------------------------------|------------------------------------------------------------------------------------|---------------------|
| 6.1  | Unscrew seat belt bolt on body in second seat row.                  | i Only model 164.8.                                                                |                     |
|      |                                                                     | Nm                                                                                 | *BA91.40-P-1001-01H |
| 7    | Fold over seats in second and third seat row.                       |                                                                                    |                     |
| 8    | Remove door sill molding                                            | i Only on rear door.                                                               |                     |
|      |                                                                     | Model 164.8                                                                        | AR68.30-P-4100GZ    |
|      |                                                                     | Model 251                                                                          | AR68.30-P-4100RT    |
| 9    | Unclip cover (6), unscrew bolt (7)                                  | <b>i</b> At front and rear on side paneling (1).                                   |                     |
|      |                                                                     | S Long wedge                                                                       | *115589035900       |
| 10   | Unclip side paneling (1) from clips (arrows A and B)                | <b>i</b> Model 164.8: Only two clips (arrows A) on front end of side paneling (1). |                     |
|      |                                                                     | S Mounting wedge                                                                   | *110589035900       |
| 11.1 | Disconnect connector from 12 V socket                               | i If present.                                                                      |                     |
| 12.1 | Disconnect connector on load compartment<br>illumination            | i If present.                                                                      |                     |
| 13.1 | Disconnect connector on folding mechanism<br>switch in 3rd seat row | i Model 164.8, if present                                                          |                     |
| 14   | Remove side paneling (1)                                            |                                                                                    |                     |
| 15   | Install in the reverse order                                        |                                                                                    |                     |