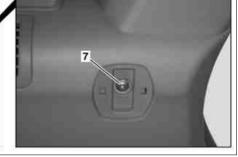

S Daimler AG, 3/30/22, L/01/17, ar68.30-p-4800rt, Remove/install side paneling in trunk MODEL 251, 164.8

|      |                                                                     | Model 251                                                                          | AR68.30-P-4100RTA   |
|------|---------------------------------------------------------------------|------------------------------------------------------------------------------------|---------------------|
| 6.1  | Unscrew seat belt bolt on body in second seat row.                  | i Only model 164.8.                                                                |                     |
|      |                                                                     | Nm                                                                                 | *BA91.40-P-1001-01H |
| 7    | Fold over seats in second and third seat row.                       |                                                                                    |                     |
| 8    | Remove door sill molding                                            | i Only on rear door.                                                               |                     |
|      |                                                                     | Model 164.8                                                                        | AR68.30-P-4100GZ    |
|      |                                                                     | Model 251                                                                          | AR68.30-P-4100RT    |
| 9    | Unclip cover (6), unscrew bolt (7)                                  | <b>i</b> At front and rear on side paneling (1).                                   |                     |
|      |                                                                     | S Long wedge                                                                       | *115589035900       |
| 10   | Unclip side paneling (1) from clips (arrows A and B)                | <b>i</b> Model 164.8: Only two clips (arrows A) on front end of side paneling (1). |                     |
|      |                                                                     | S Mounting wedge                                                                   | *110589035900       |
| 11.1 | Disconnect connector from 12 V socket                               | i If present.                                                                      |                     |
| 12.1 | Disconnect connector on load compartment<br>illumination            | i If present.                                                                      |                     |
| 13.1 | Disconnect connector on folding mechanism<br>switch in 3rd seat row | i Model 164.8, if present                                                          |                     |
| 14   | Remove side paneling (1)                                            |                                                                                    |                     |
| 15   | Install in the reverse order                                        |                                                                                    |                     |