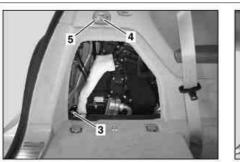

6 Cover 7 Bolt

P68.30-3162-04

| XX  | Remove/install                               |                                                              |                   |
|-----|----------------------------------------------|--------------------------------------------------------------|-------------------|
| 1.1 | Remove load compartment cover                | i Only on vehicles with luggage compartment cover, code 723. |                   |
| 2   | Open cover (2) and remove                    |                                                              |                   |
| 3   | Remove screw (3)                             |                                                              |                   |
| 4   | Unscrew bolt (4), remove luggage hook (5).   |                                                              |                   |
| 5   | Remove door sill molding in load compartment | Model 164.8                                                  | AR68.30-P-4100GZA |

S Daimler AG, 3/30/22, L/01/17, ar68.30-p-4800rt, Remove/install side paneling in trunk MODEL 251, 164.8

|      |                                                                     | Model 251                                                                          | AR68.30-P-4100RTA   |
|------|---------------------------------------------------------------------|------------------------------------------------------------------------------------|---------------------|
| 6.1  | Unscrew seat belt bolt on body in second seat row.                  | i Only model 164.8.                                                                |                     |
|      |                                                                     | Nm                                                                                 | *BA91.40-P-1001-01H |
| 7    | Fold over seats in second and third seat row.                       |                                                                                    |                     |
| 8    | Remove door sill molding                                            | i Only on rear door.                                                               |                     |
|      |                                                                     | Model 164.8                                                                        | AR68.30-P-4100GZ    |
|      |                                                                     | Model 251                                                                          | AR68.30-P-4100RT    |
| 9    | Unclip cover (6), unscrew bolt (7)                                  | <b>i</b> At front and rear on side paneling (1).                                   |                     |
|      |                                                                     | S Long wedge                                                                       | *115589035900       |
| 10   | Unclip side paneling (1) from clips (arrows A and B)                | <b>i</b> Model 164.8: Only two clips (arrows A) on front end of side paneling (1). |                     |
|      |                                                                     | S Mounting wedge                                                                   | *110589035900       |
| 11.1 | Disconnect connector from 12 V socket                               | i If present.                                                                      |                     |
| 12.1 | Disconnect connector on load compartment<br>illumination            | i If present.                                                                      |                     |
| 13.1 | Disconnect connector on folding mechanism<br>switch in 3rd seat row | i Model 164.8, if present                                                          |                     |
| 14   | Remove side paneling (1)                                            |                                                                                    |                     |
| 15   | Install in the reverse order                                        |                                                                                    |                     |