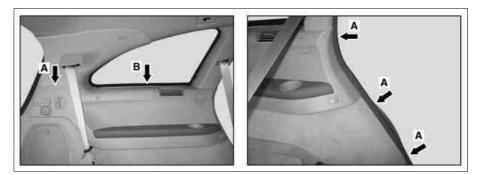

S Daimler AG, 3/30/22, L/01/17, ar68.30-p-4800rt, Remove/install side paneling in trunk MODEL 251, 164.8

|      |                                                                     | Model 251                                                                          | AR68.30-P-4100RTA   |
|------|---------------------------------------------------------------------|------------------------------------------------------------------------------------|---------------------|
| 6.1  | Unscrew seat belt bolt on body in second seat row.                  | i Only model 164.8.                                                                |                     |
|      |                                                                     | Nm                                                                                 | *BA91.40-P-1001-01H |
| 7    | Fold over seats in second and third seat row.                       |                                                                                    |                     |
| 8    | Remove door sill molding                                            | i Only on rear door.                                                               |                     |
|      |                                                                     | Model 164.8                                                                        | AR68.30-P-4100GZ    |
|      |                                                                     | Model 251                                                                          | AR68.30-P-4100RT    |
| 9    | Unclip cover (6), unscrew bolt (7)                                  | <b>i</b> At front and rear on side paneling (1).                                   |                     |
|      |                                                                     | S Long wedge                                                                       | *115589035900       |
| 10   | Unclip side paneling (1) from clips (arrows A and B)                | <b>i</b> Model 164.8: Only two clips (arrows A) on front end of side paneling (1). |                     |
|      |                                                                     | S Mounting wedge                                                                   | *110589035900       |
| 11.1 | Disconnect connector from 12 V socket                               | i If present.                                                                      |                     |
| 12.1 | Disconnect connector on load compartment<br>illumination            | i If present.                                                                      |                     |
| 13.1 | Disconnect connector on folding mechanism<br>switch in 3rd seat row | i Model 164.8, if present                                                          |                     |
| 14   | Remove side paneling (1)                                            |                                                                                    |                     |
| 15   | Install in the reverse order                                        |                                                                                    |                     |