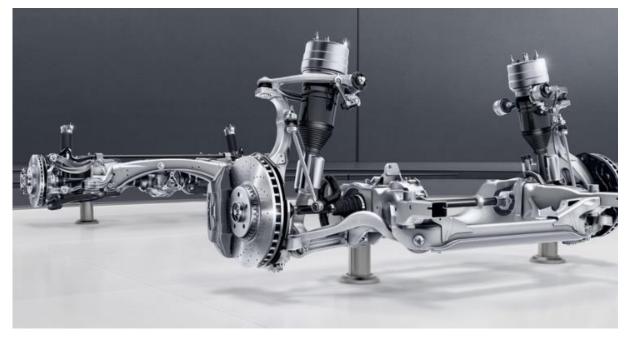

## Product Highlights: AMG Sport Suspension based on AIR BODY CONTROL

Standard on AMG GLC43

## AMG sport suspension based on AIR BODY CONTROL - better driving dynamics, more ride comfort

- Multi-chamber air suspension combined with continuously adjustable damping to improve ride comfort and driving dynamics
- Sporty, AMG-specific spring/damper setup
- comfortable basic suspension with low natural frequency
- "Comfort", "Sport" and "Sport+" settings for a more comfortable, sporty or very sporty suspension setup
- Constant vehicle level irrespective of load, thanks to pneumatic all-round self-levelling suspension
- Suspension level can be raised for poor surfaces and is automatically lowered at high speeds