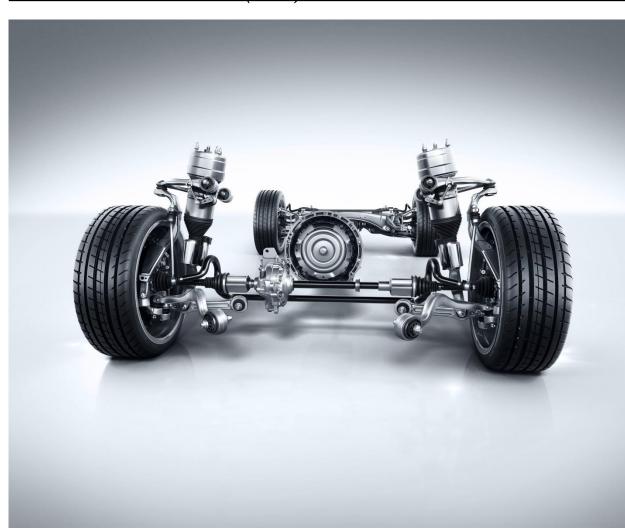

## **AIR BODY CONTROL**

Optional on GLC 300 and GLC 300 4MATIC

- Multi-chamber air suspension combined with continuously adjustable damping to improve ride comfort and driving dynamics
- Vehicle characteristics can be varied from comfortable through to sporty using DYNAMIC SELECT switch
- "Comfort" and "Sport" settings for a more comfortable or stiffer, sportier setup
- Constant vehicle level irrespective of load thanks to pneumatic all-round self-levelling suspension
- Suspension level can be raised for poor surfaces and is automatically lowered at high speeds
- It is possible to lower the vehicle level by 1.6 inches to make it easier to load the luggage compartment. (Function activated by means of switch in luggage compartment side trim)