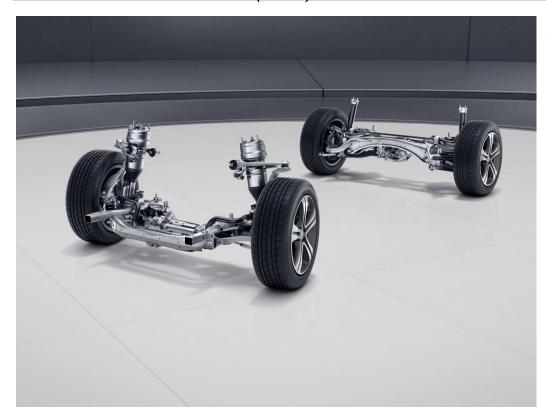

## AIR BODY CONTROL (489)

## AIR BODY CONTROL air suspension (489)

Option Price: \$1,900

- Multi-chamber air suspension combined with continuously adjustable damping to improve ride comfort and driving dynamics
- Vehicle characteristics can be varied from comfortable through to sporty using DYNAMIC SELECT switch
- "Comfort" and "Sport" settings for a more comfortable or stiffer, sportier setup
- Constant vehicle level irrespective of load thanks to pneumatic all-round self-levelling suspension
- Suspension level can be raised for poor surfaces and is automatically lowered at high speeds, helping to reduce aerodynamic drag and further improve handling stability