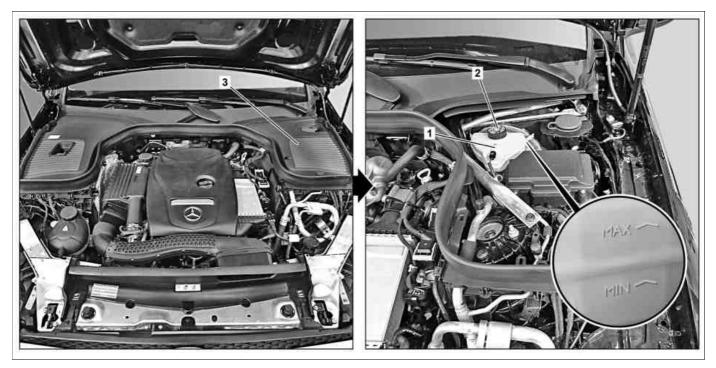

#### Show on model 253.3

- 1 Expansion reservoir
- 2 Cap

3 Left rear engine compartment paneling

| •         |                                                                                                                                                                 |                                                                                                                                                                    |                     |
|-----------|-----------------------------------------------------------------------------------------------------------------------------------------------------------------|--------------------------------------------------------------------------------------------------------------------------------------------------------------------|---------------------|
| ⚠ Warning | <b>Risk of injury</b> . Skin or eye injuries may result when handling hot or glowing objects.                                                                   | Wear protective gloves, protective clothing and safety glasses, if necessary.                                                                                      | AS00.00-Z-0002-01A  |
|           | <b>Risk of death</b> caused by vehicle slipping or toppling off of the lifting platform.                                                                        | Align vehicle between vehicle lift columns and<br>position the four support plates at the vehicle<br>lift support points specified by the vehicle<br>manufacturer. | AS00.00-Z-0010-01A  |
| ▲ Caution | <b>Risk of poisoning</b> from swallowing brake<br>fluid. <b>Risk of injury</b> from skin and eye contact<br>with brake fluid                                    | Only pour brake fluid into suitable and<br>appropriately marked containers. Wear<br>protective clothing and eye protection when<br>handling brake fluid.           | AS42.50-Z-0001-01A  |
|           | <b>Risk of accident</b> when commissioning the vehicle due to a lack of braking effect when the service brake is operated for the first time after repair work. | Before starting the engine, actuate brake<br>pedal several times until pressure is built up<br>and maintained in the brake system.                                 | AS42.50-Z-0002-01A  |
|           | Notes on repairs to brake system                                                                                                                                |                                                                                                                                                                    | AH42.00-P-0003-01A  |
|           | Notes on handling, transport and storage of<br>composite brake disks                                                                                            |                                                                                                                                                                    | AH42.10-P-9406-12LF |
|           | Notes on handling, transport and storage of ceramic brake disks                                                                                                 |                                                                                                                                                                    | AH42.10-P-9406-13A  |
|           | Brake fluid notes                                                                                                                                               |                                                                                                                                                                    | AH42.50-P-0001-01A  |
| X         | Remove                                                                                                                                                          |                                                                                                                                                                    |                     |
| 1         | Remove left rear engine compartment trim (3).                                                                                                                   |                                                                                                                                                                    |                     |
| 1         | Clean                                                                                                                                                           |                                                                                                                                                                    |                     |
| 2         | Clean area surrounding cap (2) and expansion reservoir (1).                                                                                                     |                                                                                                                                                                    |                     |
| X         | Remove                                                                                                                                                          |                                                                                                                                                                    |                     |
| 3         | Unscrew cap (2).                                                                                                                                                |                                                                                                                                                                    |                     |
| 4         | Extract brake fluid from expansion reservoir (1).                                                                                                               |                                                                                                                                                                    |                     |
| 5         | Add new brake fluid up to the max. mark in the expansion reservoir (1).                                                                                         |                                                                                                                                                                    |                     |

| 0     |                                                |                                                                                    |                      |
|-------|------------------------------------------------|------------------------------------------------------------------------------------|----------------------|
| 6     | Connect filling and bleeding unit at expansion |                                                                                    |                      |
|       | reservoir (1) and switch on.                   | Note operating instructions for filling and                                        |                      |
|       |                                                | bleeding unit.                                                                     |                      |
|       | Change fluid                                   | Damage can otherwise occur.                                                        |                      |
| -     | Change fluid                                   |                                                                                    |                      |
| 7     | Lift vehicle with lifting platform.            | Madal 010, 000, 050                                                                |                      |
| AR    |                                                | Model 213, 238, 253                                                                | AR00.60-P-1002LWG    |
| ₩ĨAR  |                                                | Model 257, 290                                                                     | AR00.60-P-1005-02FR  |
|       |                                                | S Adapter kit                                                                      | *203589023100        |
| 8     | Renew brake fluid.                             |                                                                                    |                      |
| ₩°BB  | General brake fluid                            |                                                                                    | BB00.40-P-0330-01A   |
| ₩BB   | Brake fluids (DOT 4 plus)                      |                                                                                    | BB00.40-P-0331-00A   |
| ₩ AR  |                                                | Model 213, 238                                                                     | AR42.10-P-0010-02LWE |
| ₩ AR  |                                                | Model 253                                                                          | AR42.10-P-0010-02LW  |
| i≉ AR |                                                | Model 257, 290                                                                     | AR42.10-P-0010-02FR  |
|       |                                                |                                                                                    |                      |
|       |                                                | New brake fluid must escape without any                                            |                      |
|       |                                                | bubbles via the bleed hose.                                                        |                      |
|       |                                                | Damage can otherwise occur.                                                        |                      |
|       |                                                | Mm Model 213, 238, 257, 290Bleed screw to brake caliper                            | *BA42.10-P-1002-12W  |
|       |                                                | Mm Model 213, 238, 257Bleed screw at brake caliper                                 | *BA42.10-P-1003-10X  |
|       |                                                | Model 290Bleed screw at brake caliper                                              | *BA42.10-P-1003-10BA |
|       |                                                | Model 253Bleed screw to brake caliper                                              | *BA42.10-P-1002-12V  |
|       |                                                | . · · · ·                                                                          | *BA42.10-P-1003-10W  |
|       |                                                | Model 253Bleed screw at brake caliper                                              | DA42.10-F-1003-1000  |
|       |                                                | If the bleed valve is not accessible,                                              |                      |
|       |                                                | ↓                                                                                  |                      |
|       |                                                | remove/install wheel and tire assembly.                                            |                      |
|       |                                                | <b>i</b> After obtaining special order.                                            |                      |
| 9     | Replace clutch operation system brake fluid.   | Vehicle with manual transmission.                                                  |                      |
| ₩BB   | General brake fluid                            |                                                                                    | BB00.40-P-0330-01A   |
| ₩ BB  | Brake fluids (DOT 4 plus)                      |                                                                                    | BB00.40-P-0331-00A   |
| F# AR |                                                | Model 213, 238, 253 with transmission 716.7                                        | AR25.20-P-0070LW     |
|       |                                                |                                                                                    |                      |
|       |                                                | New brake fluid must escape without any                                            |                      |
|       |                                                | bubbles via the bleed hose.                                                        |                      |
|       |                                                | Damage can otherwise occur.                                                        |                      |
|       |                                                | Mm Model 213, 238, 253 with transmission 716.7Bleed screw at clutch slave cylinder | *BA25.20-P-1001-01G  |
| 4     | Check                                          |                                                                                    |                      |
| 10    | Check brake system for leaks.                  |                                                                                    |                      |
| 11    | Check clutch operation for leak tightness.     | Vehicle with manual transmission.                                                  |                      |
| х     | Install                                        |                                                                                    |                      |
| 12    | Lower vehicle with vehicle lift.               |                                                                                    |                      |
| ™AR   |                                                | Model 213, 238, 253                                                                | AR00.60-P-1002LWG    |
| ₩ AR  |                                                | Model 257, 290                                                                     | AR00.60-P-1002LWG    |
|       |                                                | Adapter kit                                                                        | *203589023100        |
| 10    | Disconnect filling and blooding unit           |                                                                                    |                      |
| 13    | Disconnect filling and bleeding unit.          |                                                                                    |                      |
| 4     |                                                |                                                                                    |                      |
| 14    | Check fluid level in expansion reservoir (1).  |                                                                                    | AP42.10-P-4210B      |
| x     | Install                                        |                                                                                    |                      |
| 15    | Screw on cap (2).                              |                                                                                    |                      |
| 16    | Install left rear engine compartment trim (3). |                                                                                    |                      |