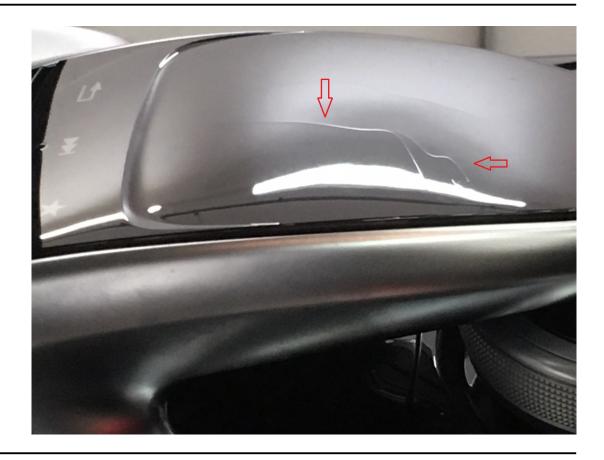

### Complaint:

Cracks occur on the surface of the touchpad without any external force application (see Attachments A and B). This problem mostly occurs at high outside temperatures.

Only the red area is affected (see Attachment C). The problem cannot occur in the green area (see Attachment C).

| Attachments |             |
|-------------|-------------|
| File        | Description |
| A.jpg       | A           |
| B.jpg       | В           |
| C.jpg       | С           |