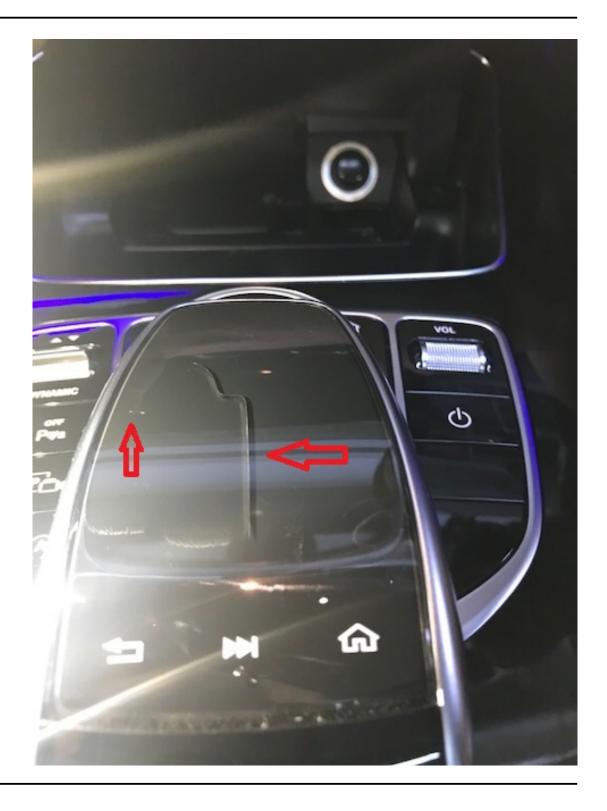

### Complaint:

Cracks occur on the surface of the touchpad without any external force application (see Attachments A and B). This problem mostly occurs at high outside temperatures.

Only the red area is affected (see Attachment C). The problem cannot occur in the green area (see Attachment C).

| Attachments |             |
|-------------|-------------|
| File        | Description |
| A.jpg       | A           |
| B.jpg       | В           |
| C.jpg       | С           |