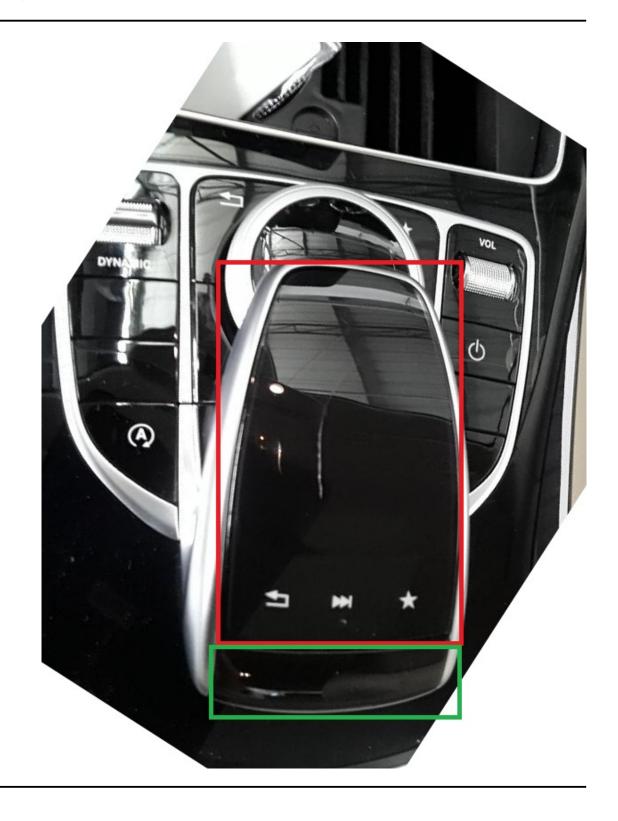

### Complaint:

Cracks occur on the surface of the touchpad without any external force application (see Attachments A and B). This problem mostly occurs at high outside temperatures.

Only the red area is affected (see Attachment C). The problem cannot occur in the green area (see Attachment C).

| Attachments |             |
|-------------|-------------|
| File        | Description |
| A.jpg       | A           |
| B.jpg       | В           |
| C.jpg       | С           |