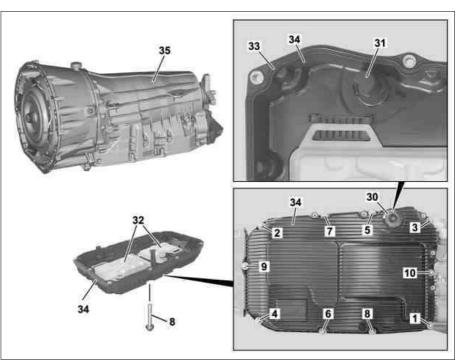

## **Modification notes**

13.01.2017 Document completely revised.

- 36 Bolts
- 37 Bolts
- 38 Bracket
- 39 Bracket

P27.00-2413-11

- Screw
- 2 Screw
- Screw
- 3 4 5 Screw Screw
- Screw
- 6 7 Screw
- 8 Screw
- 9
- Screw 10 Screw
- 30 Bayonet coupling
- Overflow pipe 31
- Oil filter 32
- 33 Seal
- 34 Oil pan
- 35 Transmission housing

| ⚠ Danger! | <b>Risk of death</b> caused by vehicle slipping or toppling off of the lifting platform. | Align vehicle between vehicle lift columns and position the four support plates at the vehicle lift support points specified by the vehicle manufacturer.                                                                                                                                                                                                                                                                                                                                                                                                                                                                                                                                                                                    | AS00.00-Z-0010-01A                                                                               |
|-----------|------------------------------------------------------------------------------------------|----------------------------------------------------------------------------------------------------------------------------------------------------------------------------------------------------------------------------------------------------------------------------------------------------------------------------------------------------------------------------------------------------------------------------------------------------------------------------------------------------------------------------------------------------------------------------------------------------------------------------------------------------------------------------------------------------------------------------------------------|--------------------------------------------------------------------------------------------------|
| (1)       | Notes on threaded connections fastened using a tightening angle-based tightening process |                                                                                                                                                                                                                                                                                                                                                                                                                                                                                                                                                                                                                                                                                                                                              | AH00.00-P-0020-01A                                                                               |
| i         | Notes on automatic transmission                                                          |                                                                                                                                                                                                                                                                                                                                                                                                                                                                                                                                                                                                                                                                                                                                              | AH27.19-P-0001-01NKB                                                                             |
| <u> </u>  | Remove/install                                                                           |                                                                                                                                                                                                                                                                                                                                                                                                                                                                                                                                                                                                                                                                                                                                              |                                                                                                  |
| 1         | Secure vehicle on vehicle lift                                                           | Transmission 725.0 in model 172 Transmission 725.0 in model 231 Transmission 725.0 in model 166, 292 Transmission 725.0 in model 205, 207, 213, 217, 222, 238, 253 Transmission 725.0 in model 212, 218  i Installation: Only release vehicle after leak test.                                                                                                                                                                                                                                                                                                                                                                                                                                                                               | AR00.60-P-0100T<br>AR00.60-P-0100TX<br>AR00.60-P-0100GZ<br>AR00.60-P-0100CW<br>AR00.60-P-0100EWS |
| 2.1       | Remove center and rear section of lower engine compartment paneling                      | Transmission 725.0 in model 172.4 with engine 274 Transmission 725.0 in model 172.4 with engine 276 Transmission 725.0 in model 205, 213, 217, 222, 231, 238, 253 Transmission 725.0 in model 212, 218 with engine 278 Transmission 725.0 in model 218 with engine 276 Transmission 725.0 in model 217, 222 Transmission 725.0 in model 205, 253 Transmission 725.0 in model 213, 238 Transmission 725.0 in model 231 Transmission 725.0 in model 231 Transmission 725.0 in model 172.4 with engine 274 Transmission 725.0 in model 172.4 with engine 276 Transmission 725.0 in model 212, 218 with engine 278 Transmission 725.0 in model 218 with engine 276  I Installation: Install center and rear sections of lower engine compartment | AR61.20-P-1105LF<br>AR61.20-P-1105LW<br>AR61.20-P-1105LWE<br>AR61.20-P-1105RK<br>AR61.20-P-1105W |
| 2.2       | Remove center and rear section of underfloor paneling                                    | paneling only after a leak test.  Transmission 725.0 in model 166, 292                                                                                                                                                                                                                                                                                                                                                                                                                                                                                                                                                                                                                                                                       | AR61.30-P-1001GQ                                                                                 |
|           |                                                                                          | i Installation: Only install center and rear section of underfloor paneling after leak test.                                                                                                                                                                                                                                                                                                                                                                                                                                                                                                                                                                                                                                                 |                                                                                                  |
| 2.3       | Remove center and rear section of bottom section of soundproofing                        | Transmission 725.0 in model 172.4 with engine 651 Transmission 725.0 in model 207, 212, 218 with engine 642 Transmission 725.0 in model 207, 212, 218 with engine 651 Transmission 725.0 in model 207, 212, 218 with engine 642 Transmission 725.0 in model 207, 212, 218 with engine 651 Transmission 725.0 in model 172.4 with engine 651  I Installation: Only install center and rear section of bottom section of soundproofing after leak test.                                                                                                                                                                                                                                                                                        | AR94.30-P-5300EW<br>AR94.30-P-5300W                                                              |
| 3         | Remove screws/bolts (36, 37), detach brackets (38, 39) and place to one side             | वास स्वर स्डा.                                                                                                                                                                                                                                                                                                                                                                                                                                                                                                                                                                                                                                                                                                                               |                                                                                                  |
| 4         | Clean oil pan (34) and surrounding area thoroughly                                       | Assembly cleaner                                                                                                                                                                                                                                                                                                                                                                                                                                                                                                                                                                                                                                                                                                                             | *BR00.45-Z-1028-04A                                                                              |
| 5         | Drain the transmission oil and collect for determining the quantity of transmission      | Open bayonet coupling (30) and pry off overflow pipe (31) from the base using a suitable tool. The remaining transmission oil drains out immediately after prying off.  Installation: Replace sealing ring of bayonet coupling (30).                                                                                                                                                                                                                                                                                                                                                                                                                                                                                                         |                                                                                                  |

| 6.1 | Remove rear engine support                         | Transmission 725.0 in model 217, 222 with engine 278 except code M005 (4MATIC) Transmission 725.0 in model 222 with engine                              |                                       |
|-----|----------------------------------------------------|---------------------------------------------------------------------------------------------------------------------------------------------------------|---------------------------------------|
|     |                                                    | 276 except code M005 (4MATIC) Transmission 725.0 in model 222 with engine 642                                                                           |                                       |
|     |                                                    | except code M005 (4MATIC)                                                                                                                               | AR22.10-P-1180LF                      |
| 6.2 | Remove rear engine mount                           | Transmission 725.0 in model 217, 222 with engine 278 with code M005 (4MATIC) Transmission 725.0 in model 222 with engine 276                            |                                       |
|     |                                                    | with code M005 (4MATIC) Transmission 725.0 in model 222 with engine 642 with code M005 (4MATIC)                                                         |                                       |
|     |                                                    | man eede meee (mirtine)                                                                                                                                 | AR22.10-P-1180LF                      |
| 7   | Remove screws/bolts (9, 10)                        | i Installation: Replace screws/bolts (9, 10). Tighten screws/bolts (9, 10) of oil pan (34) in numerical sequence.                                       | *D. 4.0. T. 4.0. D. 4.0.4.0. O. 4.1.1 |
|     |                                                    | Screw/bolt, oil pan to transmission housing                                                                                                             | *BA27.10-P-1010-04H                   |
| 8.1 | Install rear engine support                        | Transmission 725.0 in model 217, 222 with engine 278 except code M005 (4MATIC) Transmission 725.0 in model 222 with engine                              |                                       |
|     |                                                    | 276 except code M005 (4MATIC) Transmission 725.0 in model 222 with engine 642                                                                           |                                       |
|     |                                                    | except code M005 (4MATIC)                                                                                                                               | AR22.10-P-1180LF                      |
| 8.2 | Install rear engine mount                          | Transmission 725.0 in model 217, 222 with engine 278 with code M005 (4MATIC) Transmission 725.0 in model 222 with engine                                |                                       |
|     |                                                    | with code M005 (4MATIC) Transmission 725.0 in model 222 with engine 642 with code M005 (4MATIC)                                                         |                                       |
|     |                                                    | ,                                                                                                                                                       | AR22.10-P-1180LF                      |
| 9   | Remove screws/bolts (1 to 8)                       | i Installation: Replace screws/bolts (1 to 8) Tighten screws/bolts (1 to 8) of oil pan (34) in numerical sequence.  Screw/bolt, oil pan to transmission | *BA27.10-P-1010-04H                   |
| 10  | Remove oil pan (34) from transmission              | housing                                                                                                                                                 |                                       |
|     | housing (35)                                       | when exchanging oil filter, replace oil pan (34). Oil filters (32) cannot be obtained individually.  i Installation: Replace O-rings on oil             |                                       |
| 11  | Remove overflow pipe (31) from oil pan (34)        | filters (32).  i Installation: Press overflow pipe (31)                                                                                                 |                                       |
| 12  | Remove seal (33)                                   | firmly onto base of oil pan (34).  Installation:                                                                                                        |                                       |
|     |                                                    | Do not apply any sealant or sealing compound<br>to oil pan (34) and transmission housing (35).<br>Leaks can occur otherwise.                            |                                       |
| 13  | Clean sealing surfaces of oil pan (34) and magnets | Installation: Replace seal (33). Installation: Sealing surfaces must be absolutely free of oil and grease.                                              |                                       |
|     |                                                    | Leaks can occur otherwise.  i Installation: Allow assembly cleaner to flash off completely.  Assembly cleaner                                           | *BR00.45-Z-1028-04A                   |
| 14  | Check overflow pipe (31) for signs of damage       |                                                                                                                                                         |                                       |
| 15  | Install in the reverse order                       |                                                                                                                                                         |                                       |
| 16  | Fill transmission with oil                         | Transmission 725.0<br>as of model year 2015                                                                                                             | AR27.00-P-0270EWN                     |
|     |                                                    | Transmission 725.0 up to model year 2015                                                                                                                | AR27.00-P-0270EWM                     |