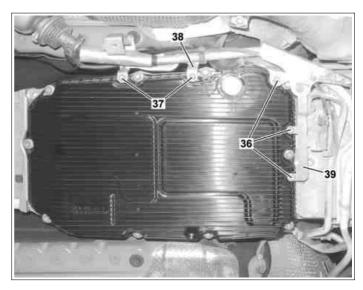

## **Modification notes**

13.01.2017 Document completely revised.

- 36 Bolts
- 37 Bolts
- 38 Bracket
- 39 Bracket

P27.00-2413-11

- Screw
- 2 Screw
- Screw
- 3 4 5 Screw Screw
- Screw
- 6 7 Screw
- 8 Screw
- 9
- Screw 10 Screw
- 30 Bayonet coupling
- Overflow pipe 31
- Oil filter 32
- 33 Seal
- 34 Oil pan
- 35 Transmission housing

| ⚠ Danger! | <b>Risk of death</b> caused by vehicle slipping or toppling off of the lifting platform. | Align vehicle between vehicle lift columns and position the four support plates at the vehicle lift support points specified by the vehicle manufacturer.                                                                                                                                                                                                                                                                                                                                                                                                                                                                                                                                                                                    | AS00.00-Z-0010-01A                                                                               |
|-----------|------------------------------------------------------------------------------------------|----------------------------------------------------------------------------------------------------------------------------------------------------------------------------------------------------------------------------------------------------------------------------------------------------------------------------------------------------------------------------------------------------------------------------------------------------------------------------------------------------------------------------------------------------------------------------------------------------------------------------------------------------------------------------------------------------------------------------------------------|--------------------------------------------------------------------------------------------------|
| (1)       | Notes on threaded connections fastened using a tightening angle-based tightening process |                                                                                                                                                                                                                                                                                                                                                                                                                                                                                                                                                                                                                                                                                                                                              | AH00.00-P-0020-01A                                                                               |
| i         | Notes on automatic transmission                                                          |                                                                                                                                                                                                                                                                                                                                                                                                                                                                                                                                                                                                                                                                                                                                              | AH27.19-P-0001-01NKB                                                                             |
| <u> </u>  | Remove/install                                                                           |                                                                                                                                                                                                                                                                                                                                                                                                                                                                                                                                                                                                                                                                                                                                              |                                                                                                  |
| 1         | Secure vehicle on vehicle lift                                                           | Transmission 725.0 in model 172 Transmission 725.0 in model 231 Transmission 725.0 in model 166, 292 Transmission 725.0 in model 205, 207, 213, 217, 222, 238, 253 Transmission 725.0 in model 212, 218  i Installation: Only release vehicle after leak test.                                                                                                                                                                                                                                                                                                                                                                                                                                                                               | AR00.60-P-0100T<br>AR00.60-P-0100TX<br>AR00.60-P-0100GZ<br>AR00.60-P-0100CW<br>AR00.60-P-0100EWS |
| 2.1       | Remove center and rear section of lower engine compartment paneling                      | Transmission 725.0 in model 172.4 with engine 274 Transmission 725.0 in model 172.4 with engine 276 Transmission 725.0 in model 205, 213, 217, 222, 231, 238, 253 Transmission 725.0 in model 212, 218 with engine 278 Transmission 725.0 in model 218 with engine 276 Transmission 725.0 in model 217, 222 Transmission 725.0 in model 205, 253 Transmission 725.0 in model 213, 238 Transmission 725.0 in model 231 Transmission 725.0 in model 231 Transmission 725.0 in model 172.4 with engine 274 Transmission 725.0 in model 172.4 with engine 276 Transmission 725.0 in model 212, 218 with engine 278 Transmission 725.0 in model 218 with engine 276  I Installation: Install center and rear sections of lower engine compartment | AR61.20-P-1105LF<br>AR61.20-P-1105LW<br>AR61.20-P-1105LWE<br>AR61.20-P-1105RK<br>AR61.20-P-1105W |
| 2.2       | Remove center and rear section of underfloor paneling                                    | paneling only after a leak test.  Transmission 725.0 in model 166, 292                                                                                                                                                                                                                                                                                                                                                                                                                                                                                                                                                                                                                                                                       | AR61.30-P-1001GQ                                                                                 |
|           |                                                                                          | i Installation: Only install center and rear section of underfloor paneling after leak test.                                                                                                                                                                                                                                                                                                                                                                                                                                                                                                                                                                                                                                                 |                                                                                                  |
| 2.3       | Remove center and rear section of bottom section of soundproofing                        | Transmission 725.0 in model 172.4 with engine 651 Transmission 725.0 in model 207, 212, 218 with engine 642 Transmission 725.0 in model 207, 212, 218 with engine 651 Transmission 725.0 in model 207, 212, 218 with engine 642 Transmission 725.0 in model 207, 212, 218 with engine 651 Transmission 725.0 in model 172.4 with engine 651  I Installation: Only install center and rear section of bottom section of soundproofing after leak test.                                                                                                                                                                                                                                                                                        | AR94.30-P-5300EW<br>AR94.30-P-5300W                                                              |
| 3         | Remove screws/bolts (36, 37), detach brackets (38, 39) and place to one side             | वास स्वर स्डा.                                                                                                                                                                                                                                                                                                                                                                                                                                                                                                                                                                                                                                                                                                                               |                                                                                                  |
| 4         | Clean oil pan (34) and surrounding area thoroughly                                       | Assembly cleaner                                                                                                                                                                                                                                                                                                                                                                                                                                                                                                                                                                                                                                                                                                                             | *BR00.45-Z-1028-04A                                                                              |
| 5         | Drain the transmission oil and collect for determining the quantity of transmission      | Open bayonet coupling (30) and pry off overflow pipe (31) from the base using a suitable tool. The remaining transmission oil drains out immediately after prying off.  Installation: Replace sealing ring of bayonet coupling (30).                                                                                                                                                                                                                                                                                                                                                                                                                                                                                                         |                                                                                                  |