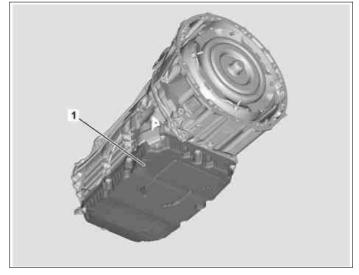

## **Transmission**

725.0

as of model year 2015

# **Modification notes**

| 13.09.20 | 17 Filling capacity |  | BF27.00-P-1001-01I |
|----------|---------------------|--|--------------------|
| 10.00.20 | 17 Illing Capacity  |  | 1001011            |

## 1 Quick-release coupling



P27.00-2454-11

## Shown on transmission 725.007

- 1 Quick-release coupling
- 2 Thermostat screw plug



P27.00-2506-06

| ∆ Danger  | Risk of death caused by vehicle slipping or | Align vehicle between vehicle lift columns and             | AS00.00-Z-0010-01A |
|-----------|---------------------------------------------|------------------------------------------------------------|--------------------|
|           | toppling off of the lifting platform.       | position the four support plates at the vehicle            |                    |
|           |                                             | lift support points specified by the vehicle manufacturer. |                    |
| ⚠ Caution | Risk of injury to skin and eyes due to      | Wear protective gloves, protective clothing