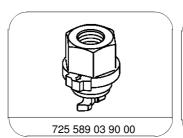

| 7         | Place suitable oil receptacle under quick-<br>release coupling (1) of oil pan  Remove quick-release fastener (1) | Socket wrench                                                                                                                                                                                               | *724589010900          |
|-----------|------------------------------------------------------------------------------------------------------------------|-------------------------------------------------------------------------------------------------------------------------------------------------------------------------------------------------------------|------------------------|
| 8         | Attach adapter and connect oil dispenser                                                                         | Socket Wielich                                                                                                                                                                                              | 721000010000           |
| ⊯ ws      | 000 588 06 82 00 Oil dispenser                                                                                   | (a)                                                                                                                                                                                                         | WS18.00-P-0026B        |
|           |                                                                                                                  | Adjust air pressure at oil dispenser to 2 bar at the highest before filling transmission. Otherwise the oil pan may be damaged.  Transmission 725.007/017/033/047                                           | *725589039000          |
|           |                                                                                                                  | as of model year 2015 Adapter                                                                                                                                                                               | 723333330000           |
|           |                                                                                                                  | Transmission 725.0 (except 725.007/017/033/047) as of model year 2015 Adapter                                                                                                                               | *725589009000          |
| 9<br>⊯ BB | Pump gear oil into transmission Automatic transmission fluids (ATF)                                              |                                                                                                                                                                                                             | BB00.40-P-0236-17A     |
|           | (specification 236.17)                                                                                           | i If transmission oil was drained off, pour in the drained amount of + approx. 0.5 l of transmission oil. If no transmission oil was drained off, pump approx. 0.5 l of transmission oil into transmission. |                        |
| 10        | Disconnect adapter and oil dispenser and                                                                         | Filling capacity                                                                                                                                                                                            | B127.001 1001 011      |
| is ws     | screw in quick-release fastener (1) 000 588 06 82 00 Oil dispenser                                               |                                                                                                                                                                                                             | WS18.00-P-0026B        |
|           |                                                                                                                  | Transmission 725.007/017/033/047 as of model year 2015 Adapter                                                                                                                                              | *725589039000          |
|           |                                                                                                                  | Transmission 725.0 (except 725.007/017/033/047) as of model year 2015 Adapter                                                                                                                               | *725589009000          |
| 11.1      | Check transmission oil level and correct if necessary                                                            | With oil level sensor.                                                                                                                                                                                      | AR27.00-P-0270-02EWN   |
| 11.2      | Check transmission oil level and correct if                                                                      | Without oil level sensor.                                                                                                                                                                                   | AR27.00-P-0270-02EVVIN |
| 11.2      | necessary                                                                                                        | William of level serious.                                                                                                                                                                                   | AR27.00-P-0270-03EWN   |
| 12        | Remove adapter with sealing ring from opening for thermostat element                                             | Only when the oil cooler or the oil line have been removed and installed or replaced, or following a transmission repair.                                                                                   |                        |
|           |                                                                                                                  | S     Adapter                                                                                                                                                                                               | *724589002100          |
| 13        | Screw in thermostat screw plug (2) with sprir and thermostat element                                             | Only when the oil cooler or the oil line have<br>been removed and installed or replaced, or<br>following a transmission repair.                                                                             |                        |
| 14.1      | Install bottom sections of soundproofing                                                                         | Transmission 725.0 in model 172, 207, 212, 218 with engine 651                                                                                                                                              |                        |
|           |                                                                                                                  | as of model year 2015<br>Transmission 725.0 in model 207, 212, 218<br>with engine 642<br>as of model year 2015                                                                                              |                        |
|           |                                                                                                                  | Transmission 725.0 in model 172 with engine 651                                                                                                                                                             | AR94.30-P-5300W        |
|           |                                                                                                                  | as of model year 2015 Transmission 725.0 in model 207, 212, 218 with engine 642                                                                                                                             | AR94.30-P-5300EW       |
|           |                                                                                                                  | as of model year 2015 Transmission 725.0 in model 207, 212, 218 with engine 651                                                                                                                             |                        |
|           |                                                                                                                  | as of model year 2015                                                                                                                                                                                       |                        |