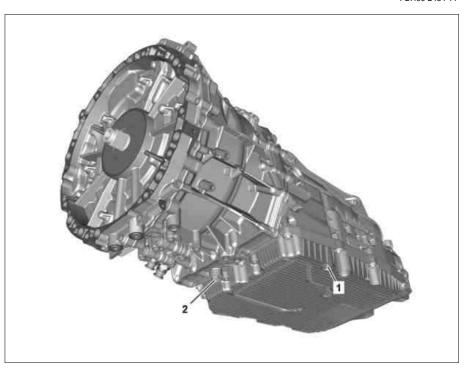

## Shown on transmission 725.007

- 1 Quick-release coupling
- 2 Thermostat screw plug

P27.00-2506-06

| ∆ Danger  | Risk of death caused by vehicle slipping or | Align vehicle between vehicle lift columns and             | AS00.00-Z-0010-01A |
|-----------|---------------------------------------------|------------------------------------------------------------|--------------------|
|           | toppling off of the lifting platform.       | position the four support plates at the vehicle            |                    |
|           |                                             | lift support points specified by the vehicle manufacturer. |                    |
| ⚠ Caution | Risk of injury to skin and eyes due to      | Wear protective gloves, protective clothing                | AS00.40-Z-0001-01A |
|           | handling of transmission oil. Health risk   | and safety glasses.                                        |                    |
|           | caused by swallowing transmission oil       | Do not pour transmission oil into beverage                 |                    |
|           |                                             | bottles.                                                   |                    |