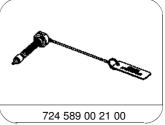

| engine 274 as of model year 2015 Transmission 725.0 in model 205, 253 with engine 276 as of model year 2015 Transmission 725.0 in model 205, 253 with engine 651 as of model year 2015 Transmission 725.0 in model 253 with engine 642 as of model year 2015 Transmission 725.0 in model 231 with engine 276 as of model year 2015 Transmission 725.0 in model 231 with engine 276 as of model year 2015 Transmission 725.0 in model 231 with engine 278 |                            |
|----------------------------------------------------------------------------------------------------------------------------------------------------------------------------------------------------------------------------------------------------------------------------------------------------------------------------------------------------------------------------------------------------------------------------------------------------------|----------------------------|
| as of model year 2015 Transmission 725.0 in model 205, 253 with engine 651 as of model year 2015 Transmission 725.0 in model 253 with engine 642 as of model year 2015 Transmission 725.0 in model 231 with engine 276 as of model year 2015 Transmission 725.0 in model 231 with engine 278                                                                                                                                                             |                            |
| Transmission 725.0 in model 253 with engine 642 as of model year 2015 Transmission 725.0 in model 231 with engine 276 as of model year 2015 Transmission 725.0 in model 231 with engine 278                                                                                                                                                                                                                                                              |                            |
| Transmission 725.0 in model 231 with engine 276 as of model year 2015 Transmission 725.0 in model 231 with engine 278                                                                                                                                                                                                                                                                                                                                    |                            |
| Transmission 725.0 in model 231 with engine 278                                                                                                                                                                                                                                                                                                                                                                                                          | '61.20-P-1105LWE           |
|                                                                                                                                                                                                                                                                                                                                                                                                                                                          | 61.20-P-1105LWE            |
| as of model year 2015 Transmission 725.0 in model 213 with engine 177                                                                                                                                                                                                                                                                                                                                                                                    |                            |
| as of model year 2015 Transmission 725.0 in model 213 with engine 642                                                                                                                                                                                                                                                                                                                                                                                    |                            |
| as of model year 2015 Transmission 725.0 in model 213, 238 with engine 274                                                                                                                                                                                                                                                                                                                                                                               |                            |
| as of model year 2015 Transmission 725.0 in model 213, 238 with engine 276 as of model year 2015                                                                                                                                                                                                                                                                                                                                                         |                            |
| Transmission 725.0 in model 213, 238 with engine 654 as of model year 2015                                                                                                                                                                                                                                                                                                                                                                               |                            |
|                                                                                                                                                                                                                                                                                                                                                                                                                                                          | R61.20-P-1105LF            |
| Transmission 725.0 in model 217, 222 with engine 278 as of model year 2015                                                                                                                                                                                                                                                                                                                                                                               |                            |
| Transmission 725.0 in model 222 with engine 256 as of model year 2015                                                                                                                                                                                                                                                                                                                                                                                    |                            |
| Transmission 725.0 in model 222 with engine 276 as of model year 2015                                                                                                                                                                                                                                                                                                                                                                                    |                            |
| Transmission 725.0 in model 222 with engine 642 as of model year 2015                                                                                                                                                                                                                                                                                                                                                                                    |                            |
| Transmission 725.0 in model 222 with engine 656 as of model year 2015                                                                                                                                                                                                                                                                                                                                                                                    |                            |
| Transmission 725.0 in model 218 with engine 276                                                                                                                                                                                                                                                                                                                                                                                                          | R61.20-P-1105EW            |
| as of model year 2015 Transmission 725.0 in model 218 with engine 278 as of model year 2015                                                                                                                                                                                                                                                                                                                                                              |                            |
| 3.3 Remove rear underfloor paneling Transmission 725.0 in model 166 with engine                                                                                                                                                                                                                                                                                                                                                                          |                            |
| as of model year 2015 Transmission 725.0 in model 166, 292 with engine 276                                                                                                                                                                                                                                                                                                                                                                               |                            |
| as of model year 2015 Transmission 725.0 in model 166, 292 with engine 278                                                                                                                                                                                                                                                                                                                                                                               |                            |
| as of model year 2015 Transmission 725.0 in model 166, 292 with engine 642 as of model year 2015                                                                                                                                                                                                                                                                                                                                                         |                            |
| AR                                                                                                                                                                                                                                                                                                                                                                                                                                                       | R61.30-P-1001GQ            |
| Remove thermostat screw plug (2) with spring and thermostat element  Transmission 725.007/017/033/047 as of model year 2015 Only if oil cooler or oil lines have been removed/installed or replaced, or following a transmission repair.                                                                                                                                                                                                                 |                            |
| The thermostat element is under spring preload.                                                                                                                                                                                                                                                                                                                                                                                                          |                            |
| Screw adapter with sealing ring into opening for thermostat element  Transmission 725.007/017/033/047 as of model year 2015 Only if oil cooler or oil lines have been removed/installed or replaced, or following a transmission repair.                                                                                                                                                                                                                 |                            |
|                                                                                                                                                                                                                                                                                                                                                                                                                                                          | 24589002100<br>Page 3 of 6 |

| 7         | Place suitable oil receptacle under quick-<br>release coupling (1) of oil pan  Remove quick-release fastener (1) | Socket wrench                                                                                                                                                                                               | *724589010900          |
|-----------|------------------------------------------------------------------------------------------------------------------|-------------------------------------------------------------------------------------------------------------------------------------------------------------------------------------------------------------|------------------------|
| 8         | Attach adapter and connect oil dispenser                                                                         | Socket Wielich                                                                                                                                                                                              | 721000010000           |
| ⊯ ws      | 000 588 06 82 00 Oil dispenser                                                                                   | (a)                                                                                                                                                                                                         | WS18.00-P-0026B        |
|           |                                                                                                                  | Adjust air pressure at oil dispenser to 2 bar at the highest before filling transmission. Otherwise the oil pan may be damaged.  Transmission 725.007/017/033/047                                           | *725589039000          |
|           |                                                                                                                  | as of model year 2015 Adapter                                                                                                                                                                               | 723333330000           |
|           |                                                                                                                  | Transmission 725.0 (except 725.007/017/033/047) as of model year 2015 Adapter                                                                                                                               | *725589009000          |
| 9<br>⊯ BB | Pump gear oil into transmission Automatic transmission fluids (ATF)                                              |                                                                                                                                                                                                             | BB00.40-P-0236-17A     |
|           | (specification 236.17)                                                                                           | i If transmission oil was drained off, pour in the drained amount of + approx. 0.5 l of transmission oil. If no transmission oil was drained off, pump approx. 0.5 l of transmission oil into transmission. |                        |
| 10        | Disconnect adapter and oil dispenser and                                                                         | Filling capacity                                                                                                                                                                                            | B127.001 1001 011      |
| is ws     | screw in quick-release fastener (1) 000 588 06 82 00 Oil dispenser                                               |                                                                                                                                                                                                             | WS18.00-P-0026B        |
|           |                                                                                                                  | Transmission 725.007/017/033/047 as of model year 2015 Adapter                                                                                                                                              | *725589039000          |
|           |                                                                                                                  | Transmission 725.0 (except 725.007/017/033/047) as of model year 2015 Adapter                                                                                                                               | *725589009000          |
| 11.1      | Check transmission oil level and correct if necessary                                                            | With oil level sensor.                                                                                                                                                                                      | AR27.00-P-0270-02EWN   |
| 11.2      | Check transmission oil level and correct if                                                                      | Without oil level sensor.                                                                                                                                                                                   | AR27.00-P-0270-02EVVIN |
| 11.2      | necessary                                                                                                        | William of level serious.                                                                                                                                                                                   | AR27.00-P-0270-03EWN   |
| 12        | Remove adapter with sealing ring from opening for thermostat element                                             | Only when the oil cooler or the oil line have been removed and installed or replaced, or following a transmission repair.                                                                                   |                        |
|           |                                                                                                                  | S     Adapter                                                                                                                                                                                               | *724589002100          |
| 13        | Screw in thermostat screw plug (2) with sprir and thermostat element                                             | Only when the oil cooler or the oil line have<br>been removed and installed or replaced, or<br>following a transmission repair.                                                                             |                        |
| 14.1      | Install bottom sections of soundproofing                                                                         | Transmission 725.0 in model 172, 207, 212, 218 with engine 651                                                                                                                                              |                        |
|           |                                                                                                                  | as of model year 2015<br>Transmission 725.0 in model 207, 212, 218<br>with engine 642<br>as of model year 2015                                                                                              |                        |
|           |                                                                                                                  | Transmission 725.0 in model 172 with engine 651                                                                                                                                                             | AR94.30-P-5300W        |
|           |                                                                                                                  | as of model year 2015 Transmission 725.0 in model 207, 212, 218 with engine 642                                                                                                                             | AR94.30-P-5300EW       |
|           |                                                                                                                  | as of model year 2015 Transmission 725.0 in model 207, 212, 218 with engine 651                                                                                                                             |                        |
|           |                                                                                                                  | as of model year 2015                                                                                                                                                                                       |                        |