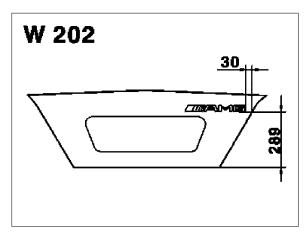

## Mounting guideline for AMG logo on trunk lid as of 01/96

88.14

Models W 202

A/C 124 W 210 R 129 W/V/C 140

The installation instructions are divided up into the following sections:

- A. Mounting AMG logo on trunk lid
- B. Parts ordering note

## A. Mounting AMG logo on trunk lid

- 1 The area where the AMG logo is attached must be free from grease (silicone remover).
- 2. Heat up the AMG logo and bonding area to approx. 40 °C (radiant heater, hot air blower or similar).
- 3 Attach and press on AMG log in accordance with drawing.