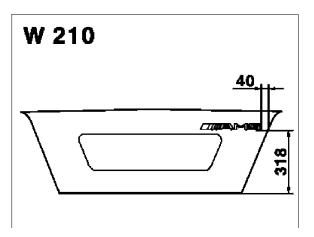

## Mounting guideline for AMG logo on trunk lid as of 01/96

88.14

Models W 202

A/C 124 W 210 R 129 W/V/C 140

The installation instructions are divided up into the following sections:

- A. Mounting AMG logo on trunk lid
- B. Parts ordering note

## A. Mounting AMG logo on trunk lid

- 1 The area where the AMG logo is attached must be free from grease (silicone remover).
- 2. Heat up the AMG logo and bonding area to approx. 40 °C (radiant heater, hot air blower or similar).
- 3 Attach and press on AMG log in accordance with drawing.