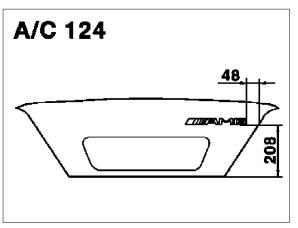

## Mounting guideline for AMG logo on trunk lid as of 01/96

88.14

Models W 202

A/C 124 W 210 R 129 W/V/C 140

The installation instructions are divided up into the following sections:

- A. Mounting AMG logo on trunk lid
- B. Parts ordering note

## A. Mounting AMG logo on trunk lid

- 1 The area where the AMG logo is attached must be free from grease (silicone remover).
- 2. Heat up the AMG logo and bonding area to approx. 40 °C (radiant heater, hot air blower or similar).
- 3 Attach and press on AMG log in accordance with drawing.