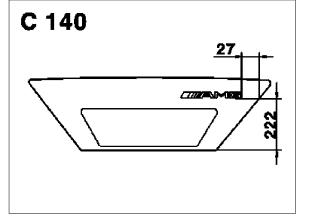

The AMG logo consists of individual parts and must be attached in accordance with the specified dimensions.

P88.50-0259-13

## A. Mounting AMG logo on trunk lid

- 1 The area where the AMG logo is attached must be free from grease (silicone remover).
- 2. Heat up the AMG logo and bonding area to approx. 40 °C (radiant heater, hot air blower or similar).
- 3 Attach and press on AMG log in accordance with drawing.

P88.50-0262-13

P88.50-0264-13

P88.50-0265-13

P88.50-0263-13

P88.50-0260-13 P88.50-0261-13