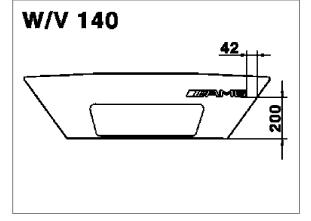

The AMG logo consists of individual parts and must be attached in accordance with the specified dimensions.

P88.50-0259-13

## A. Mounting AMG logo on trunk lid

- 1 The area where the AMG logo is attached must be free from grease (silicone remover).
- 2. Heat up the AMG logo and bonding area to approx. 40 °C (radiant heater, hot air blower or similar).
- 3 Attach and press on AMG log in accordance with drawing.

P88.50-0262-13

P88.50-0264-13

P88.50-0265-13

P88.50-0263-13

P88.50-0260-13 P88.50-0261-13