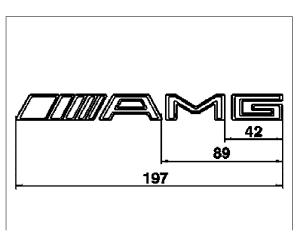

The AMG logo consists of individual parts and must be attached in accordance with the specified dimensions.

P88.50-0259-13

## A. Mounting AMG logo on trunk lid

- 1 The area where the AMG logo is attached must be free from grease (silicone remover).
- 2. Heat up the AMG logo and bonding area to approx. 40 °C (radiant heater, hot air blower or similar).
- 3 Attach and press on AMG log in accordance with drawing.