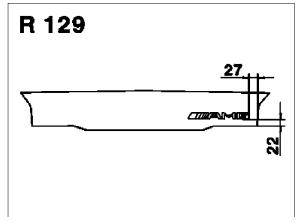

The AMG logo consists of individual parts and must be attached in accordance with the specified dimensions.

P88.50-0259-13

## A. Mounting AMG logo on trunk lid

- 1 The area where the AMG logo is attached must be free from grease (silicone remover).
- 2. Heat up the AMG logo and bonding area to approx. 40 °C (radiant heater, hot air blower or similar).
- 3 Attach and press on AMG log in accordance with drawing.

P88.50-0262-13

P88.50-0264-13

P88.50-0265-13

P88.50-0263-13

P88.50-0260-13 P88.50-0261-13