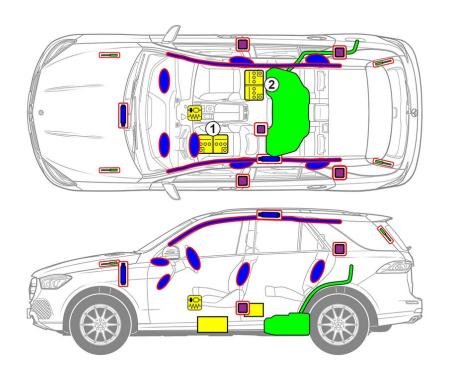

## Legend

Airbag

Seat belt pretensioner

Gas strut / Preloaded spring

Fuel tank

Gas generator

SRS control unit

Low-voltage battery (Li-ion battery)