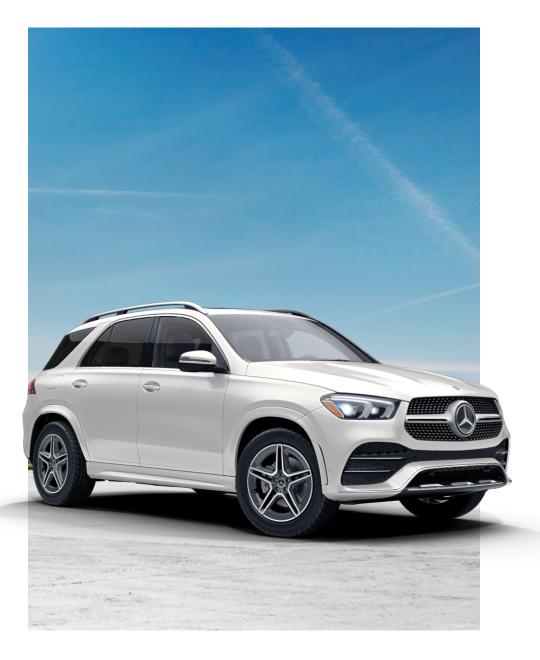

# GLE 350 SUV

Built by you on January 20, 2023.

Total Build | \$69,845\*

Est. Payment | \$--/mo<sup>[3]</sup>

### Exterior

Color \$1,750 Wheels No Cost

MANUFAKTUR Diamond White metallic

20-inch AMG twin 5-spoke

**Optional Features** 

AMG Line Exterior

\$2,900

\$4,650 **Exterior Total** 