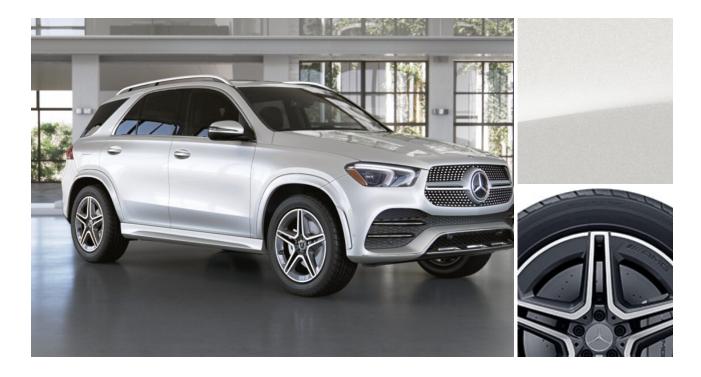

### Exterior

Color \$1,750 Wheels No Cost

MANUFAKTUR Diamond White metallic

20-inch AMG twin 5-spoke

**Optional Features** 

AMG Line Exterior

\$2,900

\$4,650 **Exterior Total** 