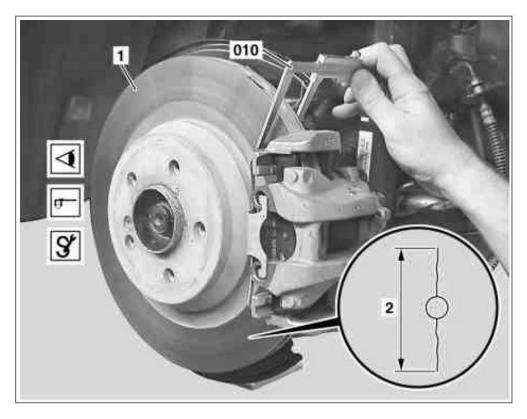

# Model 164, 251

010 Vernier caliper1 Brake disk2 Crack length

P42.10-2612-11

| ⚠ Danger! | <b>Risk of injury</b> . Skin or eye injuries may result when handling hot or glowing objects. | Wear protective gloves, protective clothing and safety glasses, if necessary. | AS00.00-Z-0002-01A |
|-----------|-----------------------------------------------------------------------------------------------|-------------------------------------------------------------------------------|--------------------|
| ()        | Notes on repairs to brake system                                                              |                                                                               | AH42.00-P-0003-01A |
| $\Xi$     | Remove                                                                                        |                                                                               |                    |
| 1         | Remove wheel-and-tire assembly                                                                | Model 164                                                                     | AP40.10-P-4050Z    |
|           |                                                                                               | Model 251                                                                     | AP40.10-P-4050RT   |

| <b>4</b>   | Check                                                                              |                                                                                                                                                                                                                                                                                                                                                                                                                                                                                                             |                  |
|------------|------------------------------------------------------------------------------------|-------------------------------------------------------------------------------------------------------------------------------------------------------------------------------------------------------------------------------------------------------------------------------------------------------------------------------------------------------------------------------------------------------------------------------------------------------------------------------------------------------------|------------------|
| 2          | Check brake disks (1) on front and rear axle for score marks and cracks            | i Cracks can occur due to high stress.  i Brake disks (1) do not have to be replaced when the crack length (2) is a maximum of 25 mm. With perforated brake disks or those provided with sunk holes (1) measure the crack length (2) including the bore diameter.  For cracks and scores which have split open and are deeper than 0.5 mm:  Replace brake disks (1) subject to separate repair order.                                                                                                       |                  |
| <b>d</b> - | Measure                                                                            | repair order.                                                                                                                                                                                                                                                                                                                                                                                                                                                                                               |                  |
| 3          | Measure thickness of brake disks on front and rear axles using caliper gauge (010) | Model 164, check values for brake disks on front axleBrake disk thickness Model 251, check values for brake disks on front axleBrake disk thickness Model 164, check values for rear axle brake disksBrake disk thickness Model 251, check values for rear axle brake disksBrake disk thickness  S Caliper gauge Observe recommended limit dimensions. If the wear limit has been exceeded or will be exceeded before the next brake pad change:  Replace brake disks (1) subject to separate repair order. |                  |
| X          | Install                                                                            |                                                                                                                                                                                                                                                                                                                                                                                                                                                                                                             |                  |
| 4          | Mount wheel and tire assembly                                                      | Model 164                                                                                                                                                                                                                                                                                                                                                                                                                                                                                                   | AP40.10-P-4050Z  |
|            |                                                                                    | Model 251                                                                                                                                                                                                                                                                                                                                                                                                                                                                                                   | AP40.10-P-4050RT |