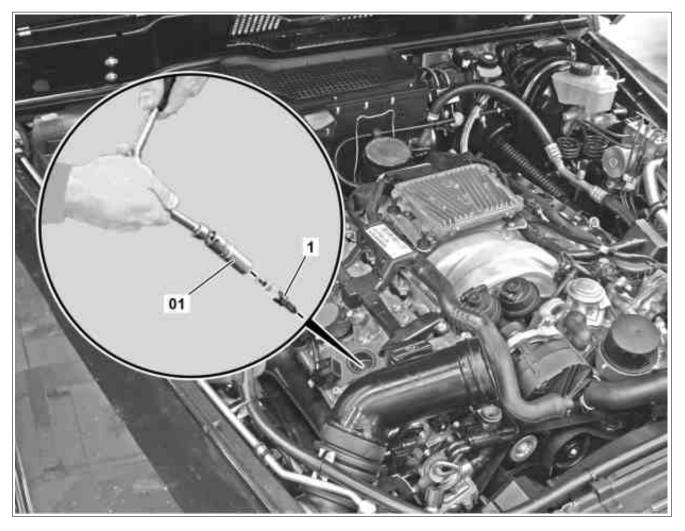

#### Shown on engine 273 in model 463

01 Spark plug wrench

1 Spark plug

P15.10-2306-06

| <b>⊯</b> AR |                                                                                                               |                                                   | AR08.10-P-0011GZH   |
|-------------|---------------------------------------------------------------------------------------------------------------|---------------------------------------------------|---------------------|
| 3           | Remove hose between air filter housing and intake manifold                                                    | Model 164.195                                     |                     |
| 1           | Remove ignition coils                                                                                         |                                                   |                     |
| <b>≆</b> AR |                                                                                                               | Engine 157, 278                                   | AR15.12-P-2003MLJ   |
| <b>₽</b> AR |                                                                                                               | Engine 272, 273                                   | AR15.12-P-2003GZA   |
| <b>≆</b> AR |                                                                                                               | Engine 276                                        | AR15.12-P-2003GQ    |
| <b>₽</b>    | Clean                                                                                                         |                                                   |                     |
| 5           | Blow out any dirt residue in the spark-plug recesses using compressed air                                     |                                                   | *129589009100       |
|             |                                                                                                               | Set of protective covers                          | *001589019100       |
| X           | Remove                                                                                                        |                                                   |                     |
| 3           | Remove spark plugs (1) using spark plug wrench (01) from cylinder heads                                       | Motor 157, 276, 278 Spark plug wrench             | *278589000900       |
|             |                                                                                                               | Motor 272, 273 Spark plug wrench                  | *112589010900       |
| X           | Install                                                                                                       |                                                   |                     |
| 7           | Screw new spark plugs (1) using spark plug wrench (01) into cylinder heads                                    | Nm Spark plug to cylinder head                    | *BA15.10-P-1001-01C |
|             |                                                                                                               | Motor 157, 276, 278 Spark plug wrench             | *278589000900       |
|             |                                                                                                               | Motor 272, 273 Spark plug wrench                  | *112589010900       |
| <u> </u>    | Check                                                                                                         | Spank plag Wichen                                 |                     |
| <br>B       | Check spark plug connector (2), ignition coils and ignition lines for damage, deformation and crack formation | If there are problems:                            |                     |
|             |                                                                                                               | ↓                                                 |                     |
|             |                                                                                                               | Rectify problem subject to separate repair order. |                     |
| X           | Install                                                                                                       |                                                   |                     |
| 9           | Grease rubber lips (3) of spark plug connectors (2) using spark plug connector grease before installation     | Spark plug connector grease                       | *BR00.45-Z-1102-06A |
| 10          | Install ignition coils                                                                                        |                                                   |                     |
| <b>⊯</b> AR |                                                                                                               | Engine 157, 278                                   | AR15.12-P-2003MLJ   |