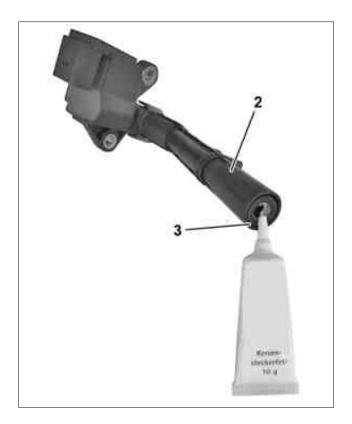

### Shown on ignition coil in engine 157.980

- 2 Spark plug connector
- 3 Rubber lip

P15.10-2579-02

| ⚠ Danger!   | <b>Risk of injury</b> . Skin or eye injuries may result when handling hot or glowing objects. | Wear protective gloves, protective clothing and safety glasses, if necessary.                                                                                   | AS00.00-Z-0002-01A |
|-------------|-----------------------------------------------------------------------------------------------|-----------------------------------------------------------------------------------------------------------------------------------------------------------------|--------------------|
| ⚠ Danger !  | Risk of death caused by contact with parts conducting high voltages.                          | Do not touch parts which conduct high voltages. Persons who have electronic implants (e.g. cardiac pacemakers) may not perform any work on the ignition system. | AS15.10-Z-0001-01A |
| (1)         | Information on avoiding damage when replacing spark plugs                                     |                                                                                                                                                                 | AH15.10-P-0002-02A |
| 52          | Remove                                                                                        |                                                                                                                                                                 |                    |
| 1           | Enable high voltage on-board electrical system                                                | Model 164.195                                                                                                                                                   |                    |
| <b>⊯</b> AR |                                                                                               |                                                                                                                                                                 | AR54.10-P-1150GZH  |
| 2           | Remove power electronics with power distributor                                               | Model 164.195                                                                                                                                                   |                    |

| <b>⊯</b> AR |                                                                                                               |                                                   | AR08.10-P-0011GZH   |
|-------------|---------------------------------------------------------------------------------------------------------------|---------------------------------------------------|---------------------|
| 3           | Remove hose between air filter housing and intake manifold                                                    | Model 164.195                                     |                     |
| 1           | Remove ignition coils                                                                                         |                                                   |                     |
| <b>≆</b> AR |                                                                                                               | Engine 157, 278                                   | AR15.12-P-2003MLJ   |
| <b>₽</b> AR |                                                                                                               | Engine 272, 273                                   | AR15.12-P-2003GZA   |
| <b>≆</b> AR |                                                                                                               | Engine 276                                        | AR15.12-P-2003GQ    |
| <b>₽</b>    | Clean                                                                                                         |                                                   |                     |
| 5           | Blow out any dirt residue in the spark-plug recesses using compressed air                                     |                                                   | *129589009100       |
|             |                                                                                                               | Set of protective covers                          | *001589019100       |
| X           | Remove                                                                                                        |                                                   |                     |
| 3           | Remove spark plugs (1) using spark plug wrench (01) from cylinder heads                                       | Motor 157, 276, 278 Spark plug wrench             | *278589000900       |
|             |                                                                                                               | Motor 272, 273 Spark plug wrench                  | *112589010900       |
| X           | Install                                                                                                       |                                                   |                     |
| 7           | Screw new spark plugs (1) using spark plug wrench (01) into cylinder heads                                    | Nm Spark plug to cylinder head                    | *BA15.10-P-1001-01C |
|             |                                                                                                               | Motor 157, 276, 278 Spark plug wrench             | *278589000900       |
|             |                                                                                                               | Motor 272, 273 Spark plug wrench                  | *112589010900       |
| <u> </u>    | Check                                                                                                         | Spank plag Wichen                                 |                     |
| <br>B       | Check spark plug connector (2), ignition coils and ignition lines for damage, deformation and crack formation | If there are problems:                            |                     |
|             |                                                                                                               | ↓                                                 |                     |
|             |                                                                                                               | Rectify problem subject to separate repair order. |                     |
| X           | Install                                                                                                       |                                                   |                     |
| 9           | Grease rubber lips (3) of spark plug connectors (2) using spark plug connector grease before installation     | Spark plug connector grease                       | *BR00.45-Z-1102-06A |
| 10          | Install ignition coils                                                                                        |                                                   |                     |
| <b>⊯</b> AR |                                                                                                               | Engine 157, 278                                   | AR15.12-P-2003MLJ   |

#### Repair materials

| Number             | Designation                 | Order number    |
|--------------------|-----------------------------|-----------------|
| BR00.45-Z-1102-06A | Spark plug connector grease | A 002 989 80 51 |